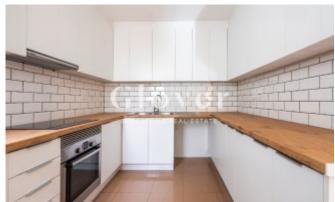

We highlight its fantastic distribution. On the first floor we find a spacious entrance hall and living-dining room with access to a fantastic 45m2 terrace. Newly refurbished kitchen with dining area. A single service room with bathroom and laundry area and a large bedroom suite with bathroom and access to a terrace of 7,40m2. Originally this room was divided in two.