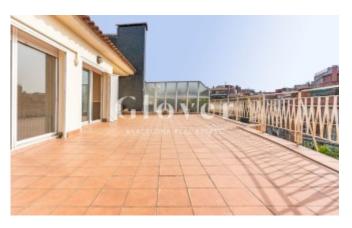

We highlight its fantastic distribution. On the first floor we find a spacious entrance hall and living-dining room with access to a fantastic 45m2 terrace. Newly refurbished kitchen with dining area. A single service room with bathroom and laundry area and a large bedroom suite with bathroom and access to a terrace of 7,40m2. Originally this room was divided in two.

From a comfortable staircase we access the first floor where a hallway leads to 3 spacious exterior bedrooms sharing a bathroom with bathtub. One of the bedrooms has access to a sunny terrace of 29,70sqm and the other two have access to a terrace of 44,85sqm with spectacular views of Tibidabo. The bedrooms have built-in wardrobes.