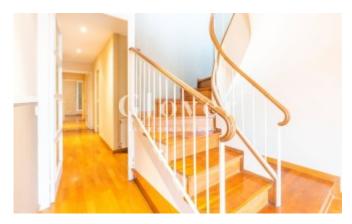

From a comfortable staircase we access the first floor where a hallway leads to 3 spacious exterior bedrooms sharing a bathroom with bathtub. One of the bedrooms has access to a sunny terrace of 29,70sqm and the other two have access to a terrace of 44,85sqm with spectacular views of Tibidabo. The bedrooms have built-in wardrobes.

The house has air conditioning by splits. Parquet floors, fireplace, heating by radiators. Exterior carpentry in aluminium and interior carpentry in wood. It also has 2 parking spaces INCLUDED in the price.