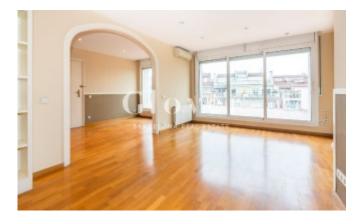

We highlight its fantastic distribution. On the first floor we find a spacious entrance hall and living-dining room with access to a fantastic 45m2 terrace. Newly refurbished kitchen with dining area. A single service room with bathroom and laundry area and a large bedroom suite with bathroom and access to a terrace of 7,40m2. Originally this room was divided in two.

The house has air conditioning by splits. Parquet floors, fireplace, heating by radiators. Exterior carpentry in aluminium and interior carpentry in wood. It also has 2 parking spaces INCLUDED in the price.