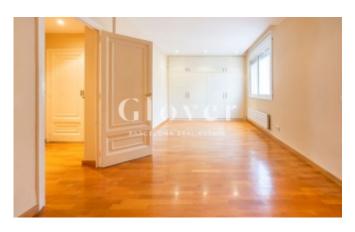

From a comfortable staircase we access the first floor where a hallway leads to 3 spacious exterior bedrooms sharing a bathroom with bathtub. One of the bedrooms has access to a sunny terrace of 29,70sqm and the other two have access to a terrace of 44,85sqm with spectacular views of Tibidabo. The bedrooms have built-in wardrobes.

The house has air conditioning by splits. Parquet floors, fireplace, heating by radiators. Exterior carpentry in aluminium and interior carpentry in wood. It also has 2 parking spaces INCLUDED in the price.