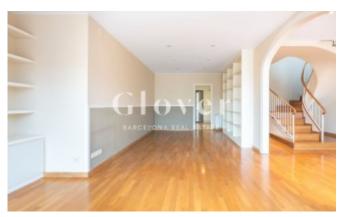

We highlight its fantastic distribution. On the first floor we find a spacious entrance hall and living-dining room with access to a fantastic 45m2 terrace. Newly refurbished kitchen with dining area. A single service room with bathroom and laundry area and a large bedroom suite with bathroom and access to a terrace of 7,40m2. Originally this room was divided in two.

The house has air conditioning by splits. Parquet floors, fireplace, heating by radiators. Exterior carpentry in aluminium and interior carpentry in wood. It also has 2 parking spaces INCLUDED in the price.