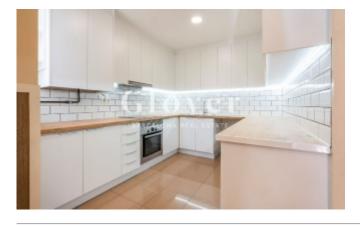

We highlight its fantastic distribution. On the first floor we find a spacious entrance hall and living-dining room with access to a fantastic 45m2 terrace. Newly refurbished kitchen with dining area. A single service room with bathroom and laundry area and a large bedroom suite with bathroom and access to a terrace of 7,40m2. Originally this room was divided in two.