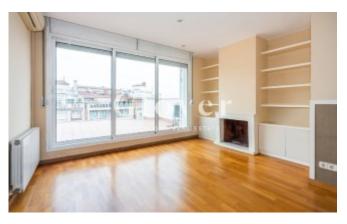

We highlight its fantastic distribution. On the first floor we find a spacious entrance hall and living-dining room with access to a fantastic 45m2 terrace. Newly refurbished kitchen with dining area. A single service room with bathroom and laundry area and a large bedroom suite with bathroom and access to a terrace of 7,40m2. Originally this room was divided in two.

The house has air conditioning by splits. Parquet floors, fireplace, heating by radiators. Exterior carpentry in aluminium and interior carpentry in wood. It also has 2 parking spaces INCLUDED in the price.