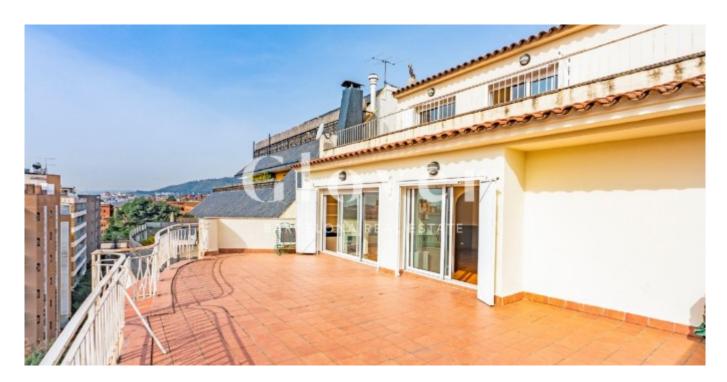

# Fabulous duplex Penthouse with 4 terraces next to Mandri

Barcelona, Sarrià - sant gervasi

We have the pleasure to present you exclusively this magnificent piece for rent. It is a duplex penthouse with 5 bedrooms and 3 bathrooms with large terraces. The property has 183 m2 built area plus a total of 126 m2 of terraces.

We highlight its fantastic distribution. On the first floor we find a spacious entrance hall and living-dining room with access to a fantastic 45m2 terrace. Newly refurbished kitchen with dining area. A single service room with bathroom and laundry area and a large bedroom suite with bathroom and access to a terrace of 7,40m2. Originally this room was divided in two.

From a comfortable staircase we access the first floor where a hallway leads to 3 spacious exterior bedrooms sharing a bathroom with bathtub. One of the bedrooms has access to a sunny terrace of 29,70sqm and the other two have access to a terrace of 44,85sqm with spectacular views of Tibidabo. The bedrooms have built-in wardrobes.