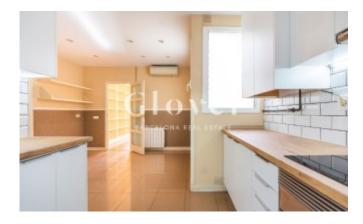

We highlight its fantastic distribution. On the first floor we find a spacious entrance hall and living-dining room with access to a fantastic 45m2 terrace. Newly refurbished kitchen with dining area. A single service room with bathroom and laundry area and a large bedroom suite with bathroom and access to a terrace of 7,40m2. Originally this room was divided in two.