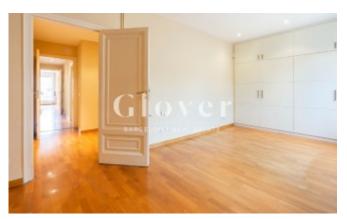

From a comfortable staircase we access the first floor where a hallway leads to 3 spacious exterior bedrooms sharing a bathroom with bathtub. One of the bedrooms has access to a sunny terrace of 29,70sqm and the other two have access to a terrace of 44,85sqm with spectacular views of Tibidabo. The bedrooms have built-in wardrobes.

The house has air conditioning by splits. Parquet floors, fireplace, heating by radiators. Exterior carpentry in aluminium and interior carpentry in wood. It also has 2 parking spaces INCLUDED in the price.