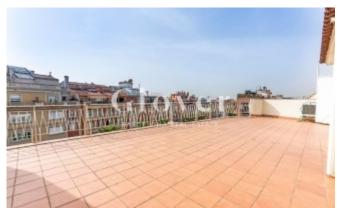

We highlight its fantastic distribution. On the first floor we find a spacious entrance hall and living-dining room with access to a fantastic 45m2 terrace. Newly refurbished kitchen with dining area. A single service room with bathroom and laundry area and a large bedroom suite with bathroom and access to a terrace of 7,40m2. Originally this room was divided in two.

From a comfortable staircase we access the first floor where a hallway leads to 3 spacious exterior bedrooms sharing a bathroom with bathtub. One of the bedrooms has access to a sunny terrace of 29,70sqm and the other two have access to a terrace of 44,85sqm with spectacular views of Tibidabo. The bedrooms have built-in wardrobes.