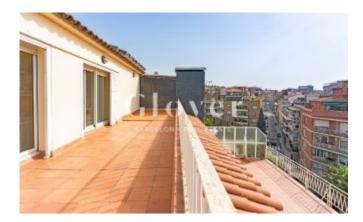

We highlight its fantastic distribution. On the first floor we find a spacious entrance hall and living-dining room with access to a fantastic 45m2 terrace. Newly refurbished kitchen with dining area. A single service room with bathroom and laundry area and a large bedroom suite with bathroom and access to a terrace of 7,40m2. Originally this room was divided in two.

From a comfortable staircase we access the first floor where a hallway leads to 3 spacious exterior bedrooms sharing a bathroom with bathtub. One of the bedrooms has access to a sunny terrace of 29,70sqm and the other two have access to a terrace of 44,85sqm with spectacular views of Tibidabo. The bedrooms have built-in wardrobes.