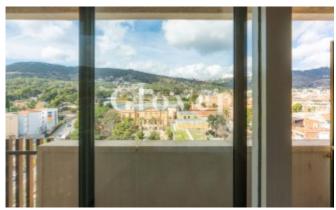

In a property with impressive views of the sea and Tibidabo and on the top floor, we find this 174m2 flat built with common elements according to the land registry, 140m2 of built living area approximately and 114m2 useful plus 15m2 of terraces.

The entrance hall leads to the living area, where there is a lounge-dining room with fireplace that enjoys the best views in Barcelona thanks to its large windows that give access to a 10m2 terrace. Just behind the dining room is a large kitchen that can be opened onto the living-dining room if required. From the kitchen, there is access to the utility room with drying area. Next to the kitchen is a guest toilet. The sleeping area comprises four bedrooms, two of which are exterior and have access to a balcony, while the other two also have access to the interior patio and, being on the top floor, are very bright. At present, there is a suite with bathroom and three double bedrooms that share another bathroom, but as this is a pillared construction, it is possible to make different distribution proposals. Three of the bedrooms have built-in wardrobes.