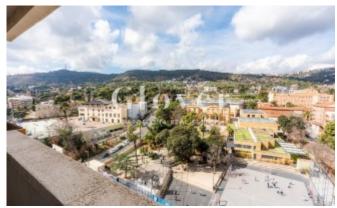

In a property with impressive views of the sea and Tibidabo and on the top floor, we find this 174m2 flat built with common elements according to the land registry, 140m2 of built living area approximately and 114m2 useful plus 15m2 of terraces.