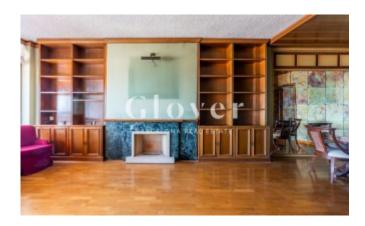

The entrance hall leads to the living area, where there is a lounge-dining room with fireplace that enjoys the best views in Barcelona thanks to its large windows that give access to a 10m2 terrace. Just behind the dining room is a large kitchen that can be opened onto the living-dining room if required. From the kitchen, there is access to the utility room with drying area. Next to the kitchen is a guest toilet. The sleeping area comprises four bedrooms, two of which are exterior and have access to a balcony, while the other two also have access to the interior patio and, being on the top floor, are very bright. At present, there is a suite with bathroom and three double bedrooms that share another bathroom, but as this is a pillared construction, it is possible to make different distribution proposals. Three of the bedrooms have built-in wardrobes.