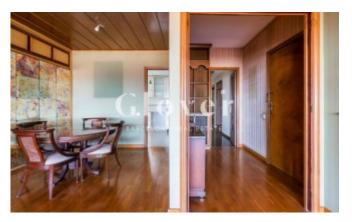

The entrance hall leads to the living area, where there is a lounge-dining room with fireplace that enjoys the best views in Barcelona thanks to its large windows that give access to a 10m2 terrace. Just behind the dining room is a large kitchen that can be opened onto the living-dining room if required. From the kitchen, there is access to the utility room with drying area. Next to the kitchen is a guest toilet. The sleeping area comprises four bedrooms, two of which are exterior and have access to a balcony, while the other two also have access to the interior patio and, being on the top floor, are very bright. At present, there is a suite with bathroom and three double bedrooms that share another bathroom, but as this is a pillared construction, it is possible to make different distribution proposals. Three of the bedrooms have built-in wardrobes.