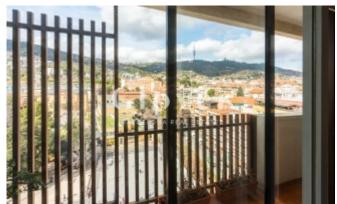

In a property with impressive views of the sea and Tibidabo and on the top floor, we find this 174m2 flat built with common elements according to the land registry, 140m2 of built living area approximately and 114m2 useful plus 15m2 of terraces.

The entrance hall leads to the living area, where there is a lounge-dining room with fireplace that enjoys the best views in Barcelona thanks to its large windows that give access to a 10m2 terrace. Just behind the dining room is a large kitchen that can be opened onto the living-dining room if required. From the kitchen, there is access to the utility room with drying area. Next to the kitchen is a guest toilet. The sleeping area comprises four bedrooms, two of which are exterior and have access to a balcony, while the other two also have access to the interior patio and, being on the top floor, are very bright. At present, there is a suite with bathroom and three double bedrooms that share another bathroom, but as this is a pillared construction, it is possible to make different distribution proposals. Three of the bedrooms have built-in wardrobes.

A large parking space in the same building is included in the price. The building has a lift and concierge service.

We would like to emphasise its privileged location in the heart of the old town of Sarrià, which retains the charm of a quiet village. This is one of the best residential areas in the upper part of Barcelona, with excellent transport links, opposite the Sarrià market, with all kinds of local shops, and next to the Catalan railways and bus stop. Very close to the best schools in Barcelona.