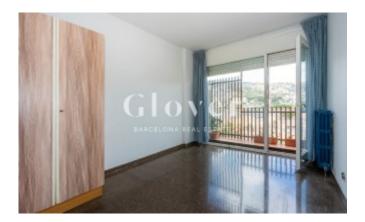

The entrance hall leads to the living area, where there is a lounge-dining room with fireplace that enjoys the best views in Barcelona thanks to its large windows that give access to a 10m2 terrace. Just behind the dining room is a large kitchen that can be opened onto the living-dining room if required. From the kitchen, there is access to the utility room with drying area. Next to the kitchen is a guest toilet. The sleeping area comprises four bedrooms, two of which are exterior and have access to a balcony, while the other two also have access to the interior patio and, being on the top floor, are very bright. At present, there is a suite with bathroom and three double bedrooms that share another bathroom, but as this is a pillared construction, it is possible to make different distribution proposals. Three of the bedrooms have built-in wardrobes.

## Characteristics

- Air conditioning
- Heating
- Balcony
- All exterior
- Energy rating: E