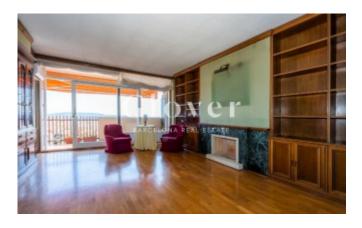

The entrance hall leads to the living area, where there is a lounge-dining room with fireplace that enjoys the best views in Barcelona thanks to its large windows that give access to a 10m2 terrace. Just behind the dining room is a large kitchen that can be opened onto the living-dining room if required. From the kitchen, there is access to the utility room with drying area. Next to the kitchen is a guest toilet. The sleeping area comprises four bedrooms, two of which are exterior and have access to a balcony, while the other two also have access to the interior patio and, being on the top floor, are very bright. At present, there is a suite with bathroom and three double bedrooms that share another bathroom, but as this is a pillared construction, it is possible to make different distribution proposals. Three of the bedrooms have built-in wardrobes.

A perfect flat for those seeking views, light, tranquillity and space. The house is equipped with radiators and a new combi boiler 2 years ago and split air conditioning in the living room. Parquet flooring in the living-dining room and ceramic tiles in the rest of the house. The house also has a service entrance.