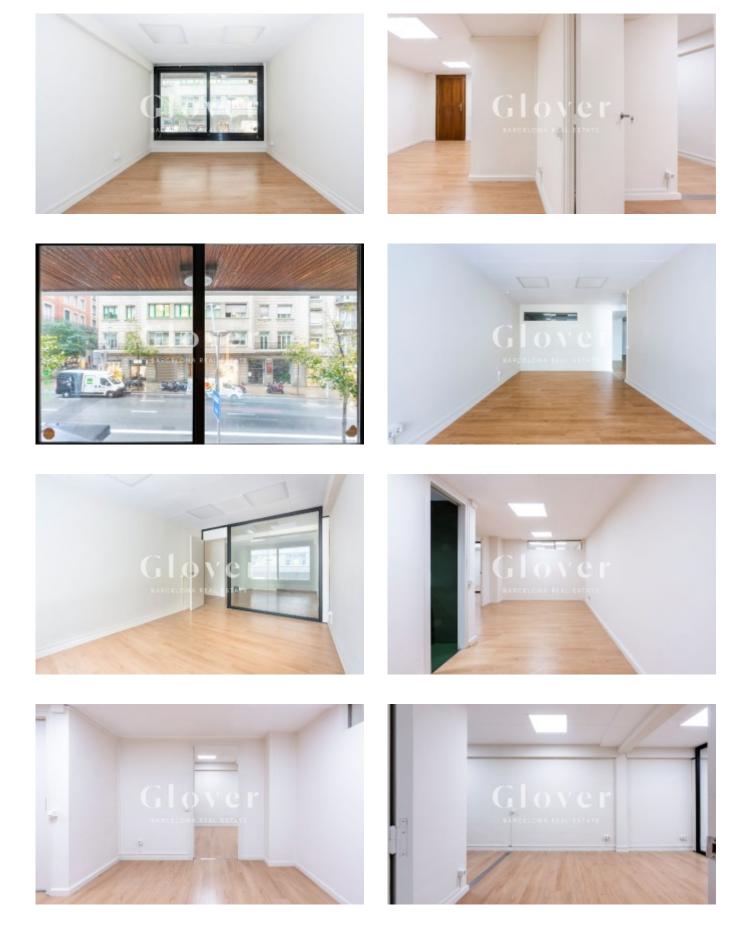

#### The space includes:

• Three work zones: Two of the areas feature large windows that allow excellent natural light and views onto Balmes Street. One of these spaces is a large enclosed room, ideal for meetings or team collaboration. The third space is interior, providing a more private option.

• Two new bathrooms: Both bathrooms have been renovated and offer modern, functional facilities.

• Improved lighting: A new lighting system has been installed, contributing to a bright and comfortable work environment.

#### Highlights:

• Versatile layout: The office has a flexible configuration that allows for different work zones, ideal for adapting to various professional needs.

• Prime location: Located in one of Barcelona's most dynamic areas, with excellent public transport connections and surrounded by commercial services and offices.