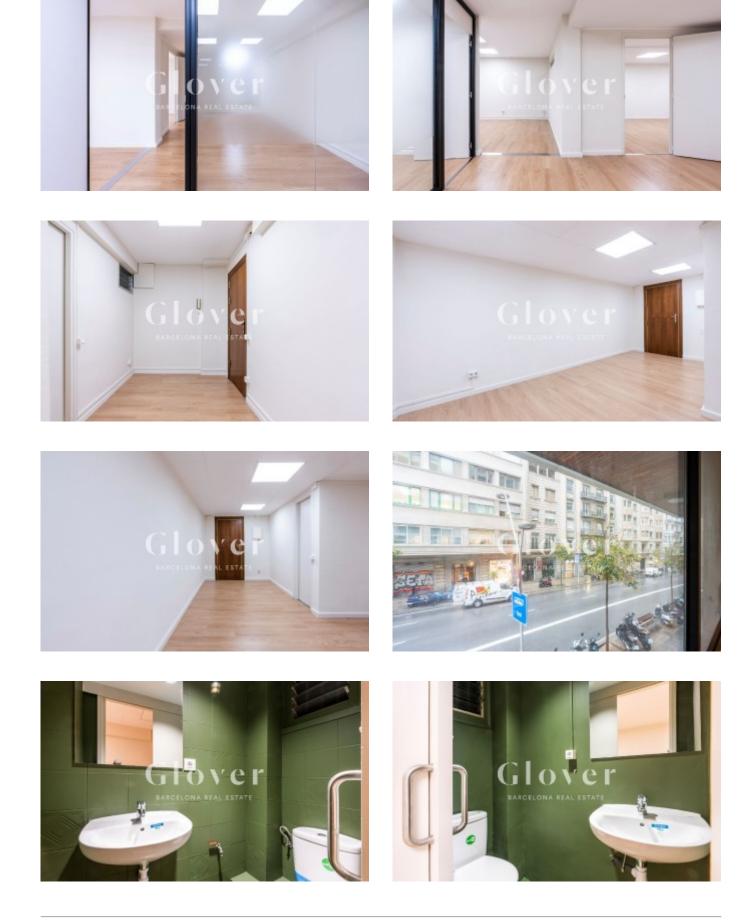

#### The space includes:

• Three work zones: Two of the areas feature large windows that allow excellent natural light and views onto Balmes Street. One of these spaces is a large enclosed room, ideal for meetings or team collaboration. The third space is interior, providing a more private option.

• Two new bathrooms: Both bathrooms have been renovated and offer modern, functional facilities.

• Improved lighting: A new lighting system has been installed, contributing to a bright and comfortable work environment.

#### Highlights:

• Versatile layout: The office has a flexible configuration that allows for different work zones, ideal for adapting to various professional needs.

• Prime location: Located in one of Barcelona's most dynamic areas, with excellent public transport connections and surrounded by commercial services and offices.