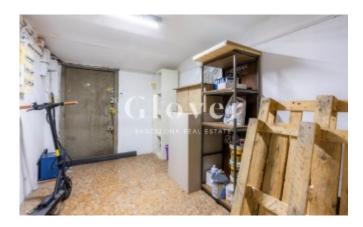

The ground floor offers 100 m<sup>2</sup> with direct street access. The basement provides an additional open-plan area of 193 m<sup>2</sup>, perfect for storage, workspace, or other adaptations to suit the business's needs.