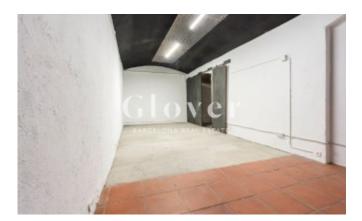

# Spacious open-plan commercial premises of 293 m<sup>2</sup> built, distributed over two floors.

Barcelona, Eixample

2.500€/month

Spacious open-plan commercial premises of 293 m<sup>2</sup> built, distributed over two floors.

The ground floor offers 100 m<sup>2</sup> with direct street access. The basement provides an additional open-plan area of 193 m<sup>2</sup>, perfect for storage, workspace, or other adaptations to suit the business's needs.

#### **Distribution**

- Surface 293m2
- 2 baths
- Good condition