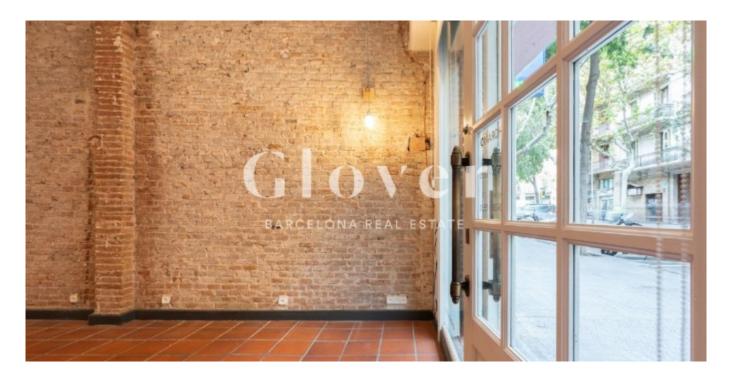

# Spacious open-plan commercial premises of 293 m<sup>2</sup> built, distributed over two floors.

Barcelona, Eixample

2.500€/month

Spacious open-plan commercial premises of 293 m<sup>2</sup> built, distributed over two floors.

The ground floor offers 100 m<sup>2</sup> with direct street access. The basement provides an additional open-plan area of 193 m<sup>2</sup>, perfect for storage, workspace, or other adaptations to suit the business's needs.

#### Additional features:

- 5-meter-wide façade.
- No smoke extraction system available.
- VAT not included in the price.
- Fees: 10% of one year"s rent, payable by the tenant, plus VAT.

If you'd like the privilege of renting this fantastic space, call us or send a WhatsApp to 681162903. Stay updated with our latest listings by following us on Instagram at glover barcelona.