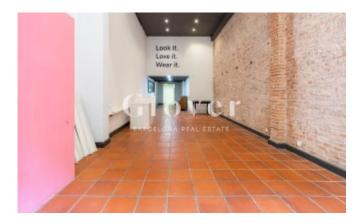

The ground floor offers 100 m<sup>2</sup> with direct street access. The basement provides an additional open-plan area of 193 m<sup>2</sup>, perfect for storage, workspace, or other adaptations to suit the business's needs.

#### **Distribution**

- Surface 293m2
- 2 baths
- Good condition