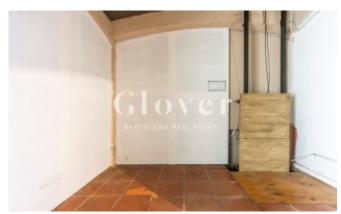

# Spacious open-plan commercial premises of 293 m<sup>2</sup> built, distributed over two floors.

Barcelona, Eixample

2.500€/month

Spacious open-plan commercial premises of 293 m<sup>2</sup> built, distributed over two floors.

The ground floor offers 100 m<sup>2</sup> with direct street access. The basement provides an additional open-plan area of 193 m<sup>2</sup>, perfect for storage, workspace, or other adaptations to suit the business's needs.

#### **Distribution**

- Surface 293m2
- 2 baths
- Good condition