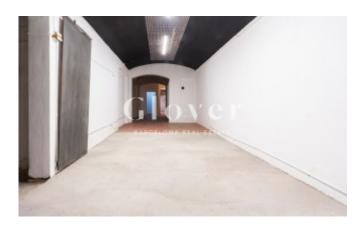

# Spacious open-plan commercial premises of 293 m<sup>2</sup> built, distributed over two floors.

Barcelona, Eixample

2.500€/month

Spacious open-plan commercial premises of 293 m<sup>2</sup> built, distributed over two floors.

The ground floor offers 100 m<sup>2</sup> with direct street access. The basement provides an additional open-plan area of 193 m<sup>2</sup>, perfect for storage, workspace, or other adaptations to suit the business's needs.

#### **Distribution**

- Surface 293m2
- 2 baths
- Good condition