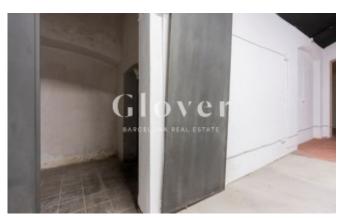

# Spacious open-plan commercial premises of 293 m<sup>2</sup> built, distributed over two floors.

Barcelona, Eixample

2.500€/month

Spacious open-plan commercial premises of 293 m<sup>2</sup> built, distributed over two floors.

The ground floor offers 100 m<sup>2</sup> with direct street access. The basement provides an additional open-plan area of 193 m<sup>2</sup>, perfect for storage, workspace, or other adaptations to suit the business's needs.

#### **Distribution**

- Surface 293m2
- 2 baths
- Good condition