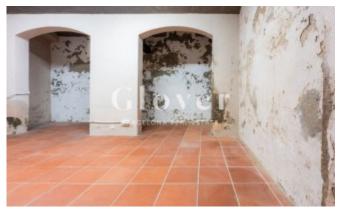

The ground floor offers 100 m<sup>2</sup> with direct street access. The basement provides an additional open-plan area of 193 m<sup>2</sup>, perfect for storage, workspace, or other adaptations to suit the business's needs.

#### **Distribution**

- Surface 293m2
- 2 baths
- Good condition