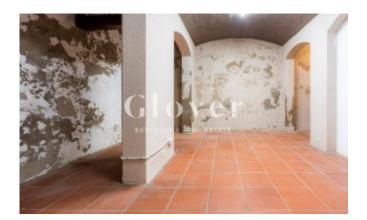

The ground floor offers 100 m<sup>2</sup> with direct street access. The basement provides an additional open-plan area of 193 m<sup>2</sup>, perfect for storage, workspace, or other adaptations to suit the business's needs.

#### **Distribution**

- Surface 293m2
- 2 baths
- Good condition