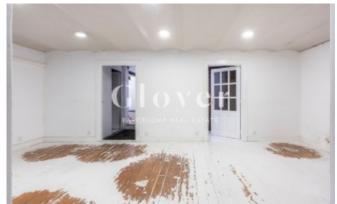

The ground floor offers 100 m<sup>2</sup> with direct street access. The basement provides an additional open-plan area of 193 m<sup>2</sup>, perfect for storage, workspace, or other adaptations to suit the business's needs.