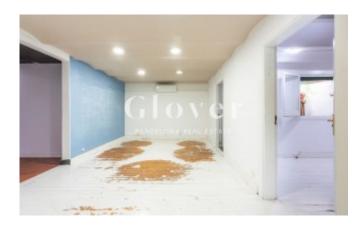

The ground floor offers 100 m<sup>2</sup> with direct street access. The basement provides an additional open-plan area of 193 m<sup>2</sup>, perfect for storage, workspace, or other adaptations to suit the business's needs.