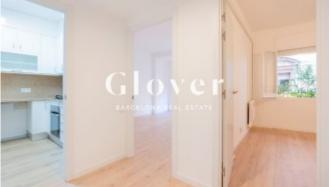

The apartment features a well-distributed layout, with two double bedrooms and a third smaller room, which can be used as an office or for any other purpose. The daytime area stands out for its spacious and bright livingdining room, with direct access to a cozy terrace overlooking Sant Eusebi street, which receives abundant natural light throughout the day, especially in the afternoon.

The property has two full bathrooms and an independent office-style kitchen, offering a practical and comfortable home. Independent laundry room integrated into the kitchen. Heating system through radiators, natural gas, and an air conditioning split in the living room. Laminated parquet floors and wooden windows. Built-in wardrobes in all three bedrooms.