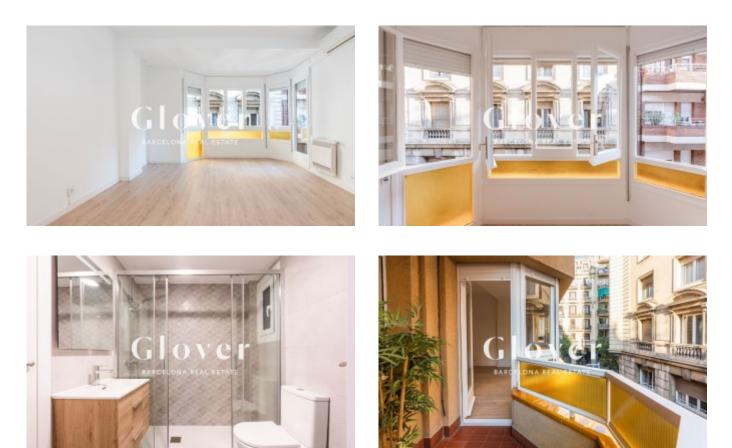

The apartment features a well-distributed layout, with two double bedrooms and a third smaller room, which can be used as an office or for any other purpose. The daytime area stands out for its spacious and bright livingdining room, with direct access to a cozy terrace overlooking Sant Eusebi street, which receives abundant natural light throughout the day, especially in the afternoon.

The property has two full bathrooms and an independent office-style kitchen, offering a practical and comfortable home. Independent laundry room integrated into the kitchen. Heating system through radiators, natural gas, and an air conditioning split in the living room. Laminated parquet floors and wooden windows. Built-in wardrobes in all three bedrooms.