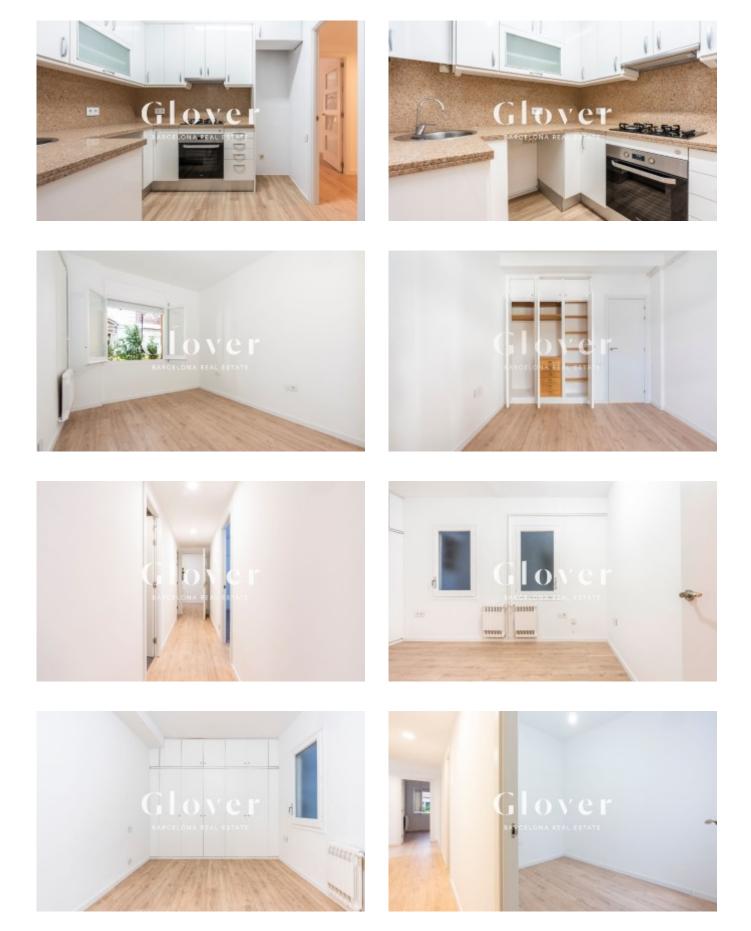

The apartment features a well-distributed layout, with two double bedrooms and a third smaller room, which can be used as an office or for any other purpose. The daytime area stands out for its spacious and bright livingdining room, with direct access to a cozy terrace overlooking Sant Eusebi street, which receives abundant natural light throughout the day, especially in the afternoon.

The property has two full bathrooms and an independent office-style kitchen, offering a practical and comfortable home. Independent laundry room integrated into the kitchen. Heating system through radiators, natural gas, and an air conditioning split in the living room. Laminated parquet floors and wooden windows. Built-in wardrobes in all three bedrooms.