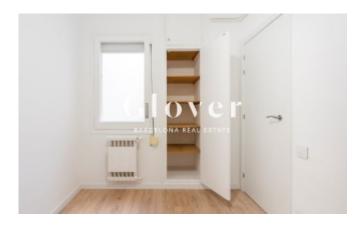

The property has two full bathrooms and an independent office-style kitchen, offering a practical and comfortable home. Independent laundry room integrated into the kitchen. Heating system through radiators, natural gas, and an air conditioning split in the living room. Laminated parquet floors and wooden windows. Built-in wardrobes in all three bedrooms.