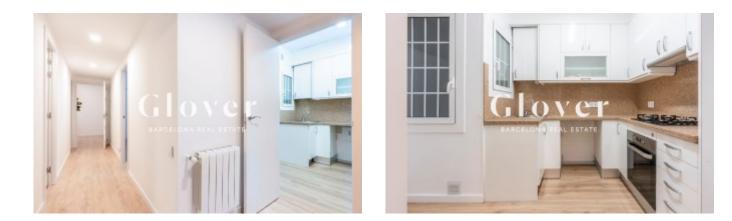

The apartment features a well-distributed layout, with two double bedrooms and a third smaller room, which can be used as an office or for any other purpose. The daytime area stands out for its spacious and bright livingdining room, with direct access to a cozy terrace overlooking Sant Eusebi street, which receives abundant natural light throughout the day, especially in the afternoon.

The property has two full bathrooms and an independent office-style kitchen, offering a practical and comfortable home. Independent laundry room integrated into the kitchen. Heating system through radiators, natural gas, and an air conditioning split in the living room. Laminated parquet floors and wooden windows. Built-in wardrobes in all three bedrooms.