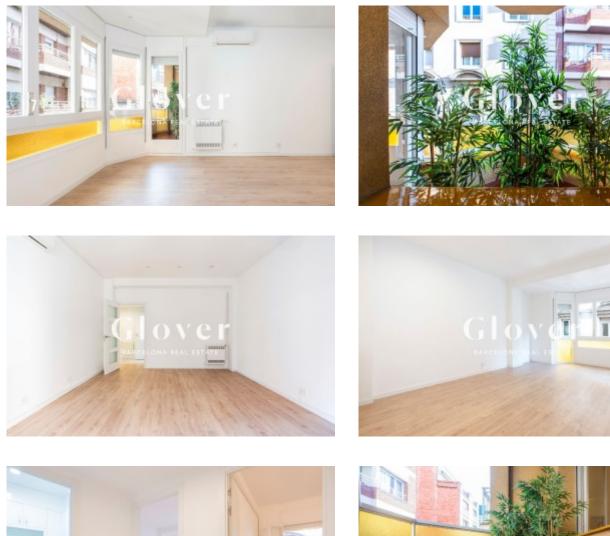

The apartment features a well-distributed layout, with two double bedrooms and a third smaller room, which can be used as an office or for any other purpose. The daytime area stands out for its spacious and bright livingdining room, with direct access to a cozy terrace overlooking Sant Eusebi street, which receives abundant natural light throughout the day, especially in the afternoon.

The property has two full bathrooms and an independent office-style kitchen, offering a practical and comfortable home. Independent laundry room integrated into the kitchen. Heating system through radiators, natural gas, and an air conditioning split in the living room. Laminated parquet floors and wooden windows. Built-in wardrobes in all three bedrooms.