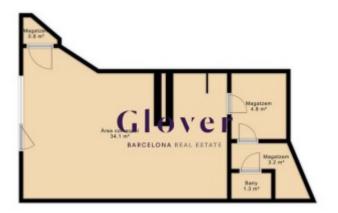

This open-plan space has a built area of 61 m<sup>2</sup> and features a 2.71-meter-wide glass facade at the front. The back area includes a small restroom and a designated storage area.

Ideal for retail businesses or an office.

## **Distribution**

- Surface 61m2
- 2 rooms
- 1 bath
- Good condition