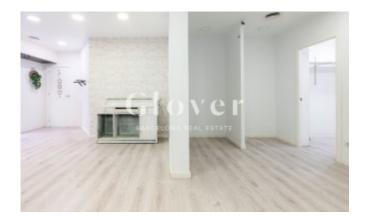

This open-plan space has a built area of 61 m<sup>2</sup> and features a 2.71-meter-wide glass facade at the front. The back area includes a small restroom and a designated storage area.

Ideal for retail businesses or an office.

## **Distribution**

- Surface 61m2
- 2 rooms
- 1 bath
- Good condition