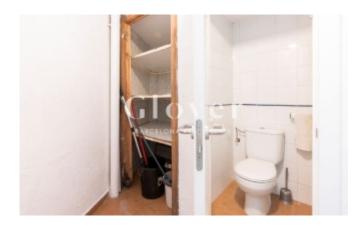

This open-plan space has a built area of 61 m<sup>2</sup> and features a 2.71-meter-wide glass facade at the front. The back area includes a small restroom and a designated storage area.

Ideal for retail businesses or an office.

## **Distribution**

- Surface 61m2
- 2 rooms
- 1 bath
- Good condition