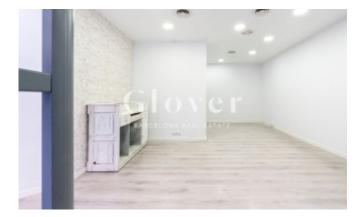

This open-plan space has a built area of 61 m<sup>2</sup> and features a 2.71-meter-wide glass facade at the front. The back area includes a small restroom and a designated storage area.

Ideal for retail businesses or an office.

## **Distribution**

- Surface 61m2
- 2 rooms
- 1 bath
- Good condition