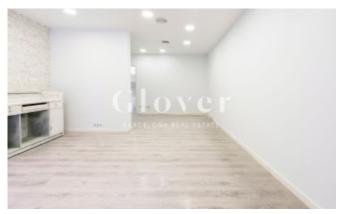

This open-plan space has a built area of 61 m<sup>2</sup> and features a 2.71-meter-wide glass facade at the front. The back area includes a small restroom and a designated storage area.

Ideal for retail businesses or an office.

## **Distribution**

- Surface 61m2
- 2 rooms
- 1 bath
- Good condition