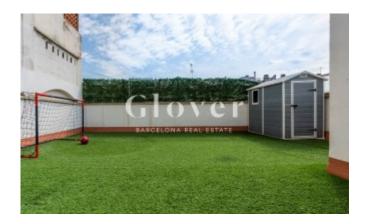

# Penthouse with large terrace and 2 large parking spaces in a 2001 building.

Barcelona, Eixample

890.000€

Penthouse with large terrace in a 2001 building.

We are privileged to offer exclusively this magnificent penthouse, located in a recently built building (2001) that offers an interior area of 104 m² perfectly distributed and also has a spectacular terrace of 80 m² for private use on the top floor. Located in Provença street, near Entença street, it enjoys a central and well communicated location.

### Distribution

- Surface 145m2
- 4 rooms
- · 2 baths
- Terrace 80m2
- Parking 2 places
- Good condition