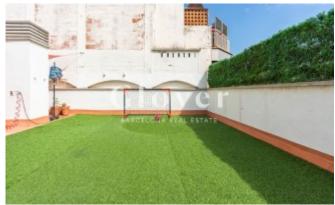

# Penthouse with large terrace and 2 large parking spaces in a 2001 building.

Barcelona, Eixample

890.000€

Penthouse with large terrace in a 2001 building.

We are privileged to offer exclusively this magnificent penthouse, located in a recently built building (2001) that offers an interior area of 104 m² perfectly distributed and also has a spectacular terrace of 80 m² for private use on the top floor. Located in Provença street, near Entença street, it enjoys a central and well communicated location.

The property has a spacious and bright living room, a fully equipped kitchen and four bedrooms. The master bedroom is en-suite, with a full bathroom, while the other three bedrooms share an additional bathroom. From the living room, the kitchen and the master suite, there is access to a terrace that bathes the whole house in natural light, creating a cozy and bright atmosphere in every corner.

### Distribution

- Surface 145m2
- 4 rooms
- · 2 baths
- Terrace 80m2
- Parking 2 places
- Good condition