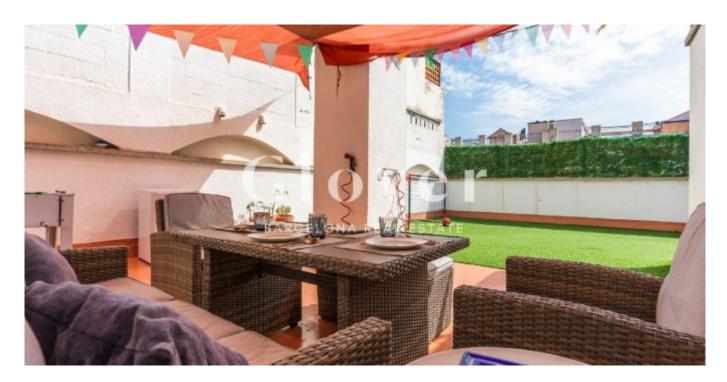

# Penthouse with large terrace and 2 large parking spaces in a 2001 building.

Barcelona, Eixample

890.000€

Penthouse with large terrace in a 2001 building.

We are privileged to offer exclusively this magnificent penthouse, located in a recently built building (2001) that offers an interior area of 104 m² perfectly distributed and also has a spectacular terrace of 80 m² for private use on the top floor. Located in Provença street, near Entença street, it enjoys a central and well communicated location.

The property has a spacious and bright living room, a fully equipped kitchen and four bedrooms. The master bedroom is en-suite, with a full bathroom, while the other three bedrooms share an additional bathroom. From the living room, the kitchen and the master suite, there is access to a terrace that bathes the whole house in natural light, creating a cozy and bright atmosphere in every corner.

The distribution of the spaces has been carefully designed, making it a very functional and comfortable home. In addition, the penthouse has two parking spaces (NOT INCLUDED IN THE PRICE, 25.000€ each), with easy access and maneuverability, an added value in this area of the city.