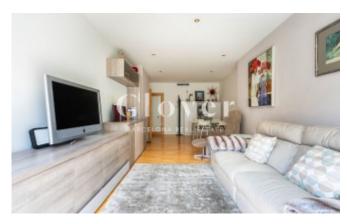

The property has a spacious and bright living room, a fully equipped kitchen and four bedrooms. The master bedroom is en-suite, with a full bathroom, while the other three bedrooms share an additional bathroom. From the living room, the kitchen and the master suite, there is access to a terrace that bathes the whole house in natural light, creating a cozy and bright atmosphere in every corner.