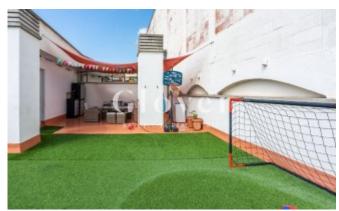

# Penthouse with large terrace and 2 large parking spaces in a 2001 building.

Barcelona, Eixample

890.000€

Penthouse with large terrace in a 2001 building.

We are privileged to offer exclusively this magnificent penthouse, located in a recently built building (2001) that offers an interior area of 104 m² perfectly distributed and also has a spectacular terrace of 80 m² for private use on the top floor. Located in Provença street, near Entença street, it enjoys a central and well communicated location.

The property has a spacious and bright living room, a fully equipped kitchen and four bedrooms. The master bedroom is en-suite, with a full bathroom, while the other three bedrooms share an additional bathroom. From the living room, the kitchen and the master suite, there is access to a terrace that bathes the whole house in natural light, creating a cozy and bright atmosphere in every corner.

### Distribution

- Surface 145m2
- 4 rooms
- · 2 baths
- Terrace 80m2
- Parking 2 places
- Good condition