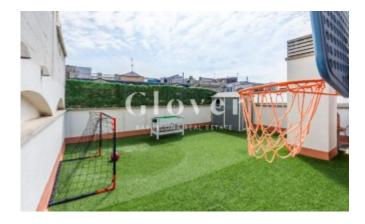

# Penthouse with large terrace and 2 large parking spaces in a 2001 building.

Barcelona, Eixample

890.000€

Penthouse with large terrace in a 2001 building.

We are privileged to offer exclusively this magnificent penthouse, located in a recently built building (2001) that offers an interior area of 104 m² perfectly distributed and also has a spectacular terrace of 80 m² for private use on the top floor. Located in Provença street, near Entença street, it enjoys a central and well communicated location.

The property has a spacious and bright living room, a fully equipped kitchen and four bedrooms. The master bedroom is en-suite, with a full bathroom, while the other three bedrooms share an additional bathroom. From the living room, the kitchen and the master suite, there is access to a terrace that bathes the whole house in natural light, creating a cozy and bright atmosphere in every corner.

### Distribution

- Surface 145m2
- 4 rooms
- · 2 baths
- Terrace 80m2
- Parking 2 places
- Good condition