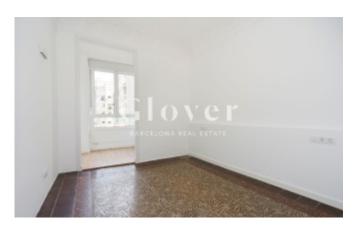

In the night area, there is a bright en-suite bedroom with views of a typical Eixample interior courtyard and a full, exterior bathroom. Additionally, there is a spacious single bedroom and a complete bathroom with a shower. There's also a closet area with space for a washing machine. The renovation beautifully combines tradition with modernity, preserving original elements of the building, such as hydraulic mosaic floors and decorative plaster moldings on the ceilings. Parquet flooring in various areas of the apartment and low-consumption electric radiators. Immediate availability. Close to shops, public transportation, and some of the most pleasant streets for walking in Barcelona.