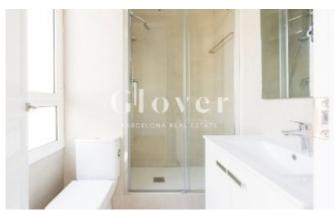

In the night area, there is a bright en-suite bedroom with views of a typical Eixample interior courtyard and a full, exterior bathroom. Additionally, there is a spacious single bedroom and a complete bathroom with a shower. There's also a closet area with space for a washing machine. The renovation beautifully combines tradition with modernity, preserving original elements of the building, such as hydraulic mosaic floors and decorative plaster moldings on the ceilings. Parquet flooring in various areas of the apartment and low-consumption electric radiators. Immediate availability. Close to shops, public transportation, and some of the most pleasant streets for walking in Barcelona.