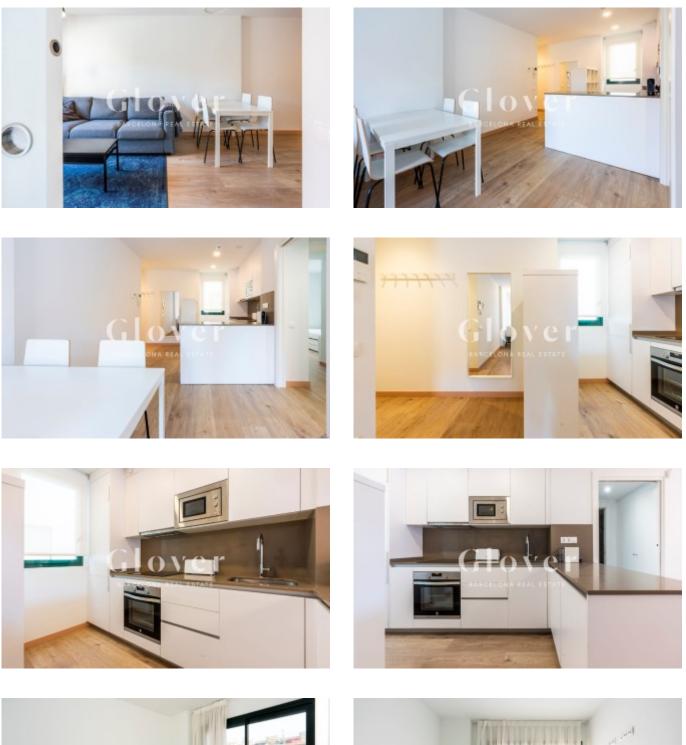

It has an open-plan kitchen fully equipped with high-end appliances. Right next to it, a cosy living-dining room oriented to the northeast.

The property has two comfortable bedrooms, one double and one single with desk, both with fitted wardrobes.

fitted wardrobes with plenty of storage space. There is also a full bathroom with shower.

There are parquet floors, aluminium carpentry, heating by radiators, air conditioning by ducts and video entry phone system.