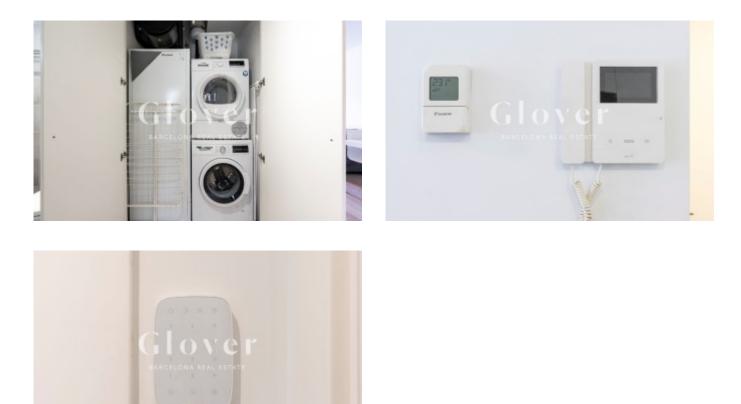

fitted wardrobes with plenty of storage space. There is also a full bathroom with shower.

There are parquet floors, aluminium carpentry, heating by radiators, air conditioning by ducts and video entry phone system.