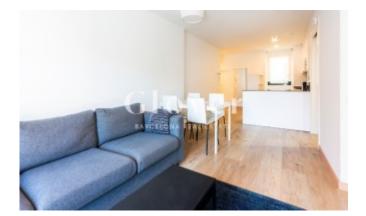

It has an open-plan kitchen fully equipped with high-end appliances. Right next to it, a cosy living-dining room oriented to the northeast.

The property has two comfortable bedrooms, one double and one single with desk, both with fitted wardrobes.