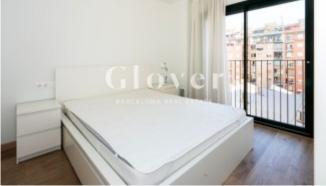

# **Bright furnished flat, perfectly located on the left side of the Eixample.**

Barcelona, Eixample

Bright furnished flat, perfectly located on the left side of the Eixample. This cosy space is located on the third floor of a building built in 2019, with a surface area of 57m2 and with unobstructed views.

It has an open-plan kitchen fully equipped with high-end appliances. Right next to it, a cosy living-dining room oriented to the northeast.

The property has two comfortable bedrooms, one double and one single with desk, both with fitted wardrobes.

fitted wardrobes with plenty of storage space. There is also a full bathroom with shower.

There are parquet floors, aluminium carpentry, heating by radiators, air conditioning by ducts and video entry phone system.