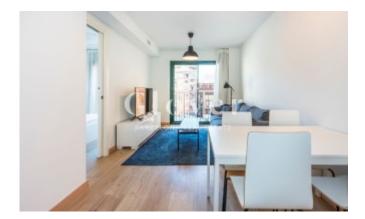

It has an open-plan kitchen fully equipped with high-end appliances. Right next to it, a cosy living-dining room oriented to the northeast.

The property has two comfortable bedrooms, one double and one single with desk, both with fitted wardrobes.