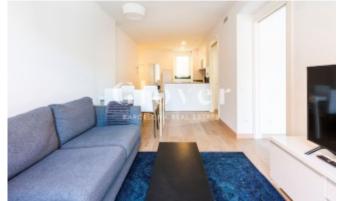

It has an open-plan kitchen fully equipped with high-end appliances. Right next to it, a cosy living-dining room oriented to the northeast.

The property has two comfortable bedrooms, one double and one single with desk, both with fitted wardrobes.