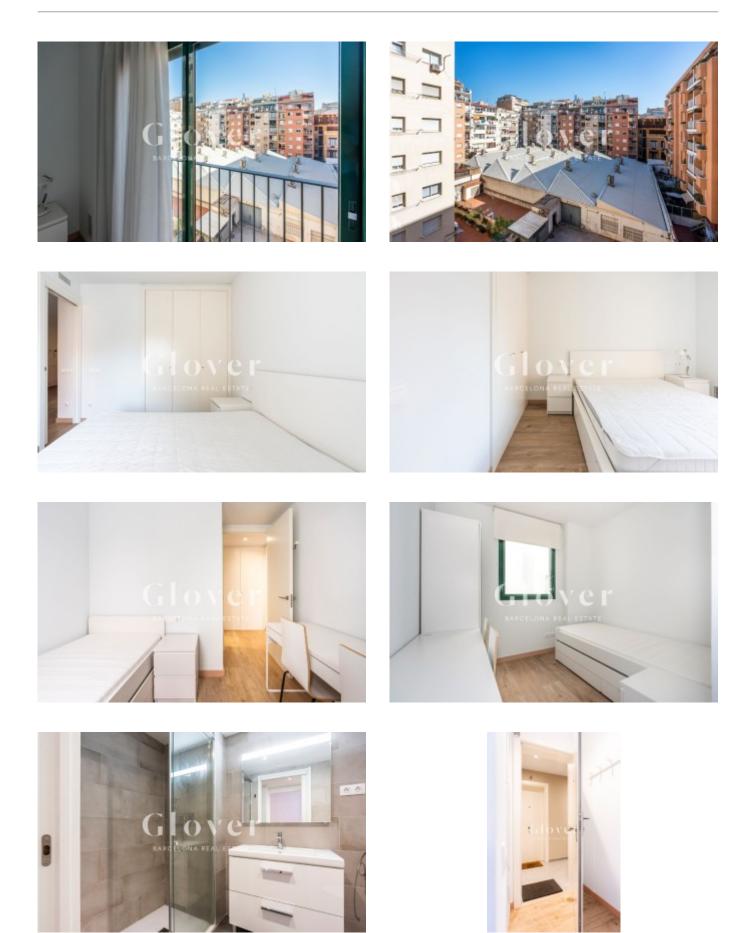

# **Bright furnished flat, perfectly located on the left side of the Eixample.**

Barcelona, Eixample

Bright furnished flat, perfectly located on the left side of the Eixample. This cosy space is located on the third floor of a building built in 2019, with a surface area of 57m2 and with unobstructed views.

It has an open-plan kitchen fully equipped with high-end appliances. Right next to it, a cosy living-dining room oriented to the northeast.

The property has two comfortable bedrooms, one double and one single with desk, both with fitted wardrobes.

fitted wardrobes with plenty of storage space. There is also a full bathroom with shower.

There are parquet floors, aluminium carpentry, heating by radiators, air conditioning by ducts and video entry phone system.

The building has a lift and offers a privileged location, only 5 minutes away from the Mercat de Sant Antoni and very close to the Museu Nacional d"Art Nouveau.

very close to the Museu Nacional d''Art de Catalunya, the Olympic Stadium of Montjuic and the parks of Montjuic.