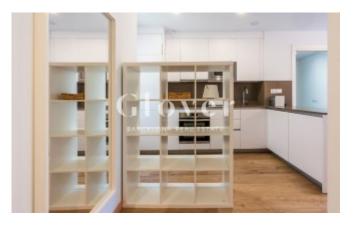

It has an open-plan kitchen fully equipped with high-end appliances. Right next to it, a cosy living-dining room oriented to the northeast.

The property has two comfortable bedrooms, one double and one single with desk, both with fitted wardrobes.

fitted wardrobes with plenty of storage space. There is also a full bathroom with shower.

There are parquet floors, aluminium carpentry, heating by radiators, air conditioning by ducts and video entry phone system.