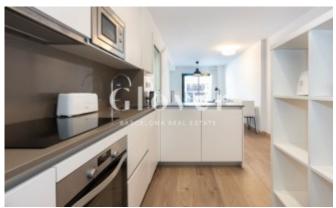

It has an open-plan kitchen fully equipped with high-end appliances. Right next to it, a cosy living-dining room oriented to the northeast.

The property has two comfortable bedrooms, one double and one single with desk, both with fitted wardrobes.

fitted wardrobes with plenty of storage space. There is also a full bathroom with shower.

There are parquet floors, aluminium carpentry, heating by radiators, air conditioning by ducts and video entry phone system.