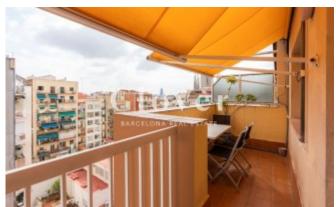

A fantastic and spacious 18 m<sup>2</sup> living room with plenty of natural light and direct access to the balcony.

The balcony enjoys pleasant views of Barcelona and the towers of the Sagrada Familia temple.

The kitchen is independent and comes equipped with all the necessary appliances. From the kitchen we access a very practical interior gallery that is used as a laundry area and clothesline.

Excellent finishes: parquet floors, gas heating by water circuit radiators, air conditioning system by ducts throughout the house, as well as an additional split in the suite room. Aluminium exterior carpentry, double glazed enclosures plus a large balcony equipped with awnings ideal for enjoying them all year round, taking advantage of the good climate of the city of Barcelona.