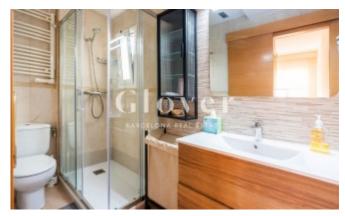

It has a lift.

The distribution consists of 2 exterior bedrooms.

A very bright suite room with en-suite bathroom plus a dressing room, and a double bedroom with wardrobe and desk.

Both the en-suite bathroom and the master bathroom have a shower tray  $+ 1 \sin k$ .