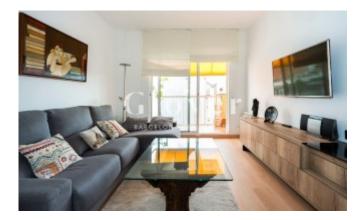

A fantastic and spacious 18 m<sup>2</sup> living room with plenty of natural light and direct access to the balcony.

The balcony enjoys pleasant views of Barcelona and the towers of the Sagrada Familia temple.

The kitchen is independent and comes equipped with all the necessary appliances. From the kitchen we access a very practical interior gallery that is used as a laundry area and clothesline.

Excellent finishes: parquet floors, gas heating by water circuit radiators, air conditioning system by ducts throughout the house, as well as an additional split in the suite room. Aluminium exterior carpentry, double glazed enclosures plus a large balcony equipped with awnings ideal for enjoying them all year round, taking advantage of the good climate of the city of Barcelona.