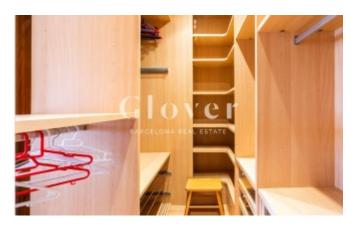

It has a lift.

The distribution consists of 2 exterior bedrooms.

A very bright suite room with en-suite bathroom plus a dressing room, and a double bedroom with wardrobe and desk.

Both the en-suite bathroom and the master bathroom have a shower tray  $+ 1 \sin k$ .