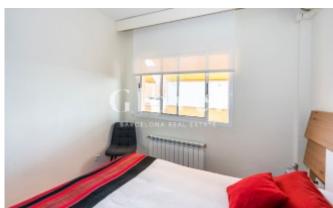

It has a lift.

The distribution consists of 2 exterior bedrooms.

A very bright suite room with en-suite bathroom plus a dressing room, and a double bedroom with wardrobe and desk.

Both the en-suite bathroom and the master bathroom have a shower tray  $+ 1 \sin k$ .