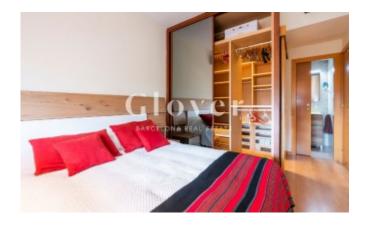

It has a lift.

The distribution consists of 2 exterior bedrooms.

A very bright suite room with en-suite bathroom plus a dressing room, and a double bedroom with wardrobe and desk.

Both the en-suite bathroom and the master bathroom have a shower tray  $+ 1 \sin k$ .