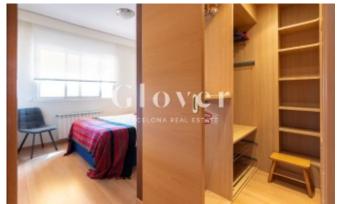

It has a lift.

The distribution consists of 2 exterior bedrooms.

A very bright suite room with en-suite bathroom plus a dressing room, and a double bedroom with wardrobe and desk.

Both the en-suite bathroom and the master bathroom have a shower tray  $+ 1 \sin k$ .