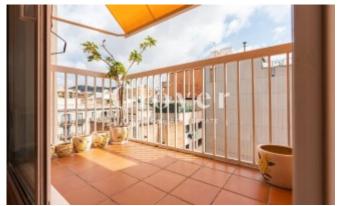

A fantastic and spacious 18 m<sup>2</sup> living room with plenty of natural light and direct access to the balcony.

The balcony enjoys pleasant views of Barcelona and the towers of the Sagrada Familia temple.

The kitchen is independent and comes equipped with all the necessary appliances. From the kitchen we access a very practical interior gallery that is used as a laundry area and clothesline.

Excellent finishes: parquet floors, gas heating by water circuit radiators, air conditioning system by ducts throughout the house, as well as an additional split in the suite room. Aluminium exterior carpentry, double glazed enclosures plus a large balcony equipped with awnings ideal for enjoying them all year round, taking advantage of the good climate of the city of Barcelona.