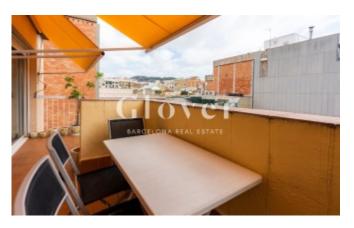

A fantastic and spacious 18 m<sup>2</sup> living room with plenty of natural light and direct access to the balcony.

The balcony enjoys pleasant views of Barcelona and the towers of the Sagrada Familia temple.

The kitchen is independent and comes equipped with all the necessary appliances. From the kitchen we access a very practical interior gallery that is used as a laundry area and clothesline.

Excellent finishes: parquet floors, gas heating by water circuit radiators, air conditioning system by ducts throughout the house, as well as an additional split in the suite room. Aluminium exterior carpentry, double glazed enclosures plus a large balcony equipped with awnings ideal for enjoying them all year round, taking advantage of the good climate of the city of Barcelona.