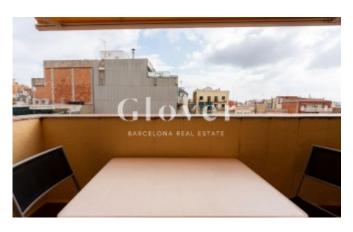

A fantastic and spacious 18 m<sup>2</sup> living room with plenty of natural light and direct access to the balcony.

The balcony enjoys pleasant views of Barcelona and the towers of the Sagrada Familia temple.

The kitchen is independent and comes equipped with all the necessary appliances. From the kitchen we access a very practical interior gallery that is used as a laundry area and clothesline.

Excellent finishes: parquet floors, gas heating by water circuit radiators, air conditioning system by ducts throughout the house, as well as an additional split in the suite room. Aluminium exterior carpentry, double glazed enclosures plus a large balcony equipped with awnings ideal for enjoying them all year round, taking advantage of the good climate of the city of Barcelona.