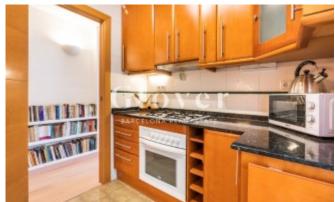

The kitchen is independent and comes equipped with all the necessary appliances. From the kitchen we access a very practical interior gallery that is used as a laundry area and clothesline.

Excellent finishes: parquet floors, gas heating by water circuit radiators, air conditioning system by ducts throughout the house, as well as an additional split in the suite room. Aluminium exterior carpentry, double glazed enclosures plus a large balcony equipped with awnings ideal for enjoying them all year round, taking advantage of the good climate of the city of Barcelona.