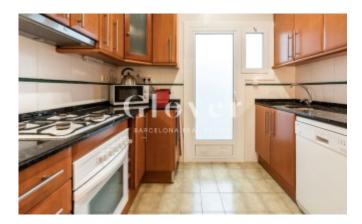

The kitchen is independent and comes equipped with all the necessary appliances. From the kitchen we access a very practical interior gallery that is used as a laundry area and clothesline.

Excellent finishes: parquet floors, gas heating by water circuit radiators, air conditioning system by ducts throughout the house, as well as an additional split in the suite room. Aluminium exterior carpentry, double glazed enclosures plus a large balcony equipped with awnings ideal for enjoying them all year round, taking advantage of the good climate of the city of Barcelona.