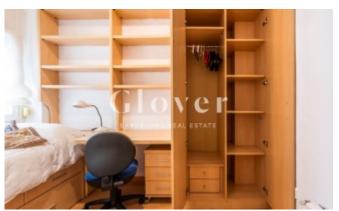

It has a lift.

The distribution consists of 2 exterior bedrooms.

A very bright suite room with en-suite bathroom plus a dressing room, and a double bedroom with wardrobe and desk.

Both the en-suite bathroom and the master bathroom have a shower tray  $+ 1 \sin k$ .