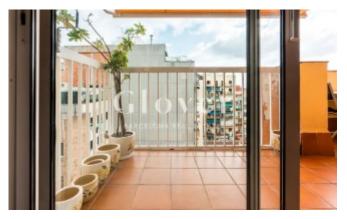

A fantastic and spacious 18 m<sup>2</sup> living room with plenty of natural light and direct access to the balcony.

The balcony enjoys pleasant views of Barcelona and the towers of the Sagrada Familia temple.

The kitchen is independent and comes equipped with all the necessary appliances. From the kitchen we access a very practical interior gallery that is used as a laundry area and clothesline.

Excellent finishes: parquet floors, gas heating by water circuit radiators, air conditioning system by ducts throughout the house, as well as an additional split in the suite room. Aluminium exterior carpentry, double glazed enclosures plus a large balcony equipped with awnings ideal for enjoying them all year round, taking advantage of the good climate of the city of Barcelona.