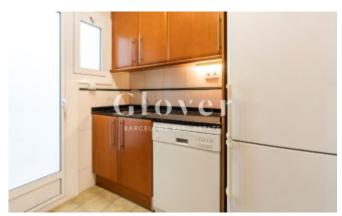

The kitchen is independent and comes equipped with all the necessary appliances. From the kitchen we access a very practical interior gallery that is used as a laundry area and clothesline.

Excellent finishes: parquet floors, gas heating by water circuit radiators, air conditioning system by ducts throughout the house, as well as an additional split in the suite room. Aluminium exterior carpentry, double glazed enclosures plus a large balcony equipped with awnings ideal for enjoying them all year round, taking advantage of the good climate of the city of Barcelona.