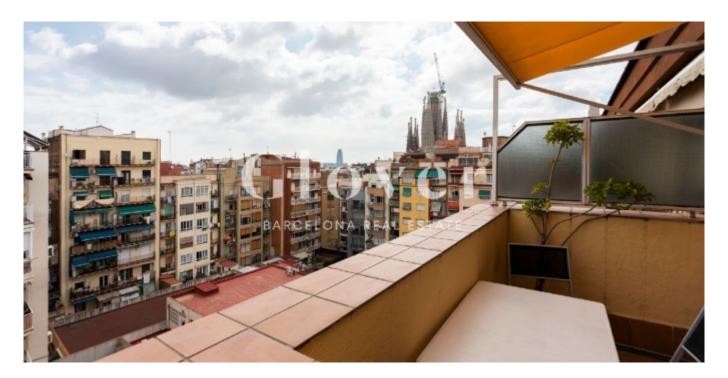

A fantastic and spacious 18 m<sup>2</sup> living room with plenty of natural light and direct access to the balcony.

The balcony enjoys pleasant views of Barcelona and the towers of the Sagrada Familia temple.

The kitchen is independent and comes equipped with all the necessary appliances. From the kitchen we access a very practical interior gallery that is used as a laundry area and clothesline.

Excellent finishes: parquet floors, gas heating by water circuit radiators, air conditioning system by ducts throughout the house, as well as an additional split in the suite room. Aluminium exterior carpentry, double glazed enclosures plus a large balcony equipped with awnings ideal for enjoying them all year round, taking advantage of the good climate of the city of Barcelona.