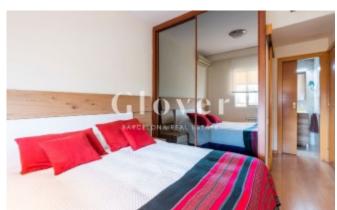

It has a lift.

The distribution consists of 2 exterior bedrooms.

A very bright suite room with en-suite bathroom plus a dressing room, and a double bedroom with wardrobe and desk.

Both the en-suite bathroom and the master bathroom have a shower tray  $+ 1 \sin k$ .