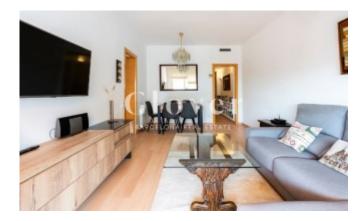

A fantastic and spacious 18 m<sup>2</sup> living room with plenty of natural light and direct access to the balcony.

The balcony enjoys pleasant views of Barcelona and the towers of the Sagrada Familia temple.

The kitchen is independent and comes equipped with all the necessary appliances. From the kitchen we access a very practical interior gallery that is used as a laundry area and clothesline.

Excellent finishes: parquet floors, gas heating by water circuit radiators, air conditioning system by ducts throughout the house, as well as an additional split in the suite room. Aluminium exterior carpentry, double glazed enclosures plus a large balcony equipped with awnings ideal for enjoying them all year round, taking advantage of the good climate of the city of Barcelona.