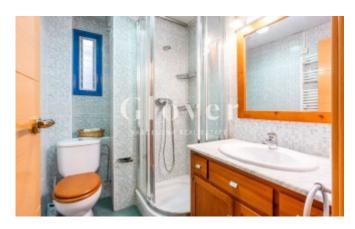

It has a lift.

The distribution consists of 2 exterior bedrooms.

A very bright suite room with en-suite bathroom plus a dressing room, and a double bedroom with wardrobe and desk.

Both the en-suite bathroom and the master bathroom have a shower tray  $+ 1 \sin k$ .