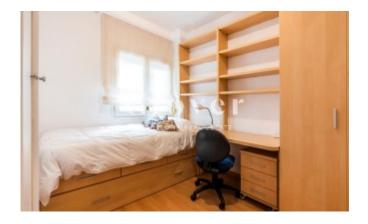

It has a lift.

The distribution consists of 2 exterior bedrooms.

A very bright suite room with en-suite bathroom plus a dressing room, and a double bedroom with wardrobe and desk.

Both the en-suite bathroom and the master bathroom have a shower tray  $+ 1 \sin k$ .