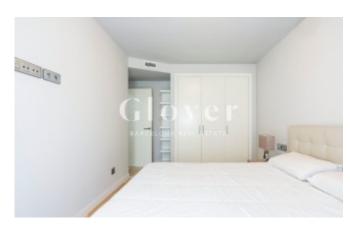

It has a bright and welcoming living-dining room with an open kitchen and fully equipped with all types of appliances.

The property has 2 bedrooms, one double and one single. Both bedrooms share a bathroom with shower and all bedrooms have built-in wardrobes.

The flat has individual gas-fired radiator heating, ducted air conditioning and video intercom. The floors are parquet and the joinery is aluminum.

The flat is rented fully equipped. A parking space is included in the price, with direct access to the car park.