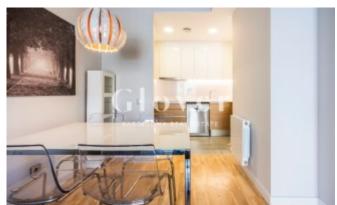

It has a bright and welcoming living-dining room with an open kitchen and fully equipped with all types of appliances.

The property has 2 bedrooms, one double and one single. Both bedrooms share a bathroom with shower and all bedrooms have built-in wardrobes.

The flat has individual gas-fired radiator heating, ducted air conditioning and video intercom. The floors are parquet and the joinery is aluminum.

The flat is rented fully equipped. A parking space is included in the price, with direct access to the car park.