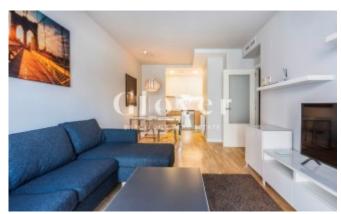

It has a bright and welcoming living-dining room with an open kitchen and fully equipped with all types of appliances.

The property has 2 bedrooms, one double and one single. Both bedrooms share a bathroom with shower and all bedrooms have built-in wardrobes.