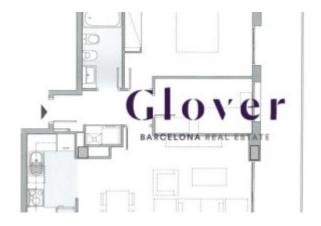

It has a bright and welcoming living-dining room with an open kitchen and fully equipped with all types of appliances.

The property has 2 bedrooms, one double and one single. Both bedrooms share a bathroom with shower and all bedrooms have built-in wardrobes.

# **Distribution**

- Surface 77m2
- 2 rooms
- 1 bath
- Furnished
- Parking 1 place
- Good condition