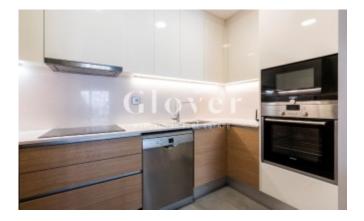

It has a bright and welcoming living-dining room with an open kitchen and fully equipped with all types of appliances.

The property has 2 bedrooms, one double and one single. Both bedrooms share a bathroom with shower and all bedrooms have built-in wardrobes.