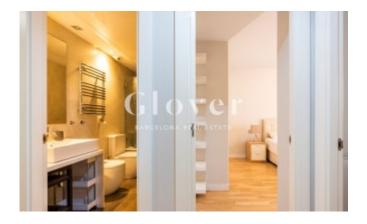

It has a bright and welcoming living-dining room with an open kitchen and fully equipped with all types of appliances.

The property has 2 bedrooms, one double and one single. Both bedrooms share a bathroom with shower and all bedrooms have built-in wardrobes.

The flat has individual gas-fired radiator heating, ducted air conditioning and video intercom. The floors are parquet and the joinery is aluminum.

The flat is rented fully equipped. A parking space is included in the price, with direct access to the car park.