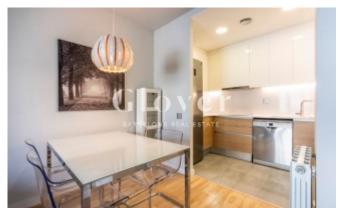

It has a bright and welcoming living-dining room with an open kitchen and fully equipped with all types of appliances.

The property has 2 bedrooms, one double and one single. Both bedrooms share a bathroom with shower and all bedrooms have built-in wardrobes.

The flat has individual gas-fired radiator heating, ducted air conditioning and video intercom. The floors are parquet and the joinery is aluminum.

The flat is rented fully equipped. A parking space is included in the price, with direct access to the car park.