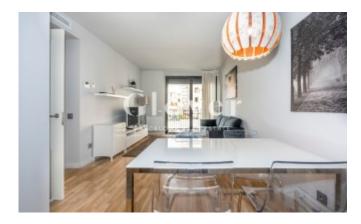

It has a bright and welcoming living-dining room with an open kitchen and fully equipped with all types of appliances.

The property has 2 bedrooms, one double and one single. Both bedrooms share a bathroom with shower and all bedrooms have built-in wardrobes.