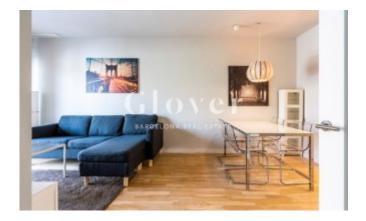

It has a bright and welcoming living-dining room with an open kitchen and fully equipped with all types of appliances.

The property has 2 bedrooms, one double and one single. Both bedrooms share a bathroom with shower and all bedrooms have built-in wardrobes.