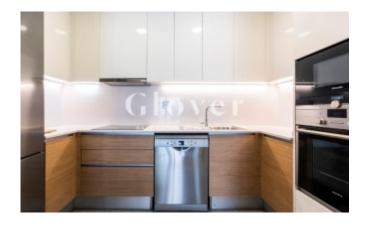

It has a bright and welcoming living-dining room with an open kitchen and fully equipped with all types of appliances.

The property has 2 bedrooms, one double and one single. Both bedrooms share a bathroom with shower and all bedrooms have built-in wardrobes.