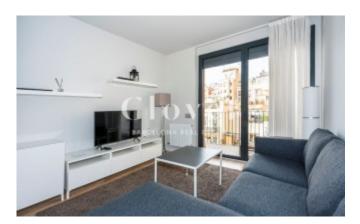

It has a bright and welcoming living-dining room with an open kitchen and fully equipped with all types of appliances.

The property has 2 bedrooms, one double and one single. Both bedrooms share a bathroom with shower and all bedrooms have built-in wardrobes.