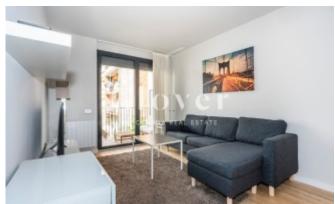

It has a bright and welcoming living-dining room with an open kitchen and fully equipped with all types of appliances.

The property has 2 bedrooms, one double and one single. Both bedrooms share a bathroom with shower and all bedrooms have built-in wardrobes.

The flat has individual gas-fired radiator heating, ducted air conditioning and video intercom. The floors are parquet and the joinery is aluminum.

The flat is rented fully equipped. A parking space is included in the price, with direct access to the car park.