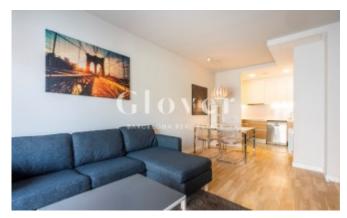

It has a bright and welcoming living-dining room with an open kitchen and fully equipped with all types of appliances.

The property has 2 bedrooms, one double and one single. Both bedrooms share a bathroom with shower and all bedrooms have built-in wardrobes.

The flat has individual gas-fired radiator heating, ducted air conditioning and video intercom. The floors are parquet and the joinery is aluminum.

The flat is rented fully equipped. A parking space is included in the price, with direct access to the car park.