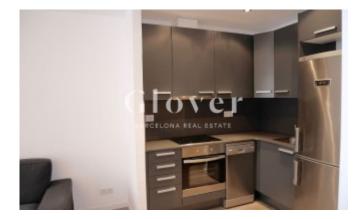

# Comfortable 2-bedroom flat very close to Mandri

Barcelona, Sarrià - sant gervasi

In the center of Sant Gervasi we find this magnificent, bright and cozy house with two bedrooms unfurnished with fitted wardrobes, a bathroom and a living room. Dining room with integrated kitchen and a small terrace. South facing, gives the quartier patio very quiet. The house has air conditioning and heating. Home appliances. Public transport, railways and buses. Ideal floor for a professional or student or couples.

### **Distribution**

- Surface 58m2
- 2 rooms
- 1 bath
- Furnished
- Terrace 4m2
- · Ready to move in