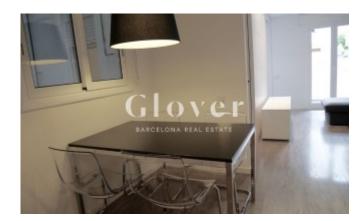

# Comfortable 2-bedroom flat very close to Mandri

Barcelona, Sarrià - sant gervasi

In the center of Sant Gervasi we find this magnificent, bright and cozy house with two bedrooms unfurnished with fitted wardrobes, a bathroom and a living room. Dining room with integrated kitchen and a small terrace. South facing, gives the quartier patio very quiet. The house has air conditioning and heating. Home appliances. Public transport, railways and buses. Ideal floor for a professional or student or couples.

### **Distribution**

- Surface 58m2
- 2 rooms
- 1 bath
- Furnished
- Terrace 4m2
- · Ready to move in