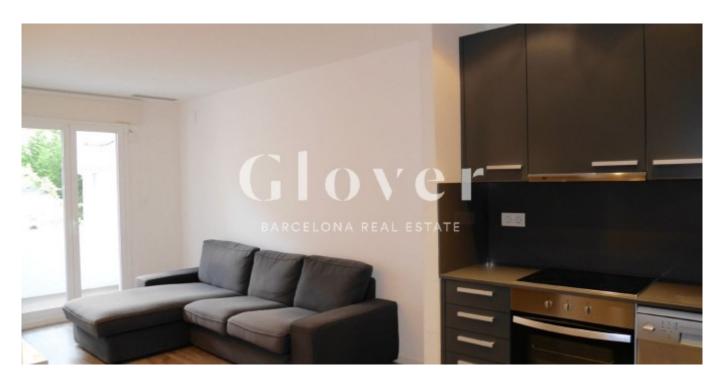

# Comfortable 2-bedroom flat very close to Mandri

Barcelona, Sarrià - sant gervasi

In the center of Sant Gervasi we find this magnificent, bright and cozy house with two bedrooms unfurnished with fitted wardrobes, a bathroom and a living room. Dining room with integrated kitchen and a small terrace. South facing, gives the quartier patio very quiet. The house has air conditioning and heating. Home appliances. Public transport, railways and buses. Ideal floor for a professional or student or couples.

### **Distribution**

- Surface 58m2
- 2 rooms
- 1 bath
- Furnished
- Terrace 4m2
- · Ready to move in

#### **Characteristics**

- Heating
- Balcony
- All exterior
- Energy rating: E