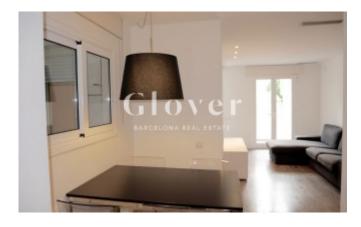

# Comfortable 2-bedroom flat very close to Mandri

Barcelona, Sarrià - sant gervasi

In the center of Sant Gervasi we find this magnificent, bright and cozy house with two bedrooms unfurnished with fitted wardrobes, a bathroom and a living room. Dining room with integrated kitchen and a small terrace. South facing, gives the quartier patio very quiet. The house has air conditioning and heating. Home appliances. Public transport, railways and buses. Ideal floor for a professional or student or couples.