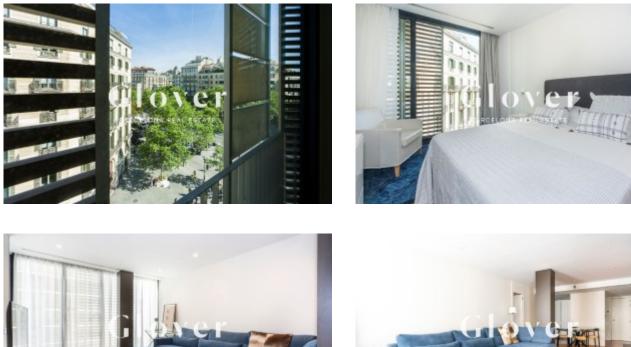

On entering the property, a hall leads to all areas of the flat. The first thing we find is a spacious and comfortable living-dining room with views of La Pedrera and a fully equipped kitchen with all kinds of top-of-the-range appliances.

The property has two very bright suites with recently renovated bathrooms and built-in wardrobes. The second suite is versatile as the beds are bunk beds and the space can be used as a study.

The flat has individual gas heating with radiators, air conditioning, videophone, parquet flooring and aluminium joinery.