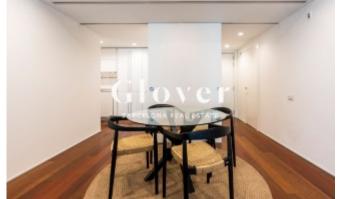

On entering the property, a hall leads to all areas of the flat. The first thing we find is a spacious and comfortable living-dining room with views of La Pedrera and a fully equipped kitchen with all kinds of top-of-the-range appliances.

The property has two very bright suites with recently renovated bathrooms and built-in wardrobes. The second suite is versatile as the beds are bunk beds and the space can be used as a study.

The flat has individual gas heating with radiators, air conditioning, videophone, parquet flooring and aluminium joinery.