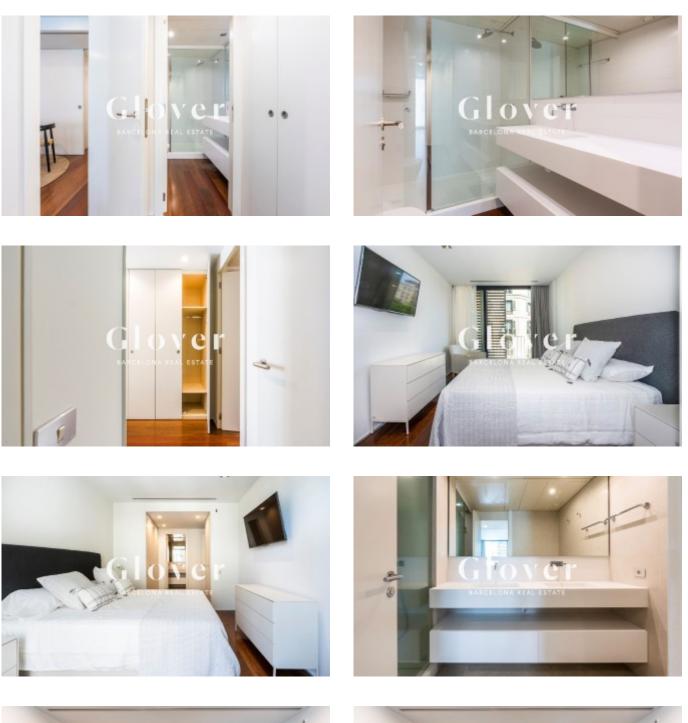

The property has two very bright suites with recently renovated bathrooms and built-in wardrobes. The second suite is versatile as the beds are bunk beds and the space can be used as a study.

The flat has individual gas heating with radiators, air conditioning, videophone, parquet flooring and aluminium joinery.