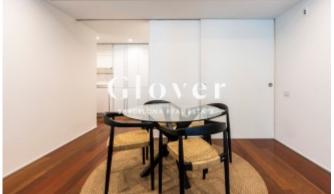

On entering the property, a hall leads to all areas of the flat. The first thing we find is a spacious and comfortable living-dining room with views of La Pedrera and a fully equipped kitchen with all kinds of top-of-the-range appliances.

The property has two very bright suites with recently renovated bathrooms and built-in wardrobes. The second suite is versatile as the beds are bunk beds and the space can be used as a study.

The flat has individual gas heating with radiators, air conditioning, videophone, parquet flooring and aluminium joinery.