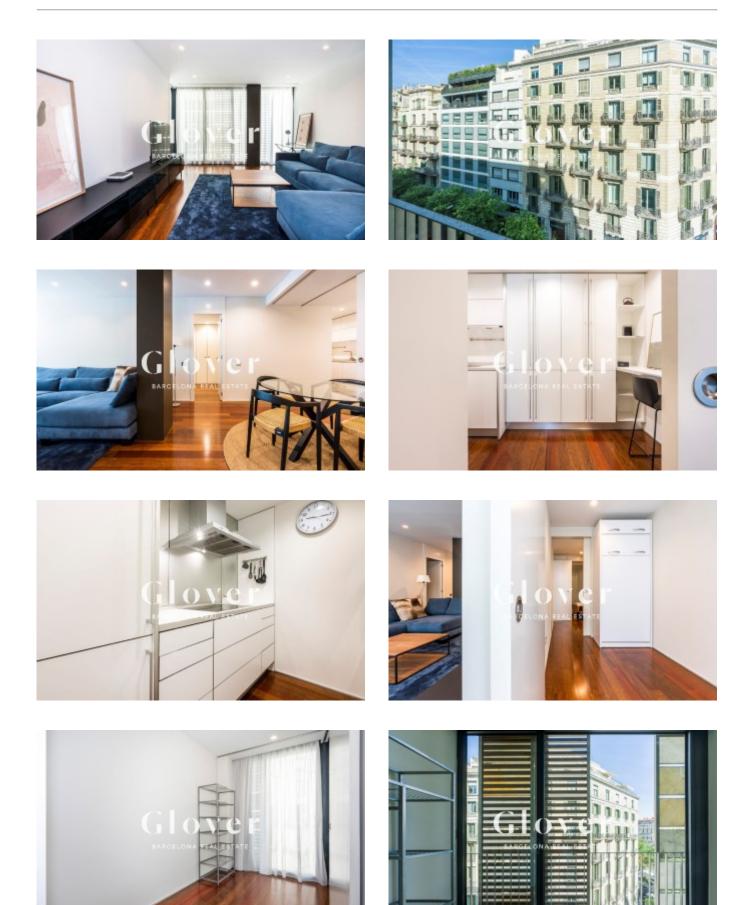

On entering the property, a hall leads to all areas of the flat. The first thing we find is a spacious and comfortable living-dining room with views of La Pedrera and a fully equipped kitchen with all kinds of top-of-the-range appliances.

The property has two very bright suites with recently renovated bathrooms and built-in wardrobes. The second suite is versatile as the beds are bunk beds and the space can be used as a study.

The flat has individual gas heating with radiators, air conditioning, videophone, parquet flooring and aluminium joinery.

The flat is rented fully equipped and with textiles. The price includes a parking space for a small car, with direct access to the car park.

The property has a concierge service.

The location is excellent, in an exclusive area of Passeig de Gracia and Rambla Cataluña. Surrounded by luxury shops, businesses, services and restaurants. All types of transport. RENFE railway station. Generalitat de Catalunya railways. Barcelona bus, metro and tourist bus.