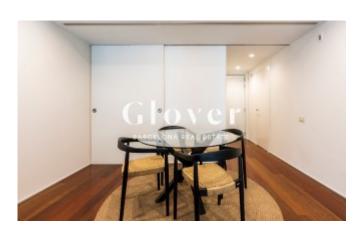

On entering the property, a hall leads to all areas of the flat. The first thing we find is a spacious and comfortable living-dining room with views of La Pedrera and a fully equipped kitchen with all kinds of top-of-the-range appliances.

The property has two very bright suites with recently renovated bathrooms and built-in wardrobes. The second suite is versatile as the beds are bunk beds and the space can be used as a study.

The flat has individual gas heating with radiators, air conditioning, videophone, parquet flooring and aluminium joinery.