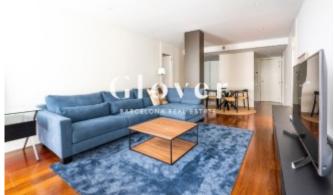

On entering the property, a hall leads to all areas of the flat. The first thing we find is a spacious and comfortable living-dining room with views of La Pedrera and a fully equipped kitchen with all kinds of top-of-the-range appliances.