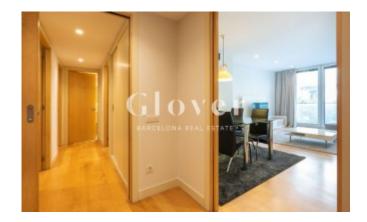

On entering the property, a corridor leads us to all the areas of the property. The first thing we find is a spacious and welcoming living-dining room with views of La Pedrera and a fully equipped kitchen with all kinds of highend appliances.

The property has 3 bedrooms, an exterior suite with en-suite bathroom with shower, a double bedroom and a single bedroom with study inside. These two bedrooms share the second bathroom with shower. All bedrooms have built-in wardrobes, as does the hallway.