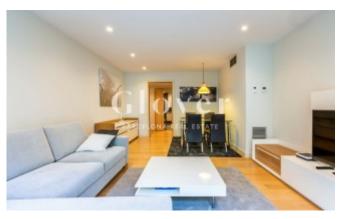

On entering the property, a corridor leads us to all the areas of the property. The first thing we find is a spacious and welcoming living-dining room with views of La Pedrera and a fully equipped kitchen with all kinds of highend appliances.

The flat has individual gas-fired radiator heating, ducted air conditioning and a videophone. The floors are parquet and the joinery is aluminium.

The flat is rented fully equipped and with textiles. A parking space is included in the price, with direct access to the car park and a storage room.