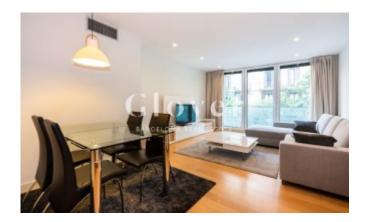

On entering the property, a corridor leads us to all the areas of the property. The first thing we find is a spacious and welcoming living-dining room with views of La Pedrera and a fully equipped kitchen with all kinds of highend appliances.

The flat has individual gas-fired radiator heating, ducted air conditioning and a videophone. The floors are parquet and the joinery is aluminium.

The flat is rented fully equipped and with textiles. A parking space is included in the price, with direct access to the car park and a storage room.