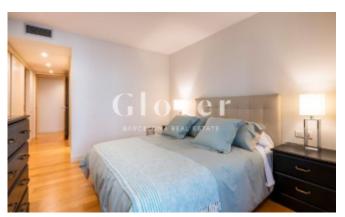

The property has 3 bedrooms, an exterior suite with en-suite bathroom with shower, a double bedroom and a single bedroom with study inside. These two bedrooms share the second bathroom with shower. All bedrooms have built-in wardrobes, as does the hallway.

The flat has individual gas-fired radiator heating, ducted air conditioning and a videophone. The floors are parquet and the joinery is aluminium.

The flat is rented fully equipped and with textiles. A parking space is included in the price, with direct access to the car park and a storage room.