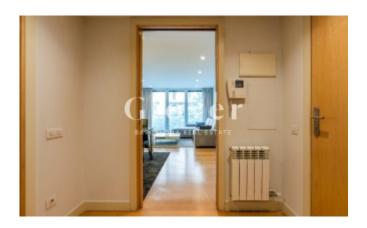

On entering the property, a corridor leads us to all the areas of the property. The first thing we find is a spacious and welcoming living-dining room with views of La Pedrera and a fully equipped kitchen with all kinds of highend appliances.

The flat has individual gas-fired radiator heating, ducted air conditioning and a videophone. The floors are parquet and the joinery is aluminium.

The flat is rented fully equipped and with textiles. A parking space is included in the price, with direct access to the car park and a storage room.