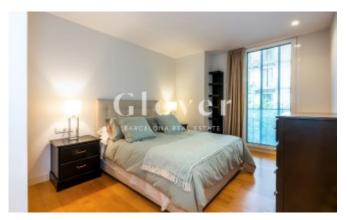

The property has 3 bedrooms, an exterior suite with en-suite bathroom with shower, a double bedroom and a single bedroom with study inside. These two bedrooms share the second bathroom with shower. All bedrooms have built-in wardrobes, as does the hallway.

The flat has individual gas-fired radiator heating, ducted air conditioning and a videophone. The floors are parquet and the joinery is aluminium.

The flat is rented fully equipped and with textiles. A parking space is included in the price, with direct access to the car park and a storage room.