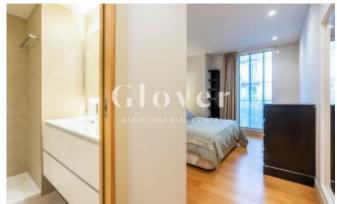

On entering the property, a corridor leads us to all the areas of the property. The first thing we find is a spacious and welcoming living-dining room with views of La Pedrera and a fully equipped kitchen with all kinds of highend appliances.

The property has 3 bedrooms, an exterior suite with en-suite bathroom with shower, a double bedroom and a single bedroom with study inside. These two bedrooms share the second bathroom with shower. All bedrooms have built-in wardrobes, as does the hallway.

The flat has individual gas-fired radiator heating, ducted air conditioning and a videophone. The floors are parquet and the joinery is aluminium.

The flat is rented fully equipped and with textiles. A parking space is included in the price, with direct access to the car park and a storage room.