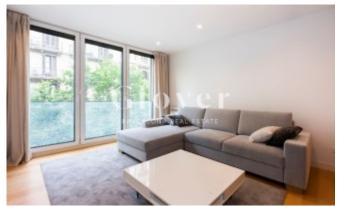

On entering the property, a corridor leads us to all the areas of the property. The first thing we find is a spacious and welcoming living-dining room with views of La Pedrera and a fully equipped kitchen with all kinds of highend appliances.

The property has 3 bedrooms, an exterior suite with en-suite bathroom with shower, a double bedroom and a single bedroom with study inside. These two bedrooms share the second bathroom with shower. All bedrooms have built-in wardrobes, as does the hallway.