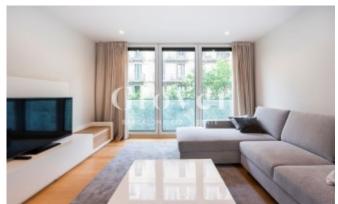

On entering the property, a corridor leads us to all the areas of the property. The first thing we find is a spacious and welcoming living-dining room with views of La Pedrera and a fully equipped kitchen with all kinds of highend appliances.

The property has 3 bedrooms, an exterior suite with en-suite bathroom with shower, a double bedroom and a single bedroom with study inside. These two bedrooms share the second bathroom with shower. All bedrooms have built-in wardrobes, as does the hallway.