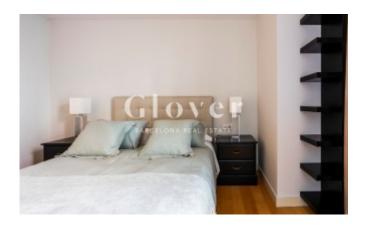

The property has 3 bedrooms, an exterior suite with en-suite bathroom with shower, a double bedroom and a single bedroom with study inside. These two bedrooms share the second bathroom with shower. All bedrooms have built-in wardrobes, as does the hallway.

The flat has individual gas-fired radiator heating, ducted air conditioning and a videophone. The floors are parquet and the joinery is aluminium.

The flat is rented fully equipped and with textiles. A parking space is included in the price, with direct access to the car park and a storage room.