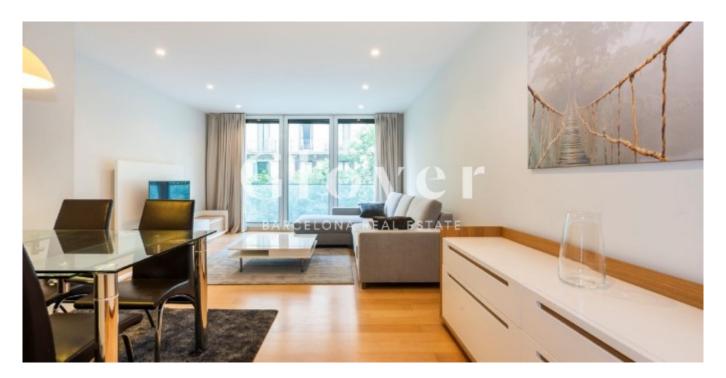

On entering the property, a corridor leads us to all the areas of the property. The first thing we find is a spacious and welcoming living-dining room with views of La Pedrera and a fully equipped kitchen with all kinds of highend appliances.

The flat has individual gas-fired radiator heating, ducted air conditioning and a videophone. The floors are parquet and the joinery is aluminium.

The flat is rented fully equipped and with textiles. A parking space is included in the price, with direct access to the car park and a storage room.