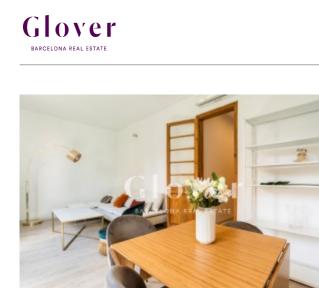

# 2 room apartment furnished next to Plaza Francesc Macià

Barcelona, Eixample

Unbeatable location, furnished apartment with 1 double room and 1 large single with access to the laundry, with wardrobes in each room, 1 bathroom with a large shower and a study area. Very cozy dining room with high ceilings and exit to balcony overlooking the street. High floor, very sunny and bright. Kitchen equipped with dishwasher, washing machine and fridge. Parquet floors and air conditioning for splits in the bedrooms and living room. Light fixtures in all rooms. Very good bus communication and all types of public transport, 5 min walking distance from Plaça Francesc Macià. Piso de uso distinto a vivienda habitual.