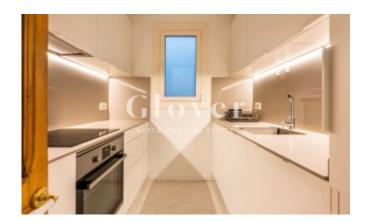

# 2 room apartment furnished next to Plaza Francesc Macià

Barcelona, Eixample

Unbeatable location, furnished apartment with 1 double room and 1 large single with access to the laundry, with wardrobes in each room, 1 bathroom with a large shower and a study area. Very cozy dining room with high ceilings and exit to balcony overlooking the street. High floor, very sunny and bright. Kitchen equipped with dishwasher, washing machine and fridge. Parquet floors and air conditioning for splits in the bedrooms and living room. Light fixtures in all rooms. Very good bus communication and all types of public transport, 5 min walking distance from Plaça Francesc Macià. Piso de uso distinto a vivienda habitual.