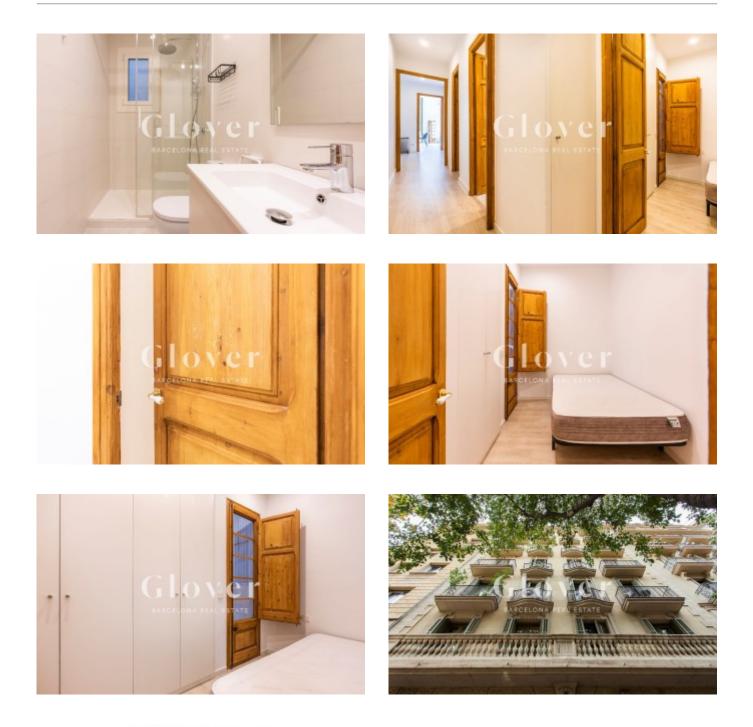

# 2 room apartment furnished next to Plaza Francesc Macià

Barcelona, Eixample

Unbeatable location, furnished apartment with 1 double room and 1 large single with access to the laundry, with wardrobes in each room, 1 bathroom with a large shower and a study area. Very cozy dining room with high ceilings and exit to balcony overlooking the street. High floor, very sunny and bright. Kitchen equipped with dishwasher, washing machine and fridge. Parquet floors and air conditioning for splits in the bedrooms and living room. Light fixtures in all rooms. Very good bus communication and all types of public transport, 5 min walking distance from Plaça Francesc Macià. Piso de uso distinto a vivienda habitual.