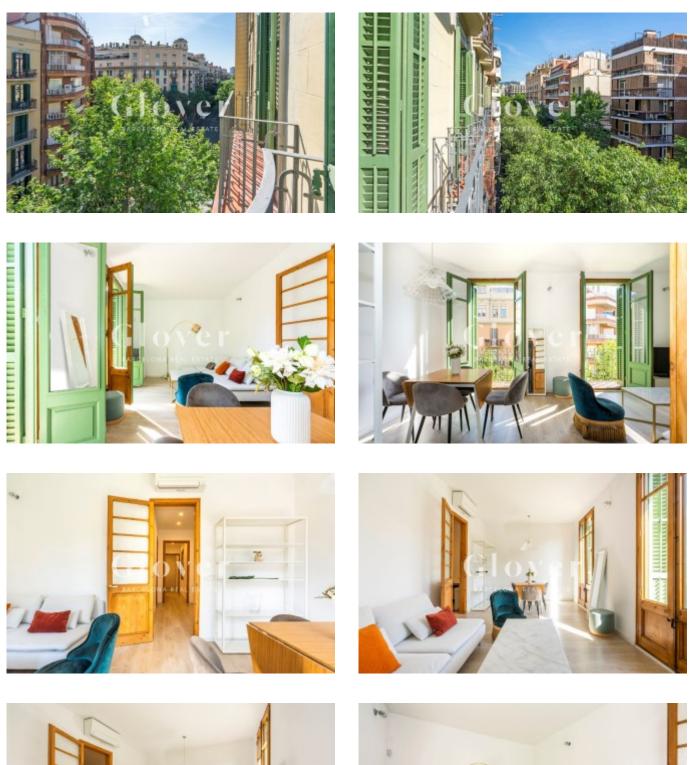

# 2 room apartment furnished next to Plaza Francesc Macià

Barcelona, Eixample

Unbeatable location, furnished apartment with 1 double room and 1 large single with access to the laundry, with wardrobes in each room, 1 bathroom with a large shower and a study area. Very cozy dining room with high ceilings and exit to balcony overlooking the street. High floor, very sunny and bright. Kitchen equipped with dishwasher, washing machine and fridge. Parquet floors and air conditioning for splits in the bedrooms and living room. Light fixtures in all rooms. Very good bus communication and all types of public transport, 5 min walking distance from Plaça Francesc Macià. Piso de uso distinto a vivienda habitual.

## **Distribution**

- Surface 72m2
- 2 rooms
- 1 bath
- Furnished
- Terrace 1m2
- Ready to move in

## Characteristics

- Air conditioning
- Heating
- Balcony
- Energy rating: E