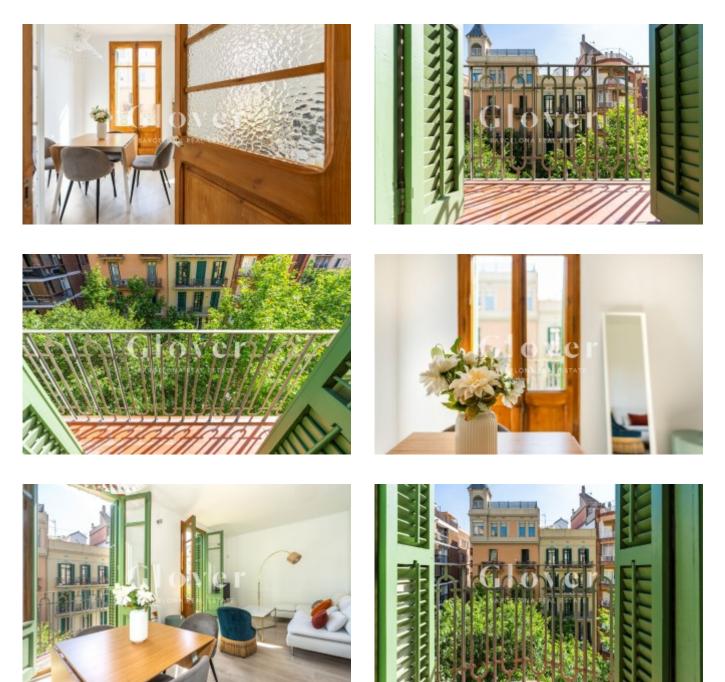

# 2 room apartment furnished next to Plaza Francesc Macià

Barcelona, Eixample

Unbeatable location, furnished apartment with 1 double room and 1 large single with access to the laundry, with wardrobes in each room, 1 bathroom with a large shower and a study area. Very cozy dining room with high ceilings and exit to balcony overlooking the street. High floor, very sunny and bright. Kitchen equipped with dishwasher, washing machine and fridge. Parquet floors and air conditioning for splits in the bedrooms and living room. Light fixtures in all rooms. Very good bus communication and all types of public transport, 5 min walking distance from Plaça Francesc Macià. Piso de uso distinto a vivienda habitual.

## **Distribution**

- Surface 72m2
- 2 rooms
- 1 bath
- Furnished
- Terrace 1m2
- Ready to move in

## Characteristics

- Air conditioning
- Heating
- Balcony
- Energy rating: E