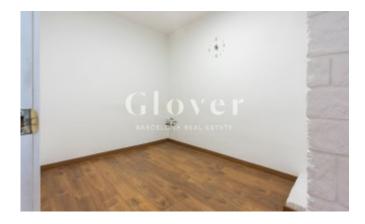

# commercial space of 125 m2 built at Sant Antoni neighbourhood

Barcelona, Eixample

Open commercial space of 140 m2 built, f with direct access from the street. Excellent option for any business looking for a privileged location in the neighborhood of Sant Antoni, known for its lively atmosphere and its great variety of stores.

It has a large room at the entrance and six rooms. Two bathrooms, one of them is adapted for people with reduced mobility. Air conditioning and electric boiler for hot water. THERE IS NO SMOKE VENT.

The situation is unbeatable near the Mercat de Sant Antoni, stores, vermuterías in the street Parliament and very well connected by public transport. If you want to have the privilege of renting this fantastic local, call us or send a WhatsApp to 681162903. To keep up to date with our news you can also follow us through our Instagram (glover\_barcelona).

### **Distribution**

- Surface 140m2
- 2 baths
- Good condition