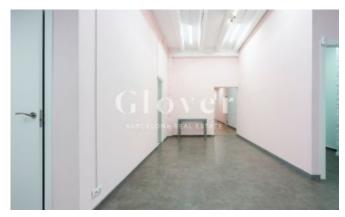

# commercial space of 125 m2 built at Sant Antoni neighbourhood

Barcelona, Eixample

Open commercial space of 140 m2 built, f with direct access from the street. Excellent option for any business looking for a privileged location in the neighborhood of Sant Antoni, known for its lively atmosphere and its great variety of stores.

It has a large room at the entrance and six rooms. Two bathrooms, one of them is adapted for people with reduced mobility. Air conditioning and electric boiler for hot water. THERE IS NO SMOKE VENT.

The situation is unbeatable near the Mercat de Sant Antoni, stores, vermuterías in the street Parliament and very well connected by public transport. If you want to have the privilege of renting this fantastic local, call us or send a WhatsApp to 681162903. To keep up to date with our news you can also follow us through our Instagram (glover\_barcelona).