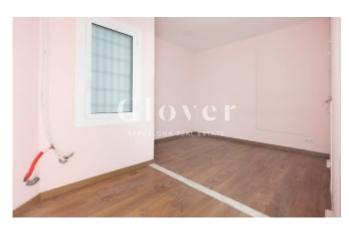

# commercial space of 125 m2 built at Sant Antoni neighbourhood

Barcelona, Eixample

Open commercial space of 140 m2 built, f with direct access from the street. Excellent option for any business looking for a privileged location in the neighborhood of Sant Antoni, known for its lively atmosphere and its great variety of stores.

It has a large room at the entrance and six rooms. Two bathrooms, one of them is adapted for people with reduced mobility. Air conditioning and electric boiler for hot water. THERE IS NO SMOKE VENT.

The situation is unbeatable near the Mercat de Sant Antoni, stores, vermuterías in the street Parliament and very well connected by public transport. If you want to have the privilege of renting this fantastic local, call us or send a WhatsApp to 681162903. To keep up to date with our news you can also follow us through our Instagram (glover\_barcelona).

### **Distribution**

- Surface 140m2
- 2 baths
- Good condition