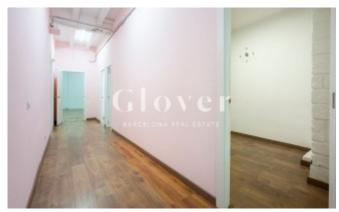

# commercial space of 125 m2 built at Sant Antoni neighbourhood

Barcelona, Eixample

Open commercial space of 140 m2 built, f with direct access from the street. Excellent option for any business looking for a privileged location in the neighborhood of Sant Antoni, known for its lively atmosphere and its great variety of stores.

It has a large room at the entrance and six rooms. Two bathrooms, one of them is adapted for people with reduced mobility. Air conditioning and electric boiler for hot water. THERE IS NO SMOKE VENT.

The situation is unbeatable near the Mercat de Sant Antoni, stores, vermuterías in the street Parliament and very well connected by public transport. If you want to have the privilege of renting this fantastic local, call us or send a WhatsApp to 681162903. To keep up to date with our news you can also follow us through our Instagram (glover\_barcelona).

### **Distribution**

- Surface 140m2
- 2 baths
- Good condition