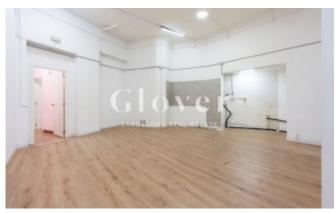

# commercial space of 125 m2 built at Sant Antoni neighbourhood

Barcelona, Eixample

Open commercial space of 140 m2 built, f with direct access from the street. Excellent option for any business looking for a privileged location in the neighborhood of Sant Antoni, known for its lively atmosphere and its great variety of stores.

It has a large room at the entrance and six rooms. Two bathrooms, one of them is adapted for people with reduced mobility. Air conditioning and electric boiler for hot water. THERE IS NO SMOKE VENT.

The situation is unbeatable near the Mercat de Sant Antoni, stores, vermuterías in the street Parliament and very well connected by public transport. If you want to have the privilege of renting this fantastic local, call us or send a WhatsApp to 681162903. To keep up to date with our news you can also follow us through our Instagram (glover\_barcelona).

### **Distribution**

- Surface 140m2
- 2 baths
- Good condition