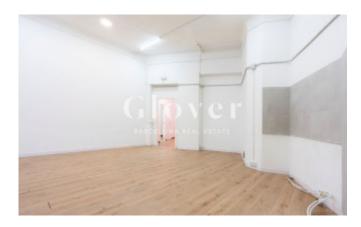

# commercial space of 125 m2 built at Sant Antoni neighbourhood

Barcelona, Eixample

Open commercial space of 140 m2 built, f with direct access from the street. Excellent option for any business looking for a privileged location in the neighborhood of Sant Antoni, known for its lively atmosphere and its great variety of stores.

It has a large room at the entrance and six rooms. Two bathrooms, one of them is adapted for people with reduced mobility. Air conditioning and electric boiler for hot water. THERE IS NO SMOKE VENT.

The situation is unbeatable near the Mercat de Sant Antoni, stores, vermuterías in the street Parliament and very well connected by public transport. If you want to have the privilege of renting this fantastic local, call us or send a WhatsApp to 681162903. To keep up to date with our news you can also follow us through our Instagram (glover\_barcelona).

### **Distribution**

- Surface 140m2
- 2 baths
- Good condition