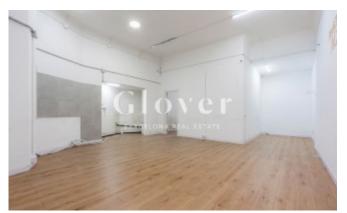

# commercial space of 125 m2 built at Sant Antoni neighbourhood

Barcelona, Eixample

Open commercial space of 140 m2 built, f with direct access from the street. Excellent option for any business looking for a privileged location in the neighborhood of Sant Antoni, known for its lively atmosphere and its great variety of stores.

It has a large room at the entrance and six rooms. Two bathrooms, one of them is adapted for people with reduced mobility. Air conditioning and electric boiler for hot water. THERE IS NO SMOKE VENT.

The situation is unbeatable near the Mercat de Sant Antoni, stores, vermuterías in the street Parliament and very well connected by public transport. If you want to have the privilege of renting this fantastic local, call us or send a WhatsApp to 681162903. To keep up to date with our news you can also follow us through our Instagram (glover\_barcelona).

### **Distribution**

- Surface 140m2
- 2 baths
- Good condition