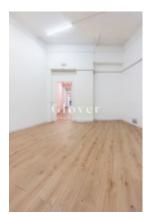

# commercial space of 125 m2 built at Sant Antoni neighbourhood

Barcelona, Eixample

Open commercial space of 140 m2 built, f with direct access from the street. Excellent option for any business looking for a privileged location in the neighborhood of Sant Antoni, known for its lively atmosphere and its great variety of stores.

It has a large room at the entrance and six rooms. Two bathrooms, one of them is adapted for people with reduced mobility. Air conditioning and electric boiler for hot water. THERE IS NO SMOKE VENT.

The situation is unbeatable near the Mercat de Sant Antoni, stores, vermuterías in the street Parliament and very well connected by public transport. If you want to have the privilege of renting this fantastic local, call us or send a WhatsApp to 681162903. To keep up to date with our news you can also follow us through our Instagram (glover\_barcelona).

### **Distribution**

- Surface 140m2
- 2 baths
- Good condition