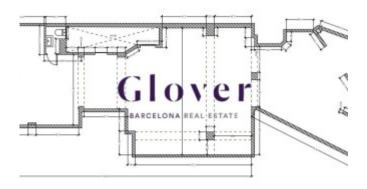

# commercial space of 125 m2 built at Sant Antoni neighbourhood

Barcelona, Eixample

Open commercial space of 140 m2 built, f with direct access from the street. Excellent option for any business looking for a privileged location in the neighborhood of Sant Antoni, known for its lively atmosphere and its great variety of stores.

It has a large room at the entrance and six rooms. Two bathrooms, one of them is adapted for people with reduced mobility. Air conditioning and electric boiler for hot water. THERE IS NO SMOKE VENT.

The situation is unbeatable near the Mercat de Sant Antoni, stores, vermuterías in the street Parliament and very well connected by public transport. If you want to have the privilege of renting this fantastic local, call us or send a WhatsApp to 681162903. To keep up to date with our news you can also follow us through our Instagram (glover\_barcelona).

### **Distribution**

- Surface 140m2
- 2 baths
- Good condition