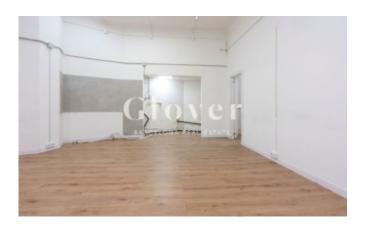

# commercial space of 125 m2 built at Sant Antoni neighbourhood

Barcelona, Eixample

Open commercial space of 140 m2 built, f with direct access from the street. Excellent option for any business looking for a privileged location in the neighborhood of Sant Antoni, known for its lively atmosphere and its great variety of stores.

It has a large room at the entrance and six rooms. Two bathrooms, one of them is adapted for people with reduced mobility. Air conditioning and electric boiler for hot water. THERE IS NO SMOKE VENT.

The situation is unbeatable near the Mercat de Sant Antoni, stores, vermuterías in the street Parliament and very well connected by public transport. If you want to have the privilege of renting this fantastic local, call us or send a WhatsApp to 681162903. To keep up to date with our news you can also follow us through our Instagram (glover\_barcelona).

### **Distribution**

- Surface 140m2
- 2 baths
- Good condition