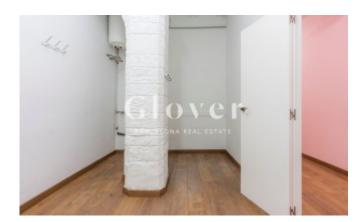

It has a large room at the entrance and six rooms. Two bathrooms, one of them is adapted for people with reduced mobility. Air conditioning and electric boiler for hot water. THERE IS NO SMOKE VENT.

The situation is unbeatable near the Mercat de Sant Antoni, stores, vermuterías in the street Parliament and very well connected by public transport. If you want to have the privilege of renting this fantastic local, call us or send a WhatsApp to 681162903. To keep up to date with our news you can also follow us through our Instagram (glover\_barcelona).

### **Distribution**

- Surface 140m2
- 2 baths
- Good condition