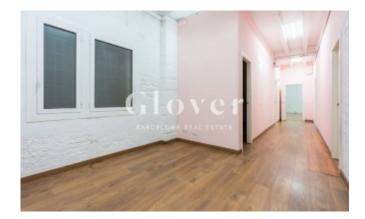

# commercial space of 125 m2 built at Sant Antoni neighbourhood

Barcelona, Eixample

Open commercial space of 140 m2 built, f with direct access from the street. Excellent option for any business looking for a privileged location in the neighborhood of Sant Antoni, known for its lively atmosphere and its great variety of stores.

It has a large room at the entrance and six rooms. Two bathrooms, one of them is adapted for people with reduced mobility. Air conditioning and electric boiler for hot water. THERE IS NO SMOKE VENT.

The situation is unbeatable near the Mercat de Sant Antoni, stores, vermuterías in the street Parliament and very well connected by public transport. If you want to have the privilege of renting this fantastic local, call us or send a WhatsApp to 681162903. To keep up to date with our news you can also follow us through our Instagram (glover\_barcelona).