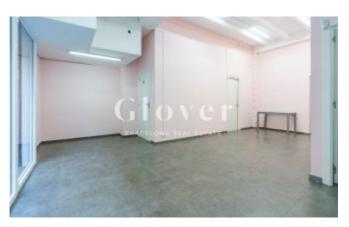

# commercial space of 125 m2 built at Sant Antoni neighbourhood

Barcelona, Eixample

Open commercial space of 140 m2 built, f with direct access from the street. Excellent option for any business looking for a privileged location in the neighborhood of Sant Antoni, known for its lively atmosphere and its great variety of stores.

It has a large room at the entrance and six rooms. Two bathrooms, one of them is adapted for people with reduced mobility. Air conditioning and electric boiler for hot water. THERE IS NO SMOKE VENT.

The situation is unbeatable near the Mercat de Sant Antoni, stores, vermuterías in the street Parliament and very well connected by public transport. If you want to have the privilege of renting this fantastic local, call us or send a WhatsApp to 681162903. To keep up to date with our news you can also follow us through our Instagram (glover\_barcelona).