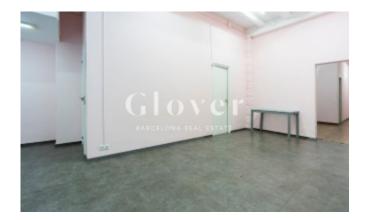

# commercial space of 125 m2 built at Sant Antoni neighbourhood

Barcelona, Eixample

Open commercial space of 140 m2 built, f with direct access from the street. Excellent option for any business looking for a privileged location in the neighborhood of Sant Antoni, known for its lively atmosphere and its great variety of stores.

It has a large room at the entrance and six rooms. Two bathrooms, one of them is adapted for people with reduced mobility. Air conditioning and electric boiler for hot water. THERE IS NO SMOKE VENT.

The situation is unbeatable near the Mercat de Sant Antoni, stores, vermuterías in the street Parliament and very well connected by public transport. If you want to have the privilege of renting this fantastic local, call us or send a WhatsApp to 681162903. To keep up to date with our news you can also follow us through our Instagram (glover\_barcelona).