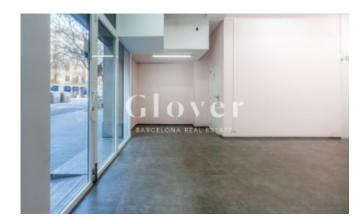

# commercial space of 125 m2 built at Sant Antoni neighbourhood

Barcelona, Eixample

Open commercial space of 140 m2 built, f with direct access from the street. Excellent option for any business looking for a privileged location in the neighborhood of Sant Antoni, known for its lively atmosphere and its great variety of stores.

It has a large room at the entrance and six rooms. Two bathrooms, one of them is adapted for people with reduced mobility. Air conditioning and electric boiler for hot water. THERE IS NO SMOKE VENT.

The situation is unbeatable near the Mercat de Sant Antoni, stores, vermuterías in the street Parliament and very well connected by public transport. If you want to have the privilege of renting this fantastic local, call us or send a WhatsApp to 681162903. To keep up to date with our news you can also follow us through our Instagram (glover\_barcelona).