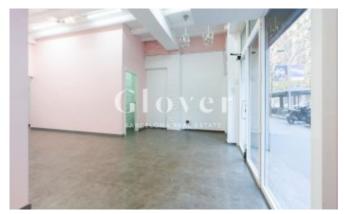

# commercial space of 125 m2 built at Sant Antoni neighbourhood

Barcelona, Eixample

Open commercial space of 140 m2 built, f with direct access from the street. Excellent option for any business looking for a privileged location in the neighborhood of Sant Antoni, known for its lively atmosphere and its great variety of stores.

It has a large room at the entrance and six rooms. Two bathrooms, one of them is adapted for people with reduced mobility. Air conditioning and electric boiler for hot water. THERE IS NO SMOKE VENT.

The situation is unbeatable near the Mercat de Sant Antoni, stores, vermuterías in the street Parliament and very well connected by public transport. If you want to have the privilege of renting this fantastic local, call us or send a WhatsApp to 681162903. To keep up to date with our news you can also follow us through our Instagram (glover\_barcelona).

### **Distribution**

- Surface 140m2
- 2 baths
- Good condition