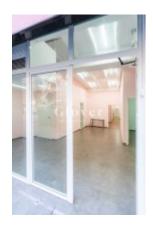

# commercial space of 125 m2 built at Sant Antoni neighbourhood

Barcelona, Eixample

Open commercial space of 140 m2 built, f with direct access from the street. Excellent option for any business looking for a privileged location in the neighborhood of Sant Antoni, known for its lively atmosphere and its great variety of stores.

It has a large room at the entrance and six rooms. Two bathrooms, one of them is adapted for people with reduced mobility. Air conditioning and electric boiler for hot water. THERE IS NO SMOKE VENT.

The situation is unbeatable near the Mercat de Sant Antoni, stores, vermuterías in the street Parliament and very well connected by public transport. If you want to have the privilege of renting this fantastic local, call us or send a WhatsApp to 681162903. To keep up to date with our news you can also follow us through our Instagram (glover\_barcelona).