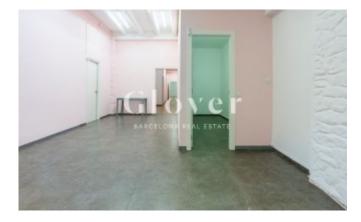

# commercial space of 125 m2 built at Sant Antoni neighbourhood

Barcelona, Eixample

Open commercial space of 140 m2 built, f with direct access from the street. Excellent option for any business looking for a privileged location in the neighborhood of Sant Antoni, known for its lively atmosphere and its great variety of stores.

It has a large room at the entrance and six rooms. Two bathrooms, one of them is adapted for people with reduced mobility. Air conditioning and electric boiler for hot water. THERE IS NO SMOKE VENT.

The situation is unbeatable near the Mercat de Sant Antoni, stores, vermuterías in the street Parliament and very well connected by public transport. If you want to have the privilege of renting this fantastic local, call us or send a WhatsApp to 681162903. To keep up to date with our news you can also follow us through our Instagram (glover\_barcelona).