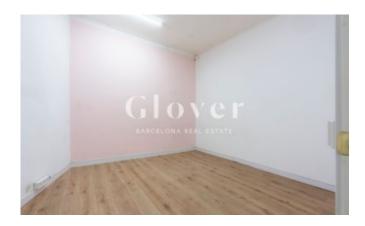

# commercial space of 125 m2 built at Sant Antoni neighbourhood

Barcelona, Eixample

Open commercial space of 140 m2 built, f with direct access from the street. Excellent option for any business looking for a privileged location in the neighborhood of Sant Antoni, known for its lively atmosphere and its great variety of stores.

It has a large room at the entrance and six rooms. Two bathrooms, one of them is adapted for people with reduced mobility. Air conditioning and electric boiler for hot water. THERE IS NO SMOKE VENT.

The situation is unbeatable near the Mercat de Sant Antoni, stores, vermuterías in the street Parliament and very well connected by public transport. If you want to have the privilege of renting this fantastic local, call us or send a WhatsApp to 681162903. To keep up to date with our news you can also follow us through our Instagram (glover\_barcelona).

### **Distribution**

- Surface 140m2
- 2 baths
- Good condition