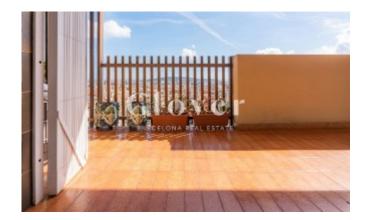

In a property with impressive views of the sea and Tibidabo and on the top floor, we find this 174m2 flat built with common elements according to the land registry, 140m2 of built living area approximately and 114m2 useful plus 15m2 of terraces.

The entrance hall leads to the living area, where there is a lounge-dining room with fireplace that enjoys the best views in Barcelona thanks to its large windows that give access to a 10m2 terrace. Just behind the dining room is a large kitchen that can be opened onto the living-dining room if required. From the kitchen, there is access to the utility room with drying area. Next to the kitchen is a guest toilet. The sleeping area comprises four bedrooms, two of which are exterior and have access to a balcony, while the other two also have access to the interior patio and, being on the top floor, are very bright. At present, there is a suite with bathroom and three double bedrooms that share another bathroom, but as this is a pillared construction, it is possible to make different distribution proposals. Three of the bedrooms have built-in wardrobes.