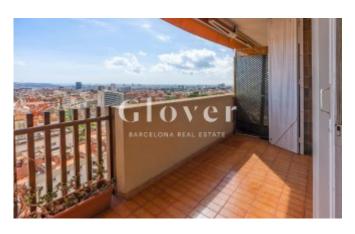

In a property with impressive views of the sea and Tibidabo and on the top floor, we find this 174m2 flat built with common elements according to the land registry, 140m2 of built living area approximately and 114m2 useful plus 15m2 of terraces.

The entrance hall leads to the living area, where there is a lounge-dining room with fireplace that enjoys the best views in Barcelona thanks to its large windows that give access to a 10m2 terrace. Just behind the dining room is a large kitchen that can be opened onto the living-dining room if required. From the kitchen, there is access to the utility room with drying area. Next to the kitchen is a guest toilet. The sleeping area comprises four bedrooms, two of which are exterior and have access to a balcony, while the other two also have access to the interior patio and, being on the top floor, are very bright. At present, there is a suite with bathroom and three double bedrooms that share another bathroom, but as this is a pillared construction, it is possible to make different distribution proposals. Three of the bedrooms have built-in wardrobes.