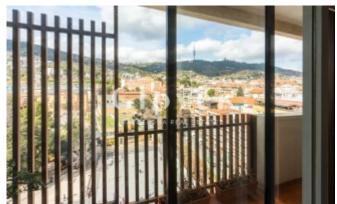

In a property with impressive views of the sea and Tibidabo and on the top floor, we find this 174m2 flat built with common elements according to the land registry, 140m2 of built living area approximately and 114m2 useful plus 15m2 of terraces.

The entrance hall leads to the living area, where there is a lounge-dining room with fireplace that enjoys the best views in Barcelona thanks to its large windows that give access to a 10m2 terrace. Just behind the dining room is a large kitchen that can be opened onto the living-dining room if required. From the kitchen, there is access to the utility room with drying area. Next to the kitchen is a guest toilet. The sleeping area comprises four bedrooms, two of which are exterior and have access to a balcony, while the other two also have access to the interior patio and, being on the top floor, are very bright. At present, there is a suite with bathroom and three double bedrooms that share another bathroom, but as this is a pillared construction, it is possible to make different distribution proposals. Three of the bedrooms have built-in wardrobes.