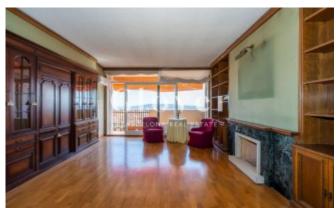

The entrance hall leads to the living area, where there is a lounge-dining room with fireplace that enjoys the best views in Barcelona thanks to its large windows that give access to a 10m2 terrace. Just behind the dining room is a large kitchen that can be opened onto the living-dining room if required. From the kitchen, there is access to the utility room with drying area. Next to the kitchen is a guest toilet. The sleeping area comprises four bedrooms, two of which are exterior and have access to a balcony, while the other two also have access to the interior patio and, being on the top floor, are very bright. At present, there is a suite with bathroom and three double bedrooms that share another bathroom, but as this is a pillared construction, it is possible to make different distribution proposals. Three of the bedrooms have built-in wardrobes.

A perfect flat for those seeking views, light, tranquillity and space. The house is equipped with radiators and a new combi boiler 2 years ago and split air conditioning in the living room. Parquet flooring in the living-dining room and ceramic tiles in the rest of the house. The house also has a service entrance.