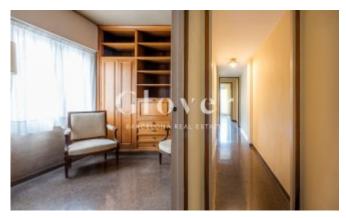

The entrance hall leads to the living area, where there is a lounge-dining room with fireplace that enjoys the best views in Barcelona thanks to its large windows that give access to a 10m2 terrace. Just behind the dining room is a large kitchen that can be opened onto the living-dining room if required. From the kitchen, there is access to the utility room with drying area. Next to the kitchen is a guest toilet. The sleeping area comprises four bedrooms, two of which are exterior and have access to a balcony, while the other two also have access to the interior patio and, being on the top floor, are very bright. At present, there is a suite with bathroom and three double bedrooms that share another bathroom, but as this is a pillared construction, it is possible to make different distribution proposals. Three of the bedrooms have built-in wardrobes.