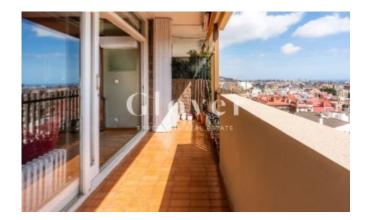

In a property with impressive views of the sea and Tibidabo and on the top floor, we find this 174m2 flat built with common elements according to the land registry, 140m2 of built living area approximately and 114m2 useful plus 15m2 of terraces.

The entrance hall leads to the living area, where there is a lounge-dining room with fireplace that enjoys the best views in Barcelona thanks to its large windows that give access to a 10m2 terrace. Just behind the dining room is a large kitchen that can be opened onto the living-dining room if required. From the kitchen, there is access to the utility room with drying area. Next to the kitchen is a guest toilet. The sleeping area comprises four bedrooms, two of which are exterior and have access to a balcony, while the other two also have access to the interior patio and, being on the top floor, are very bright. At present, there is a suite with bathroom and three double bedrooms that share another bathroom, but as this is a pillared construction, it is possible to make different distribution proposals. Three of the bedrooms have built-in wardrobes.