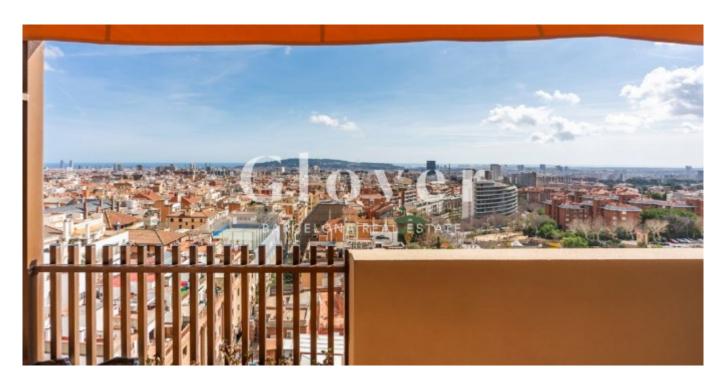

In a property with impressive views of the sea and Tibidabo and on the top floor, we find this 174m2 flat built with common elements according to the land registry, 140m2 of built living area approximately and 114m2 useful plus 15m2 of terraces.

The entrance hall leads to the living area, where there is a lounge-dining room with fireplace that enjoys the best views in Barcelona thanks to its large windows that give access to a 10m2 terrace. Just behind the dining room is a large kitchen that can be opened onto the living-dining room if required. From the kitchen, there is access to the utility room with drying area. Next to the kitchen is a guest toilet. The sleeping area comprises four bedrooms, two of which are exterior and have access to a balcony, while the other two also have access to the interior patio and, being on the top floor, are very bright. At present, there is a suite with bathroom and three double bedrooms that share another bathroom, but as this is a pillared construction, it is possible to make different distribution proposals. Three of the bedrooms have built-in wardrobes.