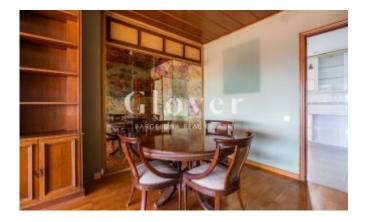

The entrance hall leads to the living area, where there is a lounge-dining room with fireplace that enjoys the best views in Barcelona thanks to its large windows that give access to a 10m2 terrace. Just behind the dining room is a large kitchen that can be opened onto the living-dining room if required. From the kitchen, there is access to the utility room with drying area. Next to the kitchen is a guest toilet. The sleeping area comprises four bedrooms, two of which are exterior and have access to a balcony, while the other two also have access to the interior patio and, being on the top floor, are very bright. At present, there is a suite with bathroom and three double bedrooms that share another bathroom, but as this is a pillared construction, it is possible to make different distribution proposals. Three of the bedrooms have built-in wardrobes.

A perfect flat for those seeking views, light, tranquillity and space. The house is equipped with radiators and a new combi boiler 2 years ago and split air conditioning in the living room. Parquet flooring in the living-dining room and ceramic tiles in the rest of the house. The house also has a service entrance.