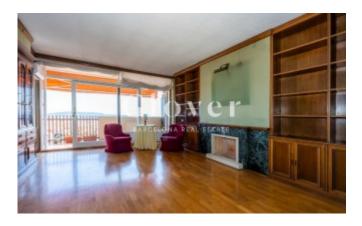

The entrance hall leads to the living area, where there is a lounge-dining room with fireplace that enjoys the best views in Barcelona thanks to its large windows that give access to a 10m2 terrace. Just behind the dining room is a large kitchen that can be opened onto the living-dining room if required. From the kitchen, there is access to the utility room with drying area. Next to the kitchen is a guest toilet. The sleeping area comprises four bedrooms, two of which are exterior and have access to a balcony, while the other two also have access to the interior patio and, being on the top floor, are very bright. At present, there is a suite with bathroom and three double bedrooms that share another bathroom, but as this is a pillared construction, it is possible to make different distribution proposals. Three of the bedrooms have built-in wardrobes.

A perfect flat for those seeking views, light, tranquillity and space. The house is equipped with radiators and a new combi boiler 2 years ago and split air conditioning in the living room. Parquet flooring in the living-dining room and ceramic tiles in the rest of the house. The house also has a service entrance.