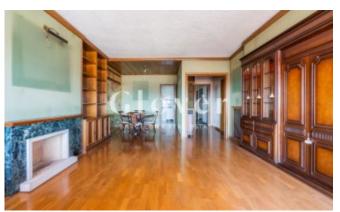

The entrance hall leads to the living area, where there is a lounge-dining room with fireplace that enjoys the best views in Barcelona thanks to its large windows that give access to a 10m2 terrace. Just behind the dining room is a large kitchen that can be opened onto the living-dining room if required. From the kitchen, there is access to the utility room with drying area. Next to the kitchen is a guest toilet. The sleeping area comprises four bedrooms, two of which are exterior and have access to a balcony, while the other two also have access to the interior patio and, being on the top floor, are very bright. At present, there is a suite with bathroom and three double bedrooms that share another bathroom, but as this is a pillared construction, it is possible to make different distribution proposals. Three of the bedrooms have built-in wardrobes.

A perfect flat for those seeking views, light, tranquillity and space. The house is equipped with radiators and a new combi boiler 2 years ago and split air conditioning in the living room. Parquet flooring in the living-dining room and ceramic tiles in the rest of the house. The house also has a service entrance.