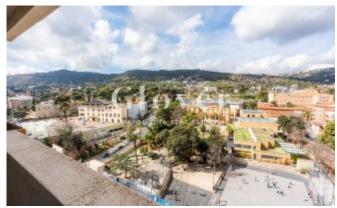

In a property with impressive views of the sea and Tibidabo and on the top floor, we find this 174m2 flat built with common elements according to the land registry, 140m2 of built living area approximately and 114m2 useful plus 15m2 of terraces.

The entrance hall leads to the living area, where there is a lounge-dining room with fireplace that enjoys the best views in Barcelona thanks to its large windows that give access to a 10m2 terrace. Just behind the dining room is a large kitchen that can be opened onto the living-dining room if required. From the kitchen, there is access to the utility room with drying area. Next to the kitchen is a guest toilet. The sleeping area comprises four bedrooms, two of which are exterior and have access to a balcony, while the other two also have access to the interior patio and, being on the top floor, are very bright. At present, there is a suite with bathroom and three double bedrooms that share another bathroom, but as this is a pillared construction, it is possible to make different distribution proposals. Three of the bedrooms have built-in wardrobes.