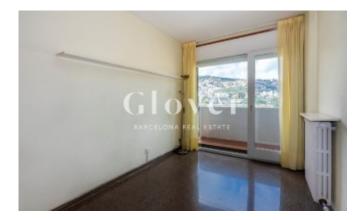

In a property with impressive views of the sea and Tibidabo and on the top floor, we find this 174m2 flat built with common elements according to the land registry, 140m2 of built living area approximately and 114m2 useful plus 15m2 of terraces.

The entrance hall leads to the living area, where there is a lounge-dining room with fireplace that enjoys the best views in Barcelona thanks to its large windows that give access to a 10m2 terrace. Just behind the dining room is a large kitchen that can be opened onto the living-dining room if required. From the kitchen, there is access to the utility room with drying area. Next to the kitchen is a guest toilet. The sleeping area comprises four bedrooms, two of which are exterior and have access to a balcony, while the other two also have access to the interior patio and, being on the top floor, are very bright. At present, there is a suite with bathroom and three double bedrooms that share another bathroom, but as this is a pillared construction, it is possible to make different distribution proposals. Three of the bedrooms have built-in wardrobes.