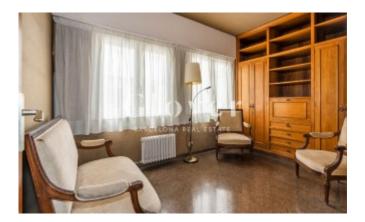

The entrance hall leads to the living area, where there is a lounge-dining room with fireplace that enjoys the best views in Barcelona thanks to its large windows that give access to a 10m2 terrace. Just behind the dining room is a large kitchen that can be opened onto the living-dining room if required. From the kitchen, there is access to the utility room with drying area. Next to the kitchen is a guest toilet. The sleeping area comprises four bedrooms, two of which are exterior and have access to a balcony, while the other two also have access to the interior patio and, being on the top floor, are very bright. At present, there is a suite with bathroom and three double bedrooms that share another bathroom, but as this is a pillared construction, it is possible to make different distribution proposals. Three of the bedrooms have built-in wardrobes.

A perfect flat for those seeking views, light, tranquillity and space. The house is equipped with radiators and a new combi boiler 2 years ago and split air conditioning in the living room. Parquet flooring in the living-dining room and ceramic tiles in the rest of the house. The house also has a service entrance.