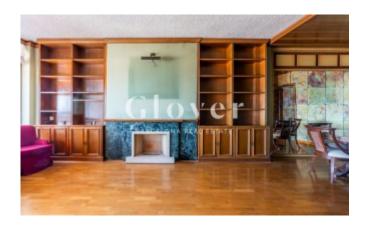

The entrance hall leads to the living area, where there is a lounge-dining room with fireplace that enjoys the best views in Barcelona thanks to its large windows that give access to a 10m2 terrace. Just behind the dining room is a large kitchen that can be opened onto the living-dining room if required. From the kitchen, there is access to the utility room with drying area. Next to the kitchen is a guest toilet. The sleeping area comprises four bedrooms, two of which are exterior and have access to a balcony, while the other two also have access to the interior patio and, being on the top floor, are very bright. At present, there is a suite with bathroom and three double bedrooms that share another bathroom, but as this is a pillared construction, it is possible to make different distribution proposals. Three of the bedrooms have built-in wardrobes.

A perfect flat for those seeking views, light, tranquillity and space. The house is equipped with radiators and a new combi boiler 2 years ago and split air conditioning in the living room. Parquet flooring in the living-dining room and ceramic tiles in the rest of the house. The house also has a service entrance.