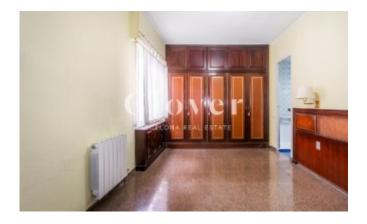

The entrance hall leads to the living area, where there is a lounge-dining room with fireplace that enjoys the best views in Barcelona thanks to its large windows that give access to a 10m2 terrace. Just behind the dining room is a large kitchen that can be opened onto the living-dining room if required. From the kitchen, there is access to the utility room with drying area. Next to the kitchen is a guest toilet. The sleeping area comprises four bedrooms, two of which are exterior and have access to a balcony, while the other two also have access to the interior patio and, being on the top floor, are very bright. At present, there is a suite with bathroom and three double bedrooms that share another bathroom, but as this is a pillared construction, it is possible to make different distribution proposals. Three of the bedrooms have built-in wardrobes.

A perfect flat for those seeking views, light, tranquillity and space. The house is equipped with radiators and a new combi boiler 2 years ago and split air conditioning in the living room. Parquet flooring in the living-dining room and ceramic tiles in the rest of the house. The house also has a service entrance.