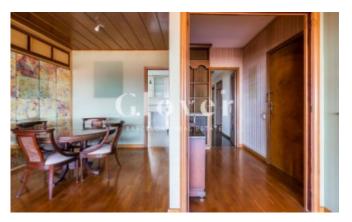

The entrance hall leads to the living area, where there is a lounge-dining room with fireplace that enjoys the best views in Barcelona thanks to its large windows that give access to a 10m2 terrace. Just behind the dining room is a large kitchen that can be opened onto the living-dining room if required. From the kitchen, there is access to the utility room with drying area. Next to the kitchen is a guest toilet. The sleeping area comprises four bedrooms, two of which are exterior and have access to a balcony, while the other two also have access to the interior patio and, being on the top floor, are very bright. At present, there is a suite with bathroom and three double bedrooms that share another bathroom, but as this is a pillared construction, it is possible to make different distribution proposals. Three of the bedrooms have built-in wardrobes.

A perfect flat for those seeking views, light, tranquillity and space. The house is equipped with radiators and a new combi boiler 2 years ago and split air conditioning in the living room. Parquet flooring in the living-dining room and ceramic tiles in the rest of the house. The house also has a service entrance.