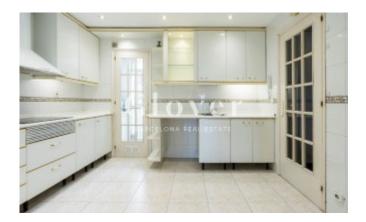

The entrance hall leads to the living area, where there is a lounge-dining room with fireplace that enjoys the best views in Barcelona thanks to its large windows that give access to a 10m2 terrace. Just behind the dining room is a large kitchen that can be opened onto the living-dining room if required. From the kitchen, there is access to the utility room with drying area. Next to the kitchen is a guest toilet. The sleeping area comprises four bedrooms, two of which are exterior and have access to a balcony, while the other two also have access to the interior patio and, being on the top floor, are very bright. At present, there is a suite with bathroom and three double bedrooms that share another bathroom, but as this is a pillared construction, it is possible to make different distribution proposals. Three of the bedrooms have built-in wardrobes.