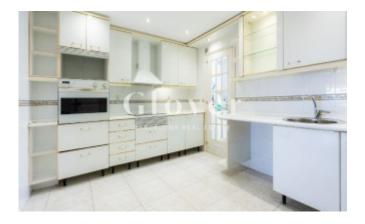

The entrance hall leads to the living area, where there is a lounge-dining room with fireplace that enjoys the best views in Barcelona thanks to its large windows that give access to a 10m2 terrace. Just behind the dining room is a large kitchen that can be opened onto the living-dining room if required. From the kitchen, there is access to the utility room with drying area. Next to the kitchen is a guest toilet. The sleeping area comprises four bedrooms, two of which are exterior and have access to a balcony, while the other two also have access to the interior patio and, being on the top floor, are very bright. At present, there is a suite with bathroom and three double bedrooms that share another bathroom, but as this is a pillared construction, it is possible to make different distribution proposals. Three of the bedrooms have built-in wardrobes.