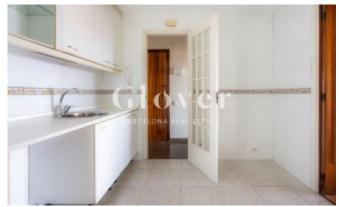

The entrance hall leads to the living area, where there is a lounge-dining room with fireplace that enjoys the best views in Barcelona thanks to its large windows that give access to a 10m2 terrace. Just behind the dining room is a large kitchen that can be opened onto the living-dining room if required. From the kitchen, there is access to the utility room with drying area. Next to the kitchen is a guest toilet. The sleeping area comprises four bedrooms, two of which are exterior and have access to a balcony, while the other two also have access to the interior patio and, being on the top floor, are very bright. At present, there is a suite with bathroom and three double bedrooms that share another bathroom, but as this is a pillared construction, it is possible to make different distribution proposals. Three of the bedrooms have built-in wardrobes.