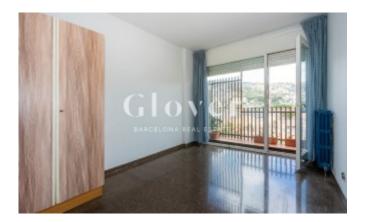

The entrance hall leads to the living area, where there is a lounge-dining room with fireplace that enjoys the best views in Barcelona thanks to its large windows that give access to a 10m2 terrace. Just behind the dining room is a large kitchen that can be opened onto the living-dining room if required. From the kitchen, there is access to the utility room with drying area. Next to the kitchen is a guest toilet. The sleeping area comprises four bedrooms, two of which are exterior and have access to a balcony, while the other two also have access to the interior patio and, being on the top floor, are very bright. At present, there is a suite with bathroom and three double bedrooms that share another bathroom, but as this is a pillared construction, it is possible to make different distribution proposals. Three of the bedrooms have built-in wardrobes.

A perfect flat for those seeking views, light, tranquillity and space. The house is equipped with radiators and a new combi boiler 2 years ago and split air conditioning in the living room. Parquet flooring in the living-dining room and ceramic tiles in the rest of the house. The house also has a service entrance.