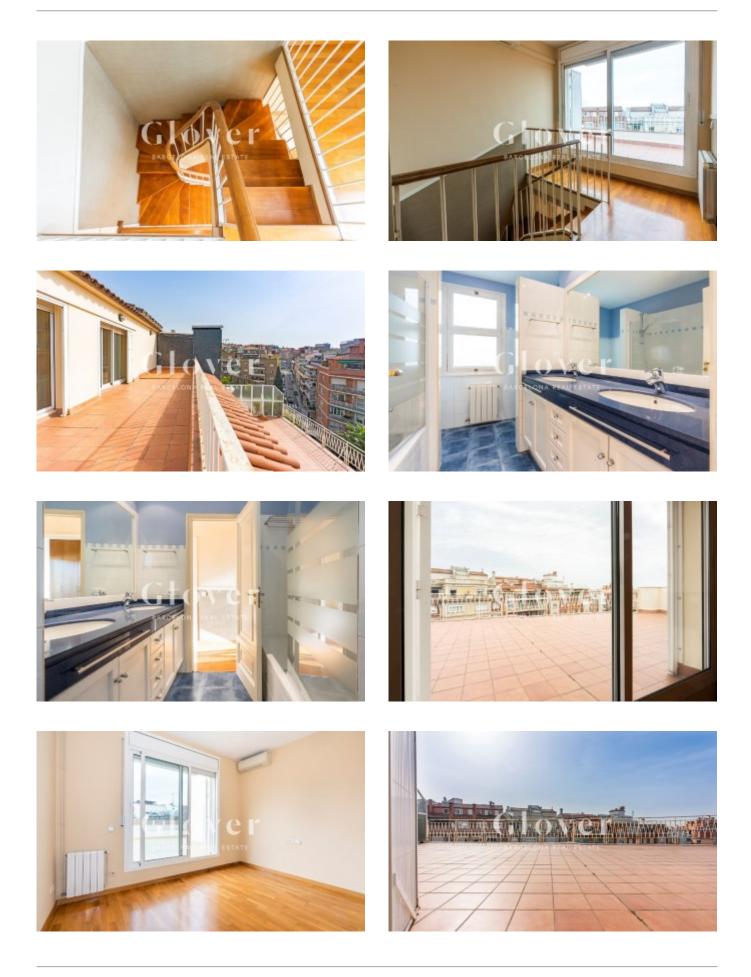

We highlight its fantastic distribution. On the first floor we find a spacious entrance hall and living-dining room with access to a fantastic 45m2 terrace. Newly refurbished kitchen with dining area. A single service room with bathroom and laundry area and a large bedroom suite with bathroom and access to a terrace of 7,40m2. Originally this room was divided in two.

From a comfortable staircase we access the first floor where a hallway leads to 3 spacious exterior bedrooms sharing a bathroom with bathtub. One of the bedrooms has access to a sunny terrace of 29,70sqm and the other two have access to a terrace of 44,85sqm with spectacular views of Tibidabo. The bedrooms have built-in wardrobes.

The house has air conditioning by splits. Parquet floors, fireplace, heating by radiators. Exterior carpentry in aluminium and interior carpentry in wood. It also has 2 parking spaces INCLUDED in the price.