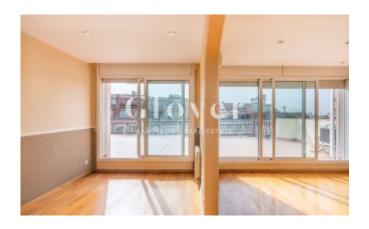

We highlight its fantastic distribution. On the first floor we find a spacious entrance hall and living-dining room with access to a fantastic 45m2 terrace. Newly refurbished kitchen with dining area. A single service room with bathroom and laundry area and a large bedroom suite with bathroom and access to a terrace of 7,40m2. Originally this room was divided in two.

From a comfortable staircase we access the first floor where a hallway leads to 3 spacious exterior bedrooms sharing a bathroom with bathtub. One of the bedrooms has access to a sunny terrace of 29,70sqm and the other two have access to a terrace of 44,85sqm with spectacular views of Tibidabo. The bedrooms have built-in wardrobes.