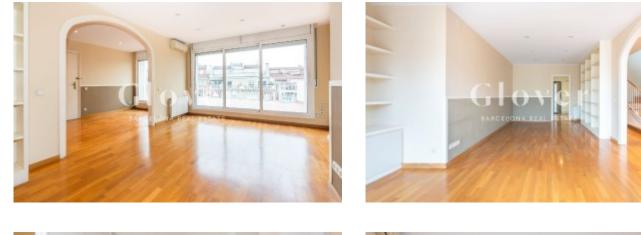

We highlight its fantastic distribution. On the first floor we find a spacious entrance hall and living-dining room with access to a fantastic 45m2 terrace. Newly refurbished kitchen with dining area. A single service room with bathroom and laundry area and a large bedroom suite with bathroom and access to a terrace of 7,40m2. Originally this room was divided in two.

From a comfortable staircase we access the first floor where a hallway leads to 3 spacious exterior bedrooms sharing a bathroom with bathtub. One of the bedrooms has access to a sunny terrace of 29,70sqm and the other two have access to a terrace of 44,85sqm with spectacular views of Tibidabo. The bedrooms have built-in wardrobes.

The house has air conditioning by splits. Parquet floors, fireplace, heating by radiators. Exterior carpentry in aluminium and interior carpentry in wood. It also has 2 parking spaces INCLUDED in the price.