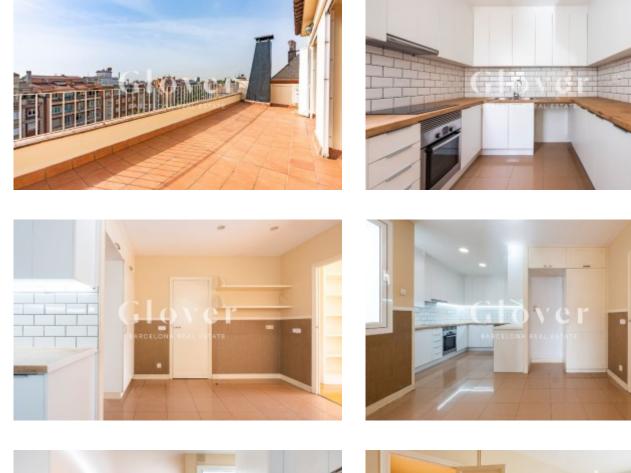

We highlight its fantastic distribution. On the first floor we find a spacious entrance hall and living-dining room with access to a fantastic 45m2 terrace. Newly refurbished kitchen with dining area. A single service room with bathroom and laundry area and a large bedroom suite with bathroom and access to a terrace of 7,40m2. Originally this room was divided in two.

From a comfortable staircase we access the first floor where a hallway leads to 3 spacious exterior bedrooms sharing a bathroom with bathtub. One of the bedrooms has access to a sunny terrace of 29,70sqm and the other two have access to a terrace of 44,85sqm with spectacular views of Tibidabo. The bedrooms have built-in wardrobes.

The house has air conditioning by splits. Parquet floors, fireplace, heating by radiators. Exterior carpentry in aluminium and interior carpentry in wood. It also has 2 parking spaces INCLUDED in the price.