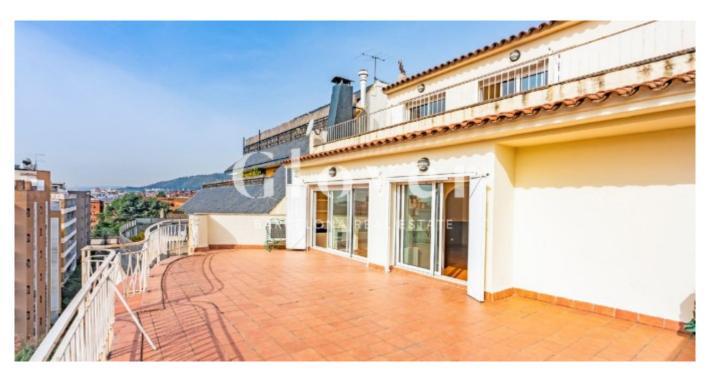

# REF: GVARGM103 Fabulous duplex Penthouse with 4 terraces next to Mandri

Barcelona, Sarrià - sant gervasi

We have the pleasure to present you exclusively this magnificent piece for rent. It is a duplex penthouse with 5 bedrooms and 3 bathrooms with large terraces. The property has 183 m2 built area plus a total of 126 m2 of terraces.

We highlight its fantastic distribution. On the first floor we find a spacious entrance hall and living-dining room with access to a fantastic 45m2 terrace. Newly refurbished kitchen with dining area. A single service room with bathroom and laundry area and a large bedroom suite with bathroom and access to a terrace of 7,40m2. Originally this room was divided in two.

From a comfortable staircase we access the first floor where a hallway leads to 3 spacious exterior bedrooms sharing a bathroom with bathtub. One of the bedrooms has access to a sunny terrace of 29,70sqm and the other two have access to a terrace of 44,85sqm with spectacular views of Tibidabo. The bedrooms have built-in wardrobes.

The house has air conditioning by splits. Parquet floors, fireplace, heating by radiators. Exterior carpentry in aluminium and interior carpentry in wood. It also has 2 parking spaces INCLUDED in the price.