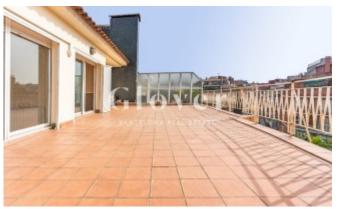

We highlight its fantastic distribution. On the first floor we find a spacious entrance hall and living-dining room with access to a fantastic 45m2 terrace. Newly refurbished kitchen with dining area. A single service room with bathroom and laundry area and a large bedroom suite with bathroom and access to a terrace of 7,40m2. Originally this room was divided in two.

From a comfortable staircase we access the first floor where a hallway leads to 3 spacious exterior bedrooms sharing a bathroom with bathtub. One of the bedrooms has access to a sunny terrace of 29,70sqm and the other two have access to a terrace of 44,85sqm with spectacular views of Tibidabo. The bedrooms have built-in wardrobes.