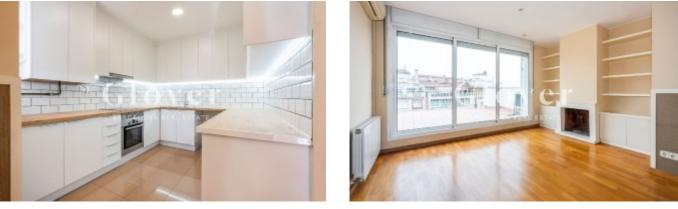

We highlight its fantastic distribution. On the first floor we find a spacious entrance hall and living-dining room with access to a fantastic 45m2 terrace. Newly refurbished kitchen with dining area. A single service room with bathroom and laundry area and a large bedroom suite with bathroom and access to a terrace of 7,40m2. Originally this room was divided in two.

The house has air conditioning by splits. Parquet floors, fireplace, heating by radiators. Exterior carpentry in aluminium and interior carpentry in wood. It also has 2 parking spaces INCLUDED in the price.