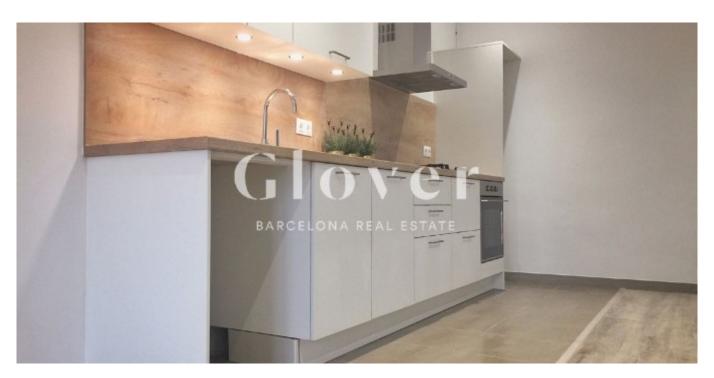

The loft type flat consists of 1 bedroom, complete bathroom with thermostatic shower, living room, dining room and integrated kitchen including oven, hob (gas) and extractor,

terrace of 5m2 with adjoining room. Equipped with air conditioning and heating.