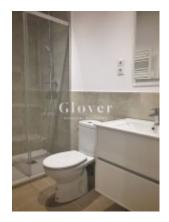

The loft type flat consists of 1 bedroom, complete bathroom with thermostatic shower, living room, dining room and integrated kitchen including oven, hob (gas) and extractor,

terrace of 5m2 with adjoining room. Equipped with air conditioning and heating.