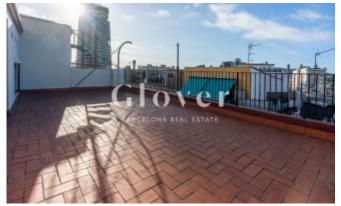

The loft type flat consists of 1 bedroom, complete bathroom with thermostatic shower, living room, dining room and integrated kitchen including oven, hob (gas) and extractor,

terrace of 5m2 with adjoining room. Equipped with air conditioning and heating.