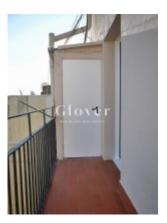

The loft type flat consists of 1 bedroom, complete bathroom with thermostatic shower, living room, dining room and integrated kitchen including oven, hob (gas) and extractor,

terrace of 5m2 with adjoining room. Equipped with air conditioning and heating.

### Distribution

- Surface 54m2
- 1 room
- 1 bath
- Terrace 22m2
- Refurbished