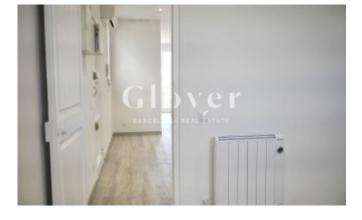

The loft type flat consists of 1 bedroom, complete bathroom with thermostatic shower, living room, dining room and integrated kitchen including oven, hob (gas) and extractor,

terrace of 5m2 with adjoining room. Equipped with air conditioning and heating.

#### Characteristics

- Air conditioning
- Balcony
- All exterior
- Energy rating: E