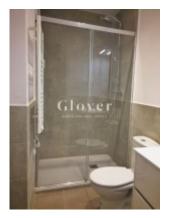

The loft type flat consists of 1 bedroom, complete bathroom with thermostatic shower, living room, dining room and integrated kitchen including oven, hob (gas) and extractor,

terrace of 5m2 with adjoining room. Equipped with air conditioning and heating.