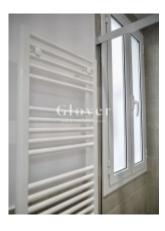

The loft type flat consists of 1 bedroom, complete bathroom with thermostatic shower, living room, dining room and integrated kitchen including oven, hob (gas) and extractor,

terrace of 5m2 with adjoining room. Equipped with air conditioning and heating.

#### Characteristics

- Air conditioning
- Balcony
- All exterior
- Energy rating: E