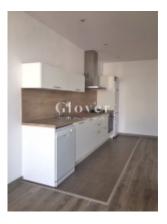

The loft type flat consists of 1 bedroom, complete bathroom with thermostatic shower, living room, dining room and integrated kitchen including oven, hob (gas) and extractor,

terrace of 5m2 with adjoining room. Equipped with air conditioning and heating.