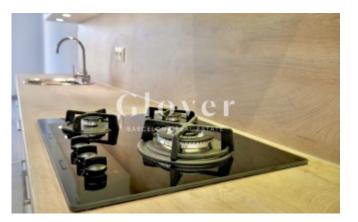

The loft type flat consists of 1 bedroom, complete bathroom with thermostatic shower, living room, dining room and integrated kitchen including oven, hob (gas) and extractor,

terrace of 5m2 with adjoining room. Equipped with air conditioning and heating.