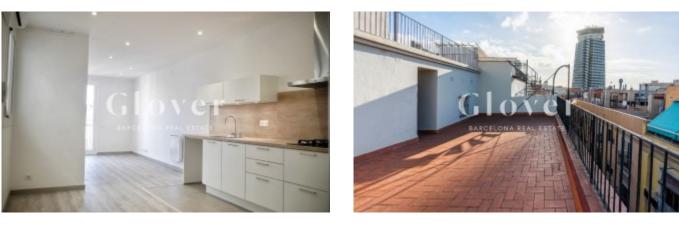

The loft type flat consists of 1 bedroom, complete bathroom with thermostatic shower, living room, dining room and integrated kitchen including oven, hob (gas) and extractor,

terrace of 5m2 with adjoining room. Equipped with air conditioning and heating.