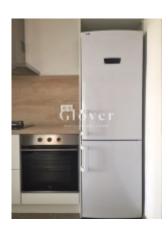

The loft type flat consists of 1 bedroom, complete bathroom with thermostatic shower, living room, dining room and integrated kitchen including oven, hob (gas) and extractor,

terrace of 5m2 with adjoining room. Equipped with air conditioning and heating.