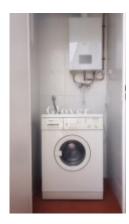

The loft type flat consists of 1 bedroom, complete bathroom with thermostatic shower, living room, dining room and integrated kitchen including oven, hob (gas) and extractor,

terrace of 5m2 with adjoining room. Equipped with air conditioning and heating.