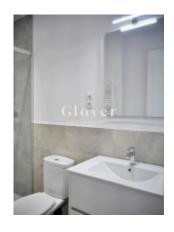

The loft type flat consists of 1 bedroom, complete bathroom with thermostatic shower, living room, dining room and integrated kitchen including oven, hob (gas) and extractor,

terrace of 5m2 with adjoining room. Equipped with air conditioning and heating.