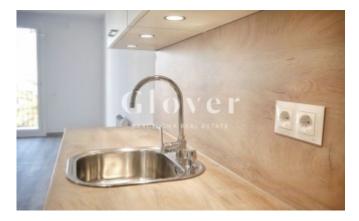

The loft type flat consists of 1 bedroom, complete bathroom with thermostatic shower, living room, dining room and integrated kitchen including oven, hob (gas) and extractor,

terrace of 5m2 with adjoining room. Equipped with air conditioning and heating.