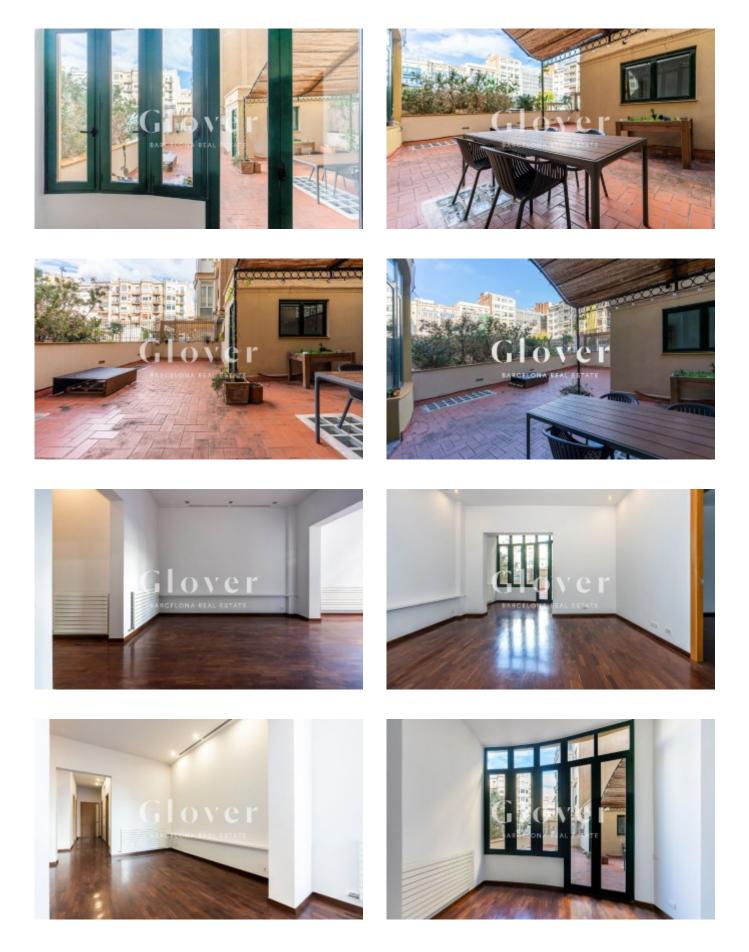

# Fantastic apartment with 3 bedrooms, 2 bathrooms and terrace in Eixample

Barcelona, Eixample

Fantastic apartment with 3 bedrooms, 2 bathrooms and terrace in Eixample

We present this magnificent apartment with 3 bedrooms, 2 bathrooms and a terrace of 59 m2 two minutes from Casa Milà (La Pedrera).

The house has 112 m2 built and has a large living room with direct access to the terrace where we find a separate studio. The kitchen is fully equipped with all appliances. Of the three bedrooms, one is a suite with bathroom and one double and one single and share the second bathroom.

It also has video intercom system, parquet floors, heating boiler and aluminum exterior carpentry to ensure energy efficiency.

The building has concierge service and elevator.

The location is unbeatable, in the heart of the Eixample, known for its modernist architecture and its emblematic buildings such as Casa Batlló, Casa Milà and Casa de les Punxes, and La Pedrera.