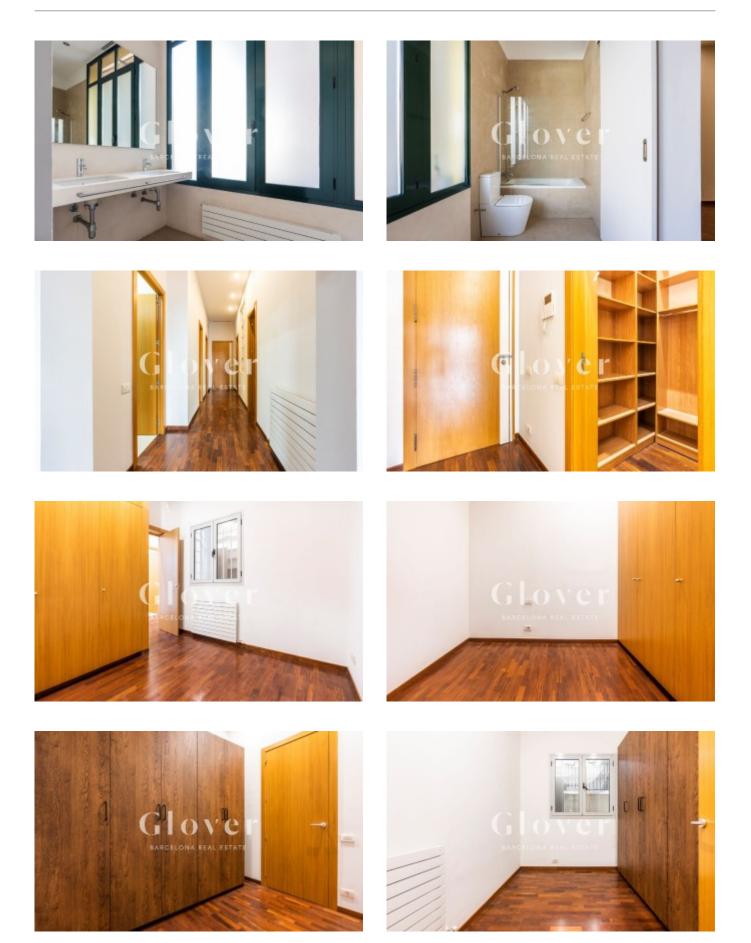

The house has 112 m2 built and has a large living room with direct access to the terrace where we find a separate studio. The kitchen is fully equipped with all appliances. Of the three bedrooms, one is a suite with bathroom and one double and one single and share the second bathroom.

It also has video intercom system, parquet floors, heating boiler and aluminum exterior carpentry to ensure energy efficiency.

The building has concierge service and elevator.

The location is unbeatable, in the heart of the Eixample, known for its modernist architecture and its emblematic buildings such as Casa Batlló, Casa Milà and Casa de les Punxes, and La Pedrera.