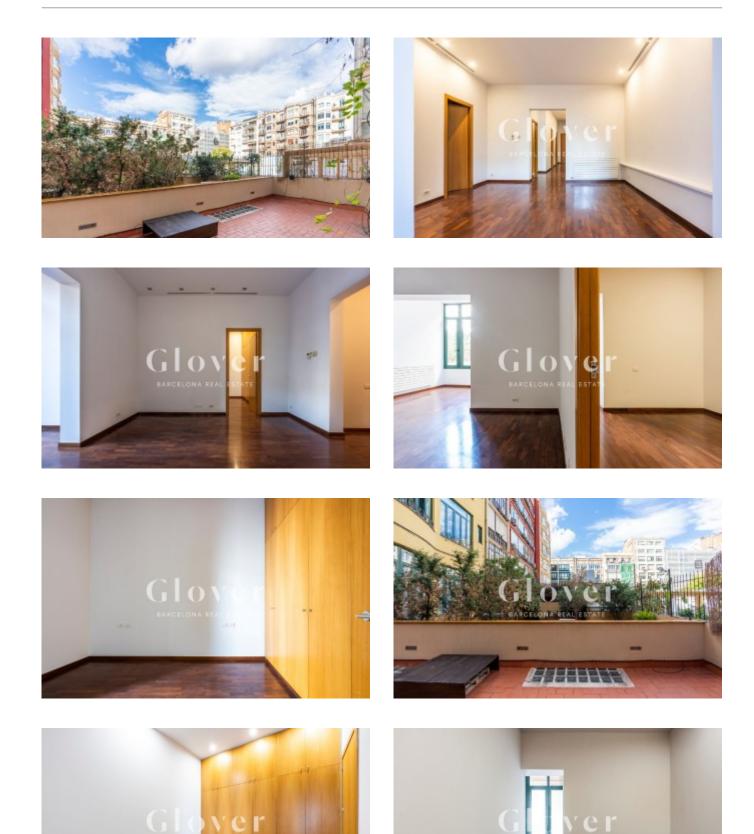

The house has 112 m2 built and has a large living room with direct access to the terrace where we find a separate studio. The kitchen is fully equipped with all appliances. Of the three bedrooms, one is a suite with bathroom and one double and one single and share the second bathroom.

It also has video intercom system, parquet floors, heating boiler and aluminum exterior carpentry to ensure energy efficiency.

The building has concierge service and elevator.

The location is unbeatable, in the heart of the Eixample, known for its modernist architecture and its emblematic buildings such as Casa Batlló, Casa Milà and Casa de les Punxes, and La Pedrera.