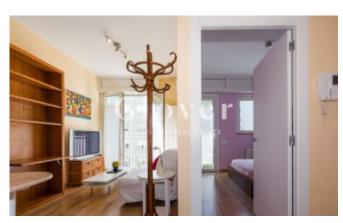

# Furnished apartment in Turó Park

Barcelona, Sarrià - sant gervasi

In the emblematic district of Turó Park you will find this 41m2 apartment with 1 double bedroom with a 3-body closet, completely furnished. Living room and kitchen in one piece. The kitchen has a dishwasher, a fridge and all the kitchen utensils, plates, glasses and so on. Bathroom with shower and where the washing machine is. High room, floor with lots of light and sun. Parquet floors, aluminum windows and motorized blinds. Ideal for one person or couple. Good communication at transport level, buses, parks, sport center. The price does not include the parking but there is the possibility of renting a parking space, for big or a small car.

### **Distribution**

- Surface 41m2
- 1 room
- 1 bath
- Furnished
- Ready to move in