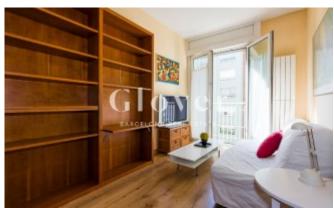

# Furnished apartment in Turó Park

Barcelona, Sarrià - sant gervasi

In the emblematic district of Turó Park you will find this 41m2 apartment with 1 double bedroom with a 3-body closet, completely furnished. Living room and kitchen in one piece. The kitchen has a dishwasher, a fridge and all the kitchen utensils, plates, glasses and so on. Bathroom with shower and where the washing machine is. High room, floor with lots of light and sun. Parquet floors, aluminum windows and motorized blinds. Ideal for one person or couple. Good communication at transport level, buses, parks, sport center. The price does not include the parking but there is the possibility of renting a parking space, for big or a small car.