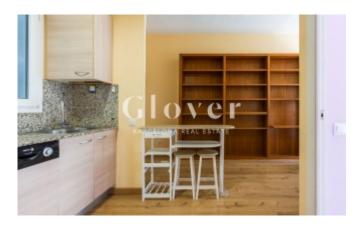

# Furnished apartment in Turó Park

Barcelona, Sarrià - sant gervasi

In the emblematic district of Turó Park you will find this 41m2 apartment with 1 double bedroom with a 3-body closet, completely furnished. Living room and kitchen in one piece. The kitchen has a dishwasher, a fridge and all the kitchen utensils, plates, glasses and so on. Bathroom with shower and where the washing machine is. High room, floor with lots of light and sun. Parquet floors, aluminum windows and motorized blinds. Ideal for one person or couple. Good communication at transport level, buses, parks, sport center. The price does not include the parking but there is the possibility of renting a parking space, for big or a small car.