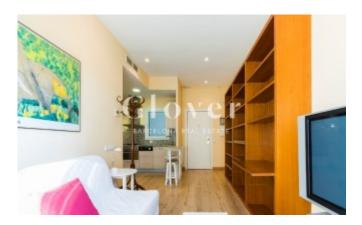

# Furnished apartment in Turó Park

Barcelona, Sarrià - sant gervasi

In the emblematic district of Turó Park you will find this 41m2 apartment with 1 double bedroom with a 3-body closet, completely furnished. Living room and kitchen in one piece. The kitchen has a dishwasher, a fridge and all the kitchen utensils, plates, glasses and so on. Bathroom with shower and where the washing machine is. High room, floor with lots of light and sun. Parquet floors, aluminum windows and motorized blinds. Ideal for one person or couple. Good communication at transport level, buses, parks, sport center. The price does not include the parking but there is the possibility of renting a parking space, for big or a small car.

### **Distribution**

- Surface 41m2
- 1 room
- 1 bath
- Furnished
- Ready to move in