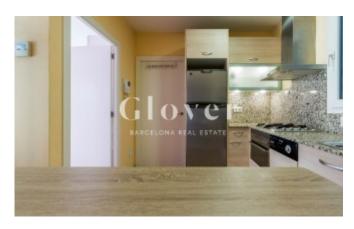

# Furnished apartment in Turó Park

Barcelona, Sarrià - sant gervasi

In the emblematic district of Turó Park you will find this 41m2 apartment with 1 double bedroom with a 3-body closet, completely furnished. Living room and kitchen in one piece. The kitchen has a dishwasher, a fridge and all the kitchen utensils, plates, glasses and so on. Bathroom with shower and where the washing machine is. High room, floor with lots of light and sun. Parquet floors, aluminum windows and motorized blinds. Ideal for one person or couple. Good communication at transport level, buses, parks, sport center. The price does not include the parking but there is the possibility of renting a parking space, for big or a small car.