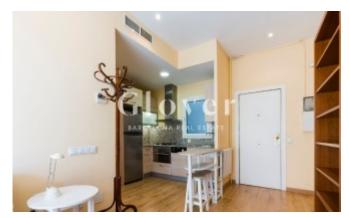

# Furnished apartment in Turó Park

Barcelona, Sarrià - sant gervasi

In the emblematic district of Turó Park you will find this 41m2 apartment with 1 double bedroom with a 3-body closet, completely furnished. Living room and kitchen in one piece. The kitchen has a dishwasher, a fridge and all the kitchen utensils, plates, glasses and so on. Bathroom with shower and where the washing machine is. High room, floor with lots of light and sun. Parquet floors, aluminum windows and motorized blinds. Ideal for one person or couple. Good communication at transport level, buses, parks, sport center. The price does not include the parking but there is the possibility of renting a parking space, for big or a small car.

### **Distribution**

- Surface 41m2
- 1 room
- 1 bath
- Furnished
- Ready to move in