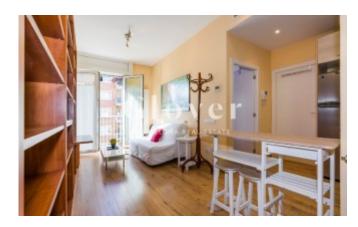

# Furnished apartment in Turó Park

Barcelona, Sarrià - sant gervasi

In the emblematic district of Turó Park you will find this 41m2 apartment with 1 double bedroom with a 3-body closet, completely furnished. Living room and kitchen in one piece. The kitchen has a dishwasher, a fridge and all the kitchen utensils, plates, glasses and so on. Bathroom with shower and where the washing machine is. High room, floor with lots of light and sun. Parquet floors, aluminum windows and motorized blinds. Ideal for one person or couple. Good communication at transport level, buses, parks, sport center. The price does not include the parking but there is the possibility of renting a parking space, for big or a small car.

### **Distribution**

- Surface 41m2
- 1 room
- 1 bath
- Furnished
- Ready to move in