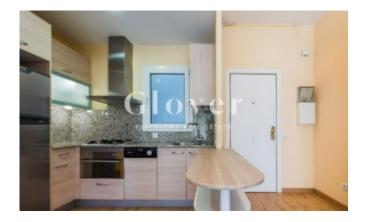

# Furnished apartment in Turó Park

Barcelona, Sarrià - sant gervasi

In the emblematic district of Turó Park you will find this 41m2 apartment with 1 double bedroom with a 3-body closet, completely furnished. Living room and kitchen in one piece. The kitchen has a dishwasher, a fridge and all the kitchen utensils, plates, glasses and so on. Bathroom with shower and where the washing machine is. High room, floor with lots of light and sun. Parquet floors, aluminum windows and motorized blinds. Ideal for one person or couple. Good communication at transport level, buses, parks, sport center. The price does not include the parking but there is the possibility of renting a parking space, for big or a small car.