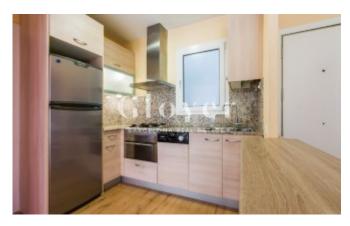

# Furnished apartment in Turó Park

Barcelona, Sarrià - sant gervasi

In the emblematic district of Turó Park you will find this 41m2 apartment with 1 double bedroom with a 3-body closet, completely furnished. Living room and kitchen in one piece. The kitchen has a dishwasher, a fridge and all the kitchen utensils, plates, glasses and so on. Bathroom with shower and where the washing machine is. High room, floor with lots of light and sun. Parquet floors, aluminum windows and motorized blinds. Ideal for one person or couple. Good communication at transport level, buses, parks, sport center. The price does not include the parking but there is the possibility of renting a parking space, for big or a small car.