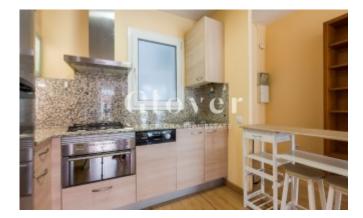

# Furnished apartment in Turó Park

Barcelona, Sarrià - sant gervasi

In the emblematic district of Turó Park you will find this 41m2 apartment with 1 double bedroom with a 3-body closet, completely furnished. Living room and kitchen in one piece. The kitchen has a dishwasher, a fridge and all the kitchen utensils, plates, glasses and so on. Bathroom with shower and where the washing machine is. High room, floor with lots of light and sun. Parquet floors, aluminum windows and motorized blinds. Ideal for one person or couple. Good communication at transport level, buses, parks, sport center. The price does not include the parking but there is the possibility of renting a parking space, for big or a small car.