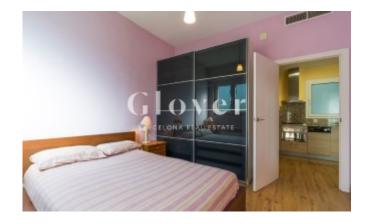

# Furnished apartment in Turó Park

Barcelona, Sarrià - sant gervasi

In the emblematic district of Turó Park you will find this 41m2 apartment with 1 double bedroom with a 3-body closet, completely furnished. Living room and kitchen in one piece. The kitchen has a dishwasher, a fridge and all the kitchen utensils, plates, glasses and so on. Bathroom with shower and where the washing machine is. High room, floor with lots of light and sun. Parquet floors, aluminum windows and motorized blinds. Ideal for one person or couple. Good communication at transport level, buses, parks, sport center. The price does not include the parking but there is the possibility of renting a parking space, for big or a small car.