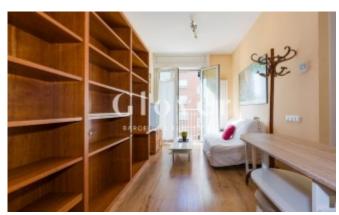

# Furnished apartment in Turó Park

Barcelona, Sarrià - sant gervasi

In the emblematic district of Turó Park you will find this 41m2 apartment with 1 double bedroom with a 3-body closet, completely furnished. Living room and kitchen in one piece. The kitchen has a dishwasher, a fridge and all the kitchen utensils, plates, glasses and so on. Bathroom with shower and where the washing machine is. High room, floor with lots of light and sun. Parquet floors, aluminum windows and motorized blinds. Ideal for one person or couple. Good communication at transport level, buses, parks, sport center. The price does not include the parking but there is the possibility of renting a parking space, for big or a small car.

### **Distribution**

- Surface 41m2
- 1 room
- 1 bath
- Furnished
- Ready to move in

#### Characteristics

- Air conditioning
- Heating
- Balcony
- All exterior
- Energy rating: F