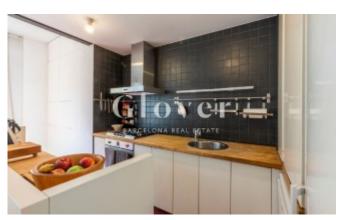

It is a third and last floor located in a period building without elevator. The property has 80m2 built and a large terrace of 42 m2.

Spacious and bright living room and open kitchen with large windows to the outside.