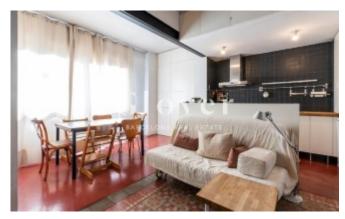

It is a third and last floor located in a period building without elevator. The property has 80m2 built and a large terrace of 42 m2.

Spacious and bright living room and open kitchen with large windows to the outside.

Through an interior iron staircase we access to a fantastic and large terrace on the roof, of 42 m2 and private use. In it is the water area.

We highlight its beautiful hydraulic floors, and the beautiful Catalan volta that gives a lot of personality to the apartment. In his last reform, the architect paid special attention to the storage space, providing large closets and attics.