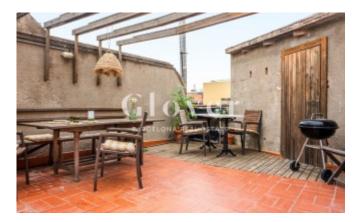

Through an interior iron staircase we access to a fantastic and large terrace on the roof, of 42 m2 and private use. In it is the water area.

We highlight its beautiful hydraulic floors, and the beautiful Catalan volta that gives a lot of personality to the apartment. In his last reform, the architect paid special attention to the storage space, providing large closets and attics.