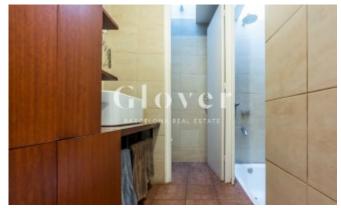

Of the 2 bedrooms, 1 is a large single with access to a small and pleasant balcony. The other bedroom is double and has a dressing room. Office area with access to a small balcony.

The bathroom has a bathtub and separate toilet. It also has a skylight that brings natural light.