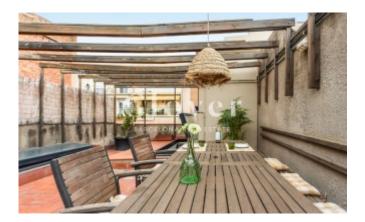

Through an interior iron staircase we access to a fantastic and large terrace on the roof, of 42 m2 and private use. In it is the water area.

We highlight its beautiful hydraulic floors, and the beautiful Catalan volta that gives a lot of personality to the apartment. In his last reform, the architect paid special attention to the storage space, providing large closets and attics.

Aluminum exterior carpentry, boiler for hot water and pre-installation of radiators.

Located in Gracia, one of the most authentic neighborhoods of the city, known for its atmosphere, cozy squares,

artists" studios and alternative stores that offer a unique lifestyle in the city.