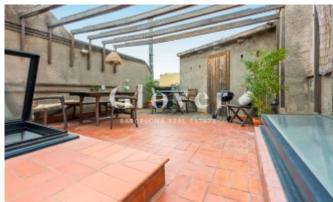

Through an interior iron staircase we access to a fantastic and large terrace on the roof, of 42 m2 and private use. In it is the water area.

We highlight its beautiful hydraulic floors, and the beautiful Catalan volta that gives a lot of personality to the apartment. In his last reform, the architect paid special attention to the storage space, providing large closets and attics.

Aluminum exterior carpentry, boiler for hot water and pre-installation of radiators.

Located in Gracia, one of the most authentic neighborhoods of the city, known for its atmosphere, cozy squares,

artists" studios and alternative stores that offer a unique lifestyle in the city.