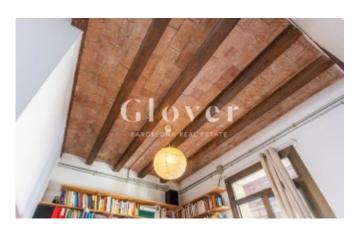

Through an interior iron staircase we access to a fantastic and large terrace on the roof, of 42 m2 and private use. In it is the water area.

We highlight its beautiful hydraulic floors, and the beautiful Catalan volta that gives a lot of personality to the apartment. In his last reform, the architect paid special attention to the storage space, providing large closets and attics.