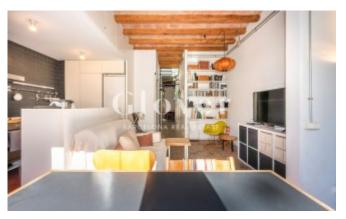

It is a third and last floor located in a period building without elevator. The property has 80m2 built and a large terrace of 42 m2.

Spacious and bright living room and open kitchen with large windows to the outside.

Through an interior iron staircase we access to a fantastic and large terrace on the roof, of 42 m2 and private use. In it is the water area.

We highlight its beautiful hydraulic floors, and the beautiful Catalan volta that gives a lot of personality to the apartment. In his last reform, the architect paid special attention to the storage space, providing large closets and attics.