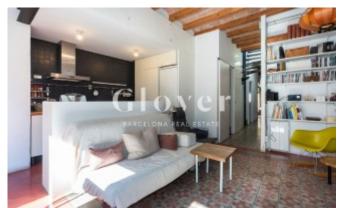

It is a third and last floor located in a period building without elevator. The property has 80m2 built and a large terrace of 42 m2.

Spacious and bright living room and open kitchen with large windows to the outside.

Through an interior iron staircase we access to a fantastic and large terrace on the roof, of 42 m2 and private use. In it is the water area.

We highlight its beautiful hydraulic floors, and the beautiful Catalan volta that gives a lot of personality to the apartment. In his last reform, the architect paid special attention to the storage space, providing large closets and attics.