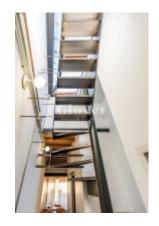

Through an interior iron staircase we access to a fantastic and large terrace on the roof, of 42 m2 and private use. In it is the water area.

We highlight its beautiful hydraulic floors, and the beautiful Catalan volta that gives a lot of personality to the apartment. In his last reform, the architect paid special attention to the storage space, providing large closets and attics.