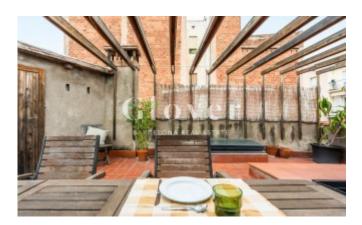

Through an interior iron staircase we access to a fantastic and large terrace on the roof, of 42 m2 and private use. In it is the water area.

We highlight its beautiful hydraulic floors, and the beautiful Catalan volta that gives a lot of personality to the apartment. In his last reform, the architect paid special attention to the storage space, providing large closets and attics.