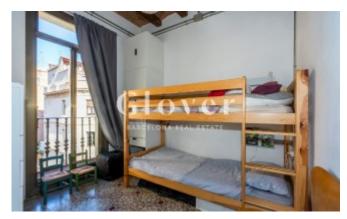

Of the 2 bedrooms, 1 is a large single with access to a small and pleasant balcony. The other bedroom is double and has a dressing room. Office area with access to a small balcony.

The bathroom has a bathtub and separate toilet. It also has a skylight that brings natural light.