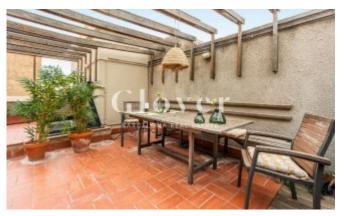

Through an interior iron staircase we access to a fantastic and large terrace on the roof, of 42 m2 and private use. In it is the water area.

We highlight its beautiful hydraulic floors, and the beautiful Catalan volta that gives a lot of personality to the apartment. In his last reform, the architect paid special attention to the storage space, providing large closets and attics.