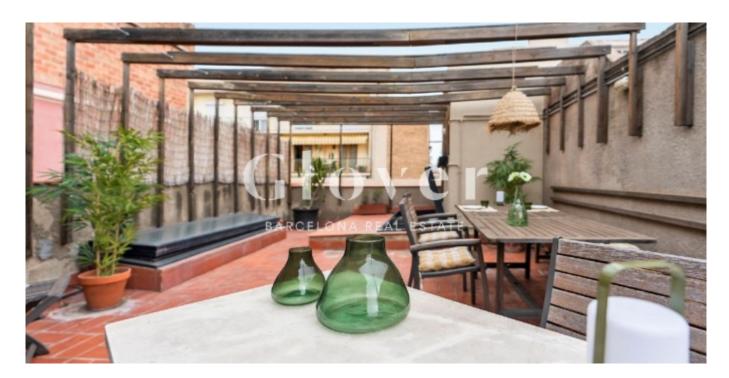

Through an interior iron staircase we access to a fantastic and large terrace on the roof, of 42 m2 and private use. In it is the water area.

We highlight its beautiful hydraulic floors, and the beautiful Catalan volta that gives a lot of personality to the apartment. In his last reform, the architect paid special attention to the storage space, providing large closets and attics.

Aluminum exterior carpentry, boiler for hot water and pre-installation of radiators.

Located in Gracia, one of the most authentic neighborhoods of the city, known for its atmosphere, cozy squares,

artists" studios and alternative stores that offer a unique lifestyle in the city.