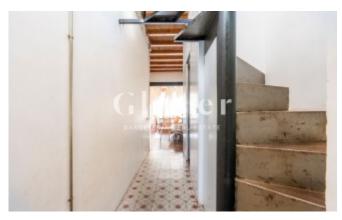

Through an interior iron staircase we access to a fantastic and large terrace on the roof, of 42 m2 and private use. In it is the water area.

We highlight its beautiful hydraulic floors, and the beautiful Catalan volta that gives a lot of personality to the apartment. In his last reform, the architect paid special attention to the storage space, providing large closets and attics.