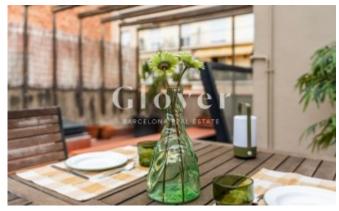

It is a third and last floor located in a period building without elevator. The property has 80m2 built and a large terrace of 42 m2.

Spacious and bright living room and open kitchen with large windows to the outside.

Of the 2 bedrooms, 1 is a large single with access to a small and pleasant balcony. The other bedroom is double and has a dressing room. Office area with access to a small balcony.

The bathroom has a bathtub and separate toilet. It also has a skylight that brings natural light.