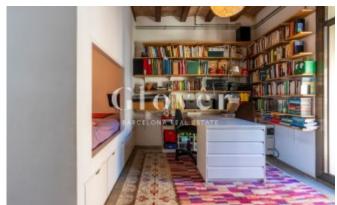

It is a third and last floor located in a period building without elevator. The property has 80m2 built and a large terrace of 42 m2.

Spacious and bright living room and open kitchen with large windows to the outside.

Through an interior iron staircase we access to a fantastic and large terrace on the roof, of 42 m2 and private use. In it is the water area.

We highlight its beautiful hydraulic floors, and the beautiful Catalan volta that gives a lot of personality to the apartment. In his last reform, the architect paid special attention to the storage space, providing large closets and attics.