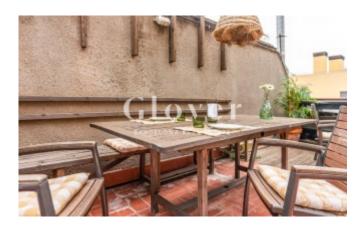

Through an interior iron staircase we access to a fantastic and large terrace on the roof, of 42 m2 and private use. In it is the water area.

We highlight its beautiful hydraulic floors, and the beautiful Catalan volta that gives a lot of personality to the apartment. In his last reform, the architect paid special attention to the storage space, providing large closets and attics.