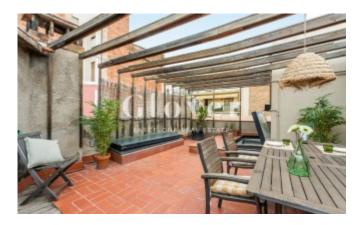

Through an interior iron staircase we access to a fantastic and large terrace on the roof, of 42 m2 and private use. In it is the water area.

We highlight its beautiful hydraulic floors, and the beautiful Catalan volta that gives a lot of personality to the apartment. In his last reform, the architect paid special attention to the storage space, providing large closets and attics.

Aluminum exterior carpentry, boiler for hot water and pre-installation of radiators.

Located in Gracia, one of the most authentic neighborhoods of the city, known for its atmosphere, cozy squares,

artists" studios and alternative stores that offer a unique lifestyle in the city.