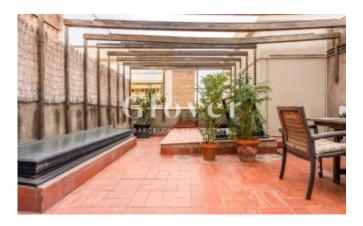

Through an interior iron staircase we access to a fantastic and large terrace on the roof, of 42 m2 and private use. In it is the water area.

We highlight its beautiful hydraulic floors, and the beautiful Catalan volta that gives a lot of personality to the apartment. In his last reform, the architect paid special attention to the storage space, providing large closets and attics.