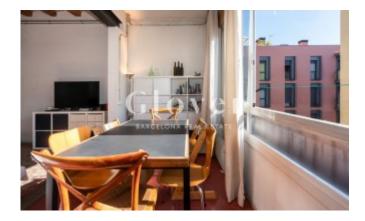

It is a third and last floor located in a period building without elevator. The property has 80m2 built and a large terrace of 42 m2.

Spacious and bright living room and open kitchen with large windows to the outside.

Of the 2 bedrooms, 1 is a large single with access to a small and pleasant balcony. The other bedroom is double and has a dressing room. Office area with access to a small balcony.

The bathroom has a bathtub and separate toilet. It also has a skylight that brings natural light.