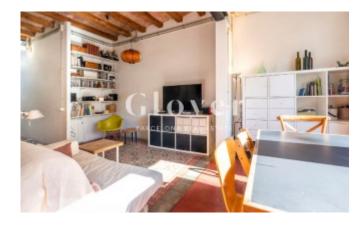

Of the 2 bedrooms, 1 is a large single with access to a small and pleasant balcony. The other bedroom is double and has a dressing room. Office area with access to a small balcony.

The bathroom has a bathtub and separate toilet. It also has a skylight that brings natural light.

Through an interior iron staircase we access to a fantastic and large terrace on the roof, of 42 m2 and private use. In it is the water area.

We highlight its beautiful hydraulic floors, and the beautiful Catalan volta that gives a lot of personality to the apartment. In his last reform, the architect paid special attention to the storage space, providing large closets and attics.