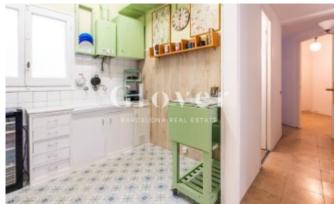

Even so the property enjoys silence and tranquility as the views overlook the interior of a block of the Eixample. The property is partially renovated.

We access the property through a large hall living room of 18.70 m². It has 2 bedrooms of which 1 has generous fitted closets. The kitchen is spacious and open to the dining room. This living room has access to a private terrace of 5.75 m². In total the house has two bathrooms, one of which is located next to the laundry area. The interior carpentry is wood and the floors are tiled. There is a great feeling of space as the ceilings are high and the structure and fixed furniture of the apartment maintains the atmosphere and authentic spirit of the Eixample Barcelonés. The building has an elevator and concierge service. Its central location allows us to have excellent combinations with public transport, as well as a wide range of stores, restaurants, hospitals and educational centers. If you want to be the privileged one to enjoy this special and unique property in one of the most central and emblematic areas of Barcelona, send us a WhatsApp or call us at 681162903.