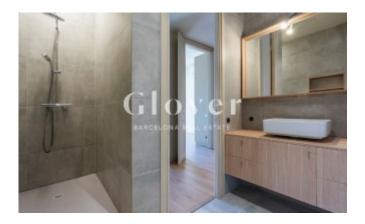

It has 2 large bathrooms and a water area. The heating is gas and the air conditioning is by splits. The ceilings are high and the interior and exterior carpentry of wood, with double glazing, providing thermal and acoustic insulation.