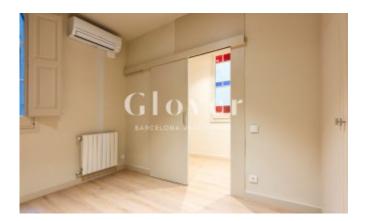

It has 2 large bathrooms and a water area. The heating is gas and the air conditioning is by splits. The ceilings are high and the interior and exterior carpentry of wood, with double glazing, providing thermal and acoustic insulation.