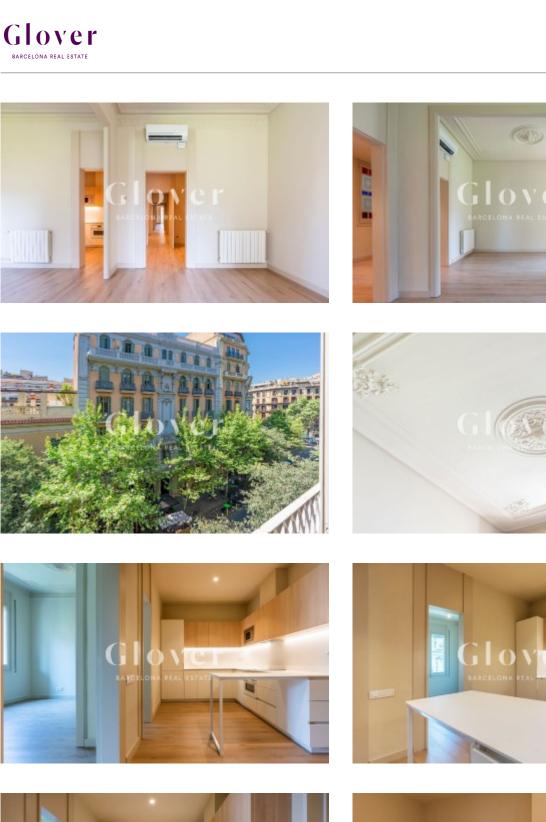

We are pleased to present this fantastic house of 155 m2 built, 3 bedrooms, 2 bathrooms, in one of the most emblematic areas of Barcelona.

It has a spacious and bright living room with access to a balcony. Fully equipped kitchen. 2 double bedrooms overlooking a bright courtyard typical of l''Eixample. These rooms also have fitted closets and a common area that you can use as a play area, study or a versatile space according to your needs.

It has 2 large bathrooms and a water area. The heating is gas and the air conditioning is by splits. The ceilings are high and the interior and exterior carpentry of wood, with double glazing, providing thermal and acoustic insulation.