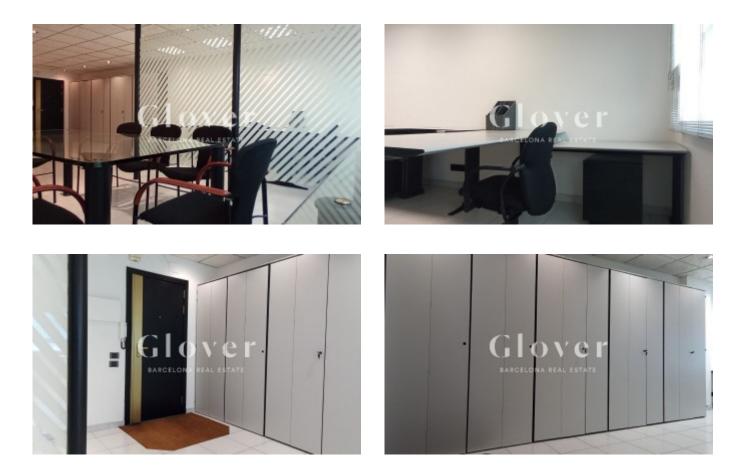

Located in a quiet residential building a few meters from Diagonal and Plaza Maria Cristina

The space is divided into different areas. The work area; which is equipped with specific high-end furniture. The meeting area; with capacity for 8 people. The filing area; composed of vertical cabinets with shelves and rails for classification folders and waiting area. We highlight its comfort, as it is a very quiet and cozy place with hot/cold air conditioning system. Its security, since the door of the premises has a high security locking system. In addition, the building has a 24-hour on-site security service and a safe available. Its location is excellent as it enjoys a strategic location very close to the entrance/exit of Barcelona and 20 minutes from the airport. Core of connections with metro, bus and streetcar. Surrounded by shopping centers and office buildings. Call us at 681162903 and we will be happy to arrange a visit.