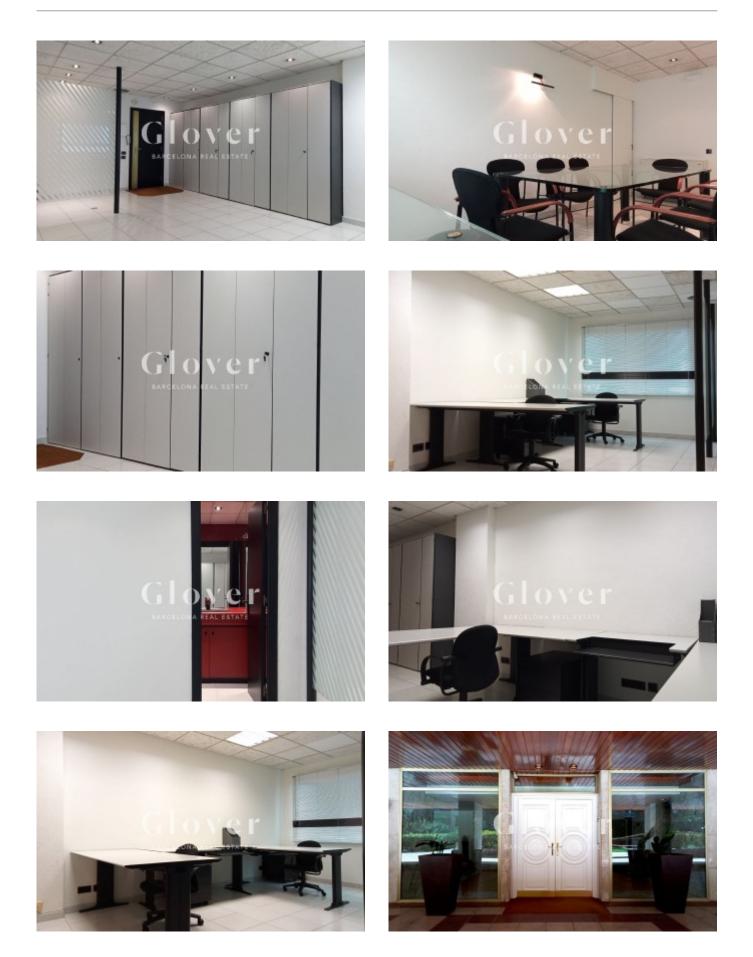

Located in a quiet residential building a few meters from Diagonal and Plaza Maria Cristina

The space is divided into different areas. The work area; which is equipped with specific high-end furniture. The meeting area; with capacity for 8 people. The filing area; composed of vertical cabinets with shelves and rails for classification folders and waiting area. We highlight its comfort, as it is a very quiet and cozy place with hot/cold air conditioning system. Its security, since the door of the premises has a high security locking system. In addition, the building has a 24-hour on-site security service and a safe available. Its location is excellent as it enjoys a strategic location very close to the entrance/exit of Barcelona and 20 minutes from the airport. Core of connections with metro, bus and streetcar. Surrounded by shopping centers and office buildings. Call us at 681162903 and we will be happy to arrange a visit.