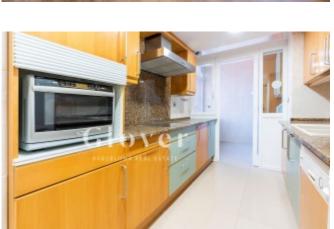

Upon entering we find a large hall with built-in wardrobes, which divides the house into a day and night area. The house has a large and bright living room with access to a pleasant terrace. Office kitchen with access to a large and bright laundry room. In the night area we find all the 5 bedrooms, all have built-in wardrobes. Of the 5, 1 is single, 3 doubles and 1 en suite with balcony. Of the bathrooms, 2 have a shower and 1 bathtub. Heating by radiators and air conditioning splits in the living room and hallway. Parquet floors. Parking space in the same building included in the price. Concierge service on the farm. Very pleasant and quiet area, very close to small shops and restaurants and with excellent communications. Very close to the French Lyceum, Santa Isabel school and Sagrat Cor.