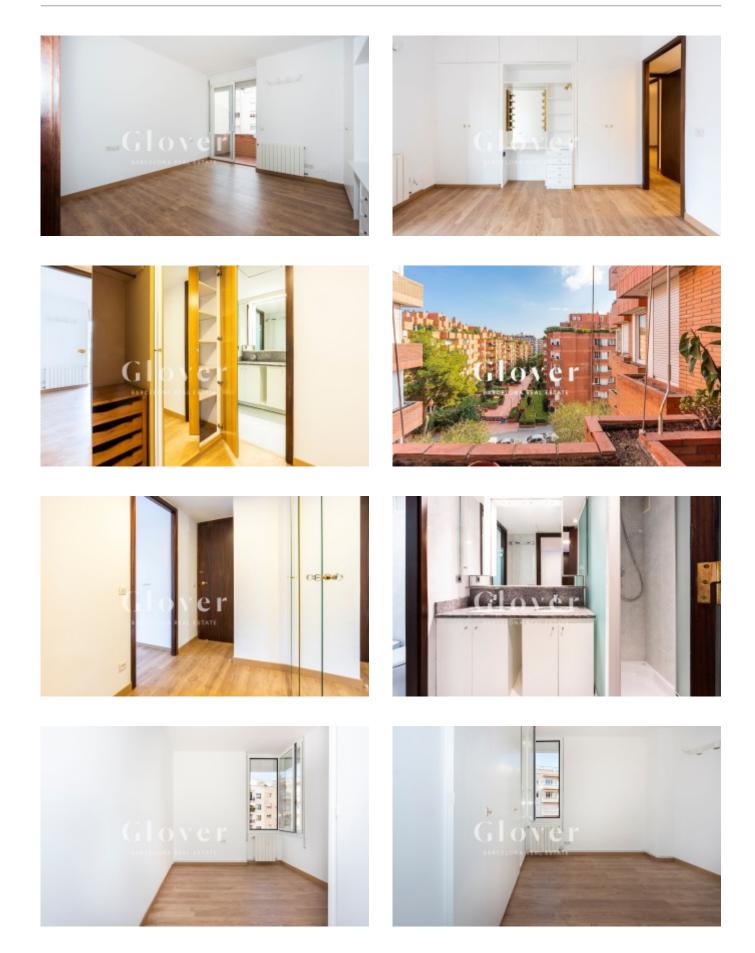

# REF: GVAF355D Exceptional bright house with 5 bedrooms located in Sarrià-Sant Gervasi

Barcelona, Sarrià - sant gervasi

We are pleased to present this magnificent apartment of 182 m2 and 164 m2 with 5 exterior rooms and 3 bathrooms. The apartment is freshly painted and its parquet floors are new. We highlight the exterior light in all the rooms and the spaciousness of its spaces, as well as the large number of built-in wardrobes. It also has 2 nice terraces.

Upon entering we find a large hall with built-in wardrobes, which divides the house into a day and night area. The house has a large and bright living room with access to a pleasant terrace. Office kitchen with access to a large and bright laundry room. In the night area we find all the 5 bedrooms, all have built-in wardrobes. Of the 5, 1 is single, 3 doubles and 1 en suite with balcony. Of the bathrooms, 2 have a shower and 1 bathtub. Heating by radiators and air conditioning splits in the living room and hallway. Parquet floors. Parking space in the same building included in the price. Concierge service on the farm. Very pleasant and quiet area, very close to small shops and restaurants and with excellent communications. Very close to the French Lyceum, Santa Isabel school and Sagrat Cor.