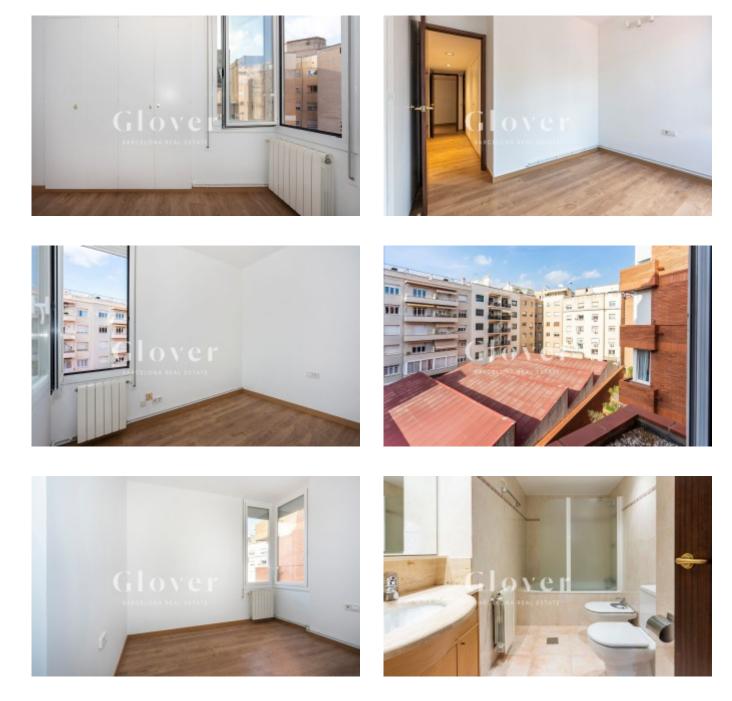

# REF: GVAF355D Exceptional bright house with 5 bedrooms located in Sarrià-Sant Gervasi

Barcelona, Sarrià - sant gervasi

We are pleased to present this magnificent apartment of 182 m2 and 164 m2 with 5 exterior rooms and 3 bathrooms. The apartment is freshly painted and its parquet floors are new. We highlight the exterior light in all the rooms and the spaciousness of its spaces, as well as the large number of built-in wardrobes. It also has 2 nice terraces.

Upon entering we find a large hall with built-in wardrobes, which divides the house into a day and night area. The house has a large and bright living room with access to a pleasant terrace. Office kitchen with access to a large and bright laundry room. In the night area we find all the 5 bedrooms, all have built-in wardrobes. Of the 5, 1 is single, 3 doubles and 1 en suite with balcony. Of the bathrooms, 2 have a shower and 1 bathtub. Heating by radiators and air conditioning splits in the living room and hallway. Parquet floors. Parking space in the same building included in the price. Concierge service on the farm. Very pleasant and quiet area, very close to small shops and restaurants and with excellent communications. Very close to the French Lyceum, Santa Isabel school and Sagrat Cor.