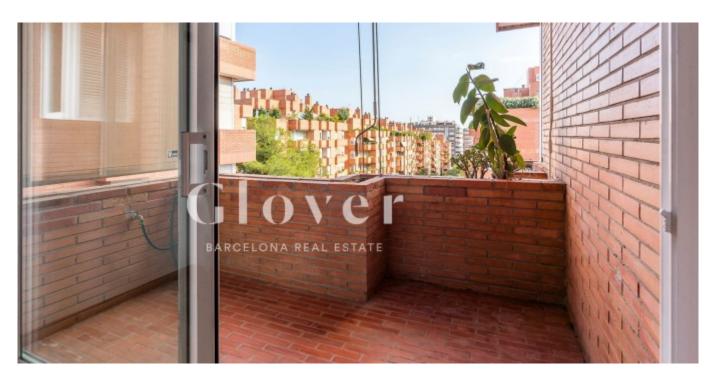

# REF: GVAF355D Exceptional bright house with 5 bedrooms located in Sarrià-Sant Gervasi

Barcelona, Sarrià - sant gervasi

We are pleased to present this magnificent apartment of 182 m2 and 164 m2 with 5 exterior rooms and 3 bathrooms. The apartment is freshly painted and its parquet floors are new. We highlight the exterior light in all the rooms and the spaciousness of its spaces, as well as the large number of built-in wardrobes. It also has 2 nice terraces.

Upon entering we find a large hall with built-in wardrobes, which divides the house into a day and night area. The house has a large and bright living room with access to a pleasant terrace. Office kitchen with access to a large and bright laundry room. In the night area we find all the 5 bedrooms, all have built-in wardrobes. Of the 5, 1 is single, 3 doubles and 1 en suite with balcony. Of the bathrooms, 2 have a shower and 1 bathtub. Heating by radiators and air conditioning splits in the living room and hallway. Parquet floors. Parking space in the same building included in the price. Concierge service on the farm. Very pleasant and quiet area, very close to small shops and restaurants and with excellent communications. Very close to the French Lyceum, Santa Isabel school and Sagrat Cor.