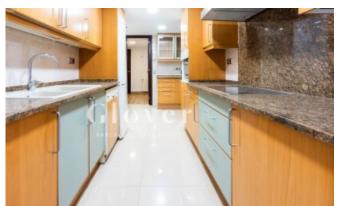

Upon entering we find a large hall with built-in wardrobes, which divides the house into a day and night area. The house has a large and bright living room with access to a pleasant terrace. Office kitchen with access to a large and bright laundry room. In the night area we find all the 5 bedrooms, all have built-in wardrobes. Of the 5, 1 is single, 3 doubles and 1 en suite with balcony. Of the bathrooms, 2 have a shower and 1 bathtub. Heating by radiators and air conditioning splits in the living room and hallway. Parquet floors. Parking space in the same building included in the price. Concierge service on the farm. Very pleasant and quiet area, very close to small shops and restaurants and with excellent communications. Very close to the French Lyceum, Santa Isabel school and Sagrat Cor.