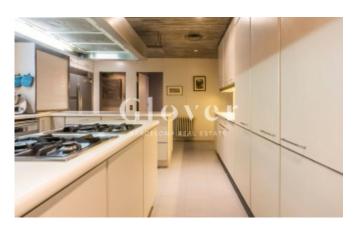

The entrance hall leads to the day area where the cozy living-dining room and library are located. Large windows with electric blinds provide light. The two fireplaces create a cozy atmosphere. Just behind the dining room, there is a large kitchen with a pantry. From the same room you can access the water area which has all the facilities and fitted closets. The night area has a total of 6 bedrooms of which four are exterior. There is a master suite with two dressing rooms and bathroom with whirlpool tub and shower. Two additional master suites with dressing room and marble bathroom totally exterior. In addition to another bathroom that provides service to two more double bedrooms. And as an annex, a suite for the service and a courtesy toilet. A perfect apartment for those seeking brightness, tranquility, spaciousness and also a high floor in one of the best areas. Gas heating, parquet floor covering.