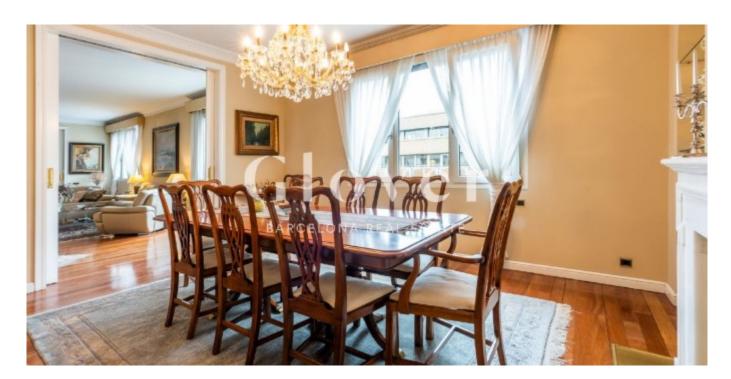

The entrance hall leads to the day area where the cozy living-dining room and library are located. Large windows with electric blinds provide light. The two fireplaces create a cozy atmosphere. Just behind the dining room, there is a large kitchen with a pantry. From the same room you can access the water area which has all the facilities and fitted closets. The night area has a total of 6 bedrooms of which four are exterior. There is a master suite with two dressing rooms and bathroom with whirlpool tub and shower. Two additional master suites with dressing room and marble bathroom totally exterior. In addition to another bathroom that provides service to two more double bedrooms. And as an annex, a suite for the service and a courtesy toilet. A perfect apartment for those seeking brightness, tranquility, spaciousness and also a high floor in one of the best areas. Gas heating, parquet floor covering.