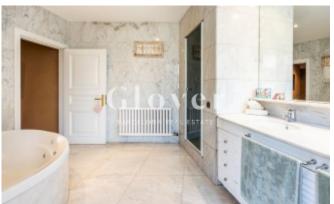

The entrance hall leads to the day area where the cozy living-dining room and library are located. Large windows with electric blinds provide light. The two fireplaces create a cozy atmosphere. Just behind the dining room, there is a large kitchen with a pantry. From the same room you can access the water area which has all the facilities and fitted closets. The night area has a total of 6 bedrooms of which four are exterior. There is a master suite with two dressing rooms and bathroom with whirlpool tub and shower. Two additional master suites with dressing room and marble bathroom totally exterior. In addition to another bathroom that provides service to two more double bedrooms. And as an annex, a suite for the service and a courtesy toilet. A perfect apartment for those seeking brightness, tranquility, spaciousness and also a high floor in one of the best areas. Gas heating, parquet floor covering.