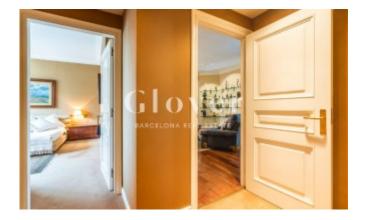

The entrance hall leads to the day area where the cozy living-dining room and library are located. Large windows with electric blinds provide light. The two fireplaces create a cozy atmosphere. Just behind the dining room, there is a large kitchen with a pantry. From the same room you can access the water area which has all the facilities and fitted closets. The night area has a total of 6 bedrooms of which four are exterior. There is a master suite with two dressing rooms and bathroom with whirlpool tub and shower. Two additional master suites with dressing room and marble bathroom totally exterior. In addition to another bathroom that provides service to two more double bedrooms. And as an annex, a suite for the service and a courtesy toilet. A perfect apartment for those seeking brightness, tranquility, spaciousness and also a high floor in one of the best areas. Gas heating, parquet floor covering.