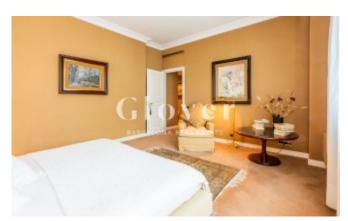

The entrance hall leads to the day area where the cozy living-dining room and library are located. Large windows with electric blinds provide light. The two fireplaces create a cozy atmosphere. Just behind the dining room, there is a large kitchen with a pantry. From the same room you can access the water area which has all the facilities and fitted closets. The night area has a total of 6 bedrooms of which four are exterior. There is a master suite with two dressing rooms and bathroom with whirlpool tub and shower. Two additional master suites with dressing room and marble bathroom totally exterior. In addition to another bathroom that provides service to two more double bedrooms. And as an annex, a suite for the service and a courtesy toilet. A perfect apartment for those seeking brightness, tranquility, spaciousness and also a high floor in one of the best areas. Gas heating, parquet floor covering.