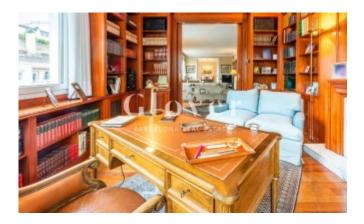

The entrance hall leads to the day area where the cozy living-dining room and library are located. Large windows with electric blinds provide light. The two fireplaces create a cozy atmosphere. Just behind the dining room, there is a large kitchen with a pantry. From the same room you can access the water area which has all the facilities and fitted closets. The night area has a total of 6 bedrooms of which four are exterior. There is a master suite with two dressing rooms and bathroom with whirlpool tub and shower. Two additional master suites with dressing room and marble bathroom totally exterior. In addition to another bathroom that provides service to two more double bedrooms. And as an annex, a suite for the service and a courtesy toilet. A perfect apartment for those seeking brightness, tranquility, spaciousness and also a high floor in one of the best areas. Gas heating, parquet floor covering.