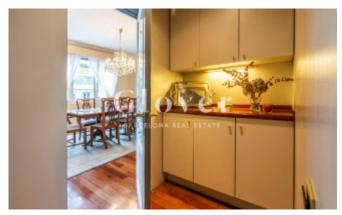

The entrance hall leads to the day area where the cozy living-dining room and library are located. Large windows with electric blinds provide light. The two fireplaces create a cozy atmosphere. Just behind the dining room, there is a large kitchen with a pantry. From the same room you can access the water area which has all the facilities and fitted closets. The night area has a total of 6 bedrooms of which four are exterior. There is a master suite with two dressing rooms and bathroom with whirlpool tub and shower. Two additional master suites with dressing room and marble bathroom totally exterior. In addition to another bathroom that provides service to two more double bedrooms. And as an annex, a suite for the service and a courtesy toilet. A perfect apartment for those seeking brightness, tranquility, spaciousness and also a high floor in one of the best areas. Gas heating, parquet floor covering.