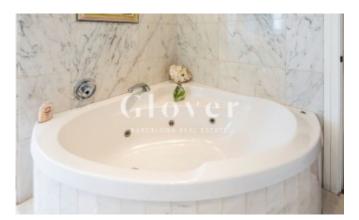

The entrance hall leads to the day area where the cozy living-dining room and library are located. Large windows with electric blinds provide light. The two fireplaces create a cozy atmosphere. Just behind the dining room, there is a large kitchen with a pantry. From the same room you can access the water area which has all the facilities and fitted closets. The night area has a total of 6 bedrooms of which four are exterior. There is a master suite with two dressing rooms and bathroom with whirlpool tub and shower. Two additional master suites with dressing room and marble bathroom totally exterior. In addition to another bathroom that provides service to two more double bedrooms. And as an annex, a suite for the service and a courtesy toilet. A perfect apartment for those seeking brightness, tranquility, spaciousness and also a high floor in one of the best areas. Gas heating, parquet floor covering.