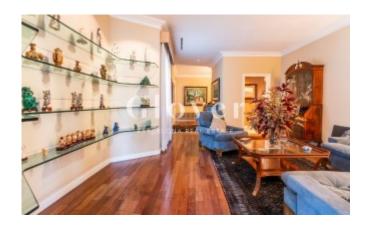

The entrance hall leads to the day area where the cozy living-dining room and library are located. Large windows with electric blinds provide light. The two fireplaces create a cozy atmosphere. Just behind the dining room, there is a large kitchen with a pantry. From the same room you can access the water area which has all the facilities and fitted closets. The night area has a total of 6 bedrooms of which four are exterior. There is a master suite with two dressing rooms and bathroom with whirlpool tub and shower. Two additional master suites with dressing room and marble bathroom totally exterior. In addition to another bathroom that provides service to two more double bedrooms. And as an annex, a suite for the service and a courtesy toilet. A perfect apartment for those seeking brightness, tranquility, spaciousness and also a high floor in one of the best areas. Gas heating, parquet floor covering.