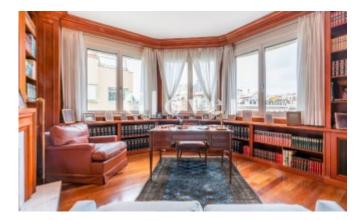

The entrance hall leads to the day area where the cozy living-dining room and library are located. Large windows with electric blinds provide light. The two fireplaces create a cozy atmosphere. Just behind the dining room, there is a large kitchen with a pantry. From the same room you can access the water area which has all the facilities and fitted closets. The night area has a total of 6 bedrooms of which four are exterior. There is a master suite with two dressing rooms and bathroom with whirlpool tub and shower. Two additional master suites with dressing room and marble bathroom totally exterior. In addition to another bathroom that provides service to two more double bedrooms. And as an annex, a suite for the service and a courtesy toilet. A perfect apartment for those seeking brightness, tranquility, spaciousness and also a high floor in one of the best areas. Gas heating, parquet floor covering.