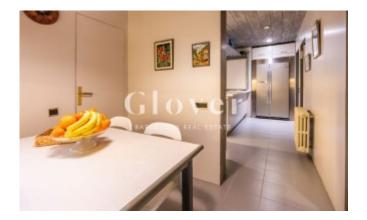

The entrance hall leads to the day area where the cozy living-dining room and library are located. Large windows with electric blinds provide light. The two fireplaces create a cozy atmosphere. Just behind the dining room, there is a large kitchen with a pantry. From the same room you can access the water area which has all the facilities and fitted closets. The night area has a total of 6 bedrooms of which four are exterior. There is a master suite with two dressing rooms and bathroom with whirlpool tub and shower. Two additional master suites with dressing room and marble bathroom totally exterior. In addition to another bathroom that provides service to two more double bedrooms. And as an annex, a suite for the service and a courtesy toilet. A perfect apartment for those seeking brightness, tranquility, spaciousness and also a high floor in one of the best areas. Gas heating, parquet floor covering.