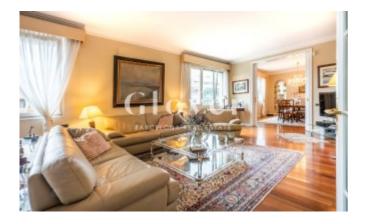

# Unique piece of 6 rooms, 6 bathrooms next to Passeig de Gràcia

Barcelona, Gràcia

Glover Real Estate presents this unique piece of 6 bedrooms and 6 bathrooms, in one of the most searched locations, just a few steps from Plaça de Narcís Oller, Gal.la Placidía; Rambla Catalunya, Passeig de Gràcia and Av.Diagonal. In a beautiful modernist building, on the 6th floor, we find this extraordinary apartment of 427m2, with lots of natural light, tranquility and beautiful views. Included in the price are 4 storage rooms and 1 parking space just behind the building. The building has an elevator and concierge service. There are fabulous communal terraces that can be enjoyed by the neighbors of the building. The great advantage of having the whole floor is the large spaces that impress from the first moment, as well as the exterior rooms.

The entrance hall leads to the day area where the cozy living-dining room and library are located. Large windows with electric blinds provide light. The two fireplaces create a cozy atmosphere. Just behind the dining room, there is a large kitchen with a pantry. From the same room you can access the water area which has all the facilities and fitted closets. The night area has a total of 6 bedrooms of which four are exterior. There is a master suite with two dressing rooms and bathroom with whirlpool tub and shower. Two additional master suites with dressing room and marble bathroom totally exterior. In addition to another bathroom that provides service to two more double bedrooms. And as an annex, a suite for the service and a courtesy toilet. A perfect apartment for those seeking brightness, tranquility, spaciousness and also a high floor in one of the best areas. Gas heating, parquet floor covering.