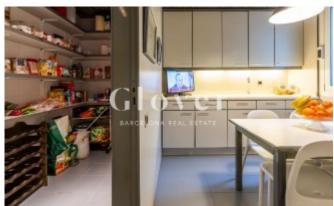

The entrance hall leads to the day area where the cozy living-dining room and library are located. Large windows with electric blinds provide light. The two fireplaces create a cozy atmosphere. Just behind the dining room, there is a large kitchen with a pantry. From the same room you can access the water area which has all the facilities and fitted closets. The night area has a total of 6 bedrooms of which four are exterior. There is a master suite with two dressing rooms and bathroom with whirlpool tub and shower. Two additional master suites with dressing room and marble bathroom totally exterior. In addition to another bathroom that provides service to two more double bedrooms. And as an annex, a suite for the service and a courtesy toilet. A perfect apartment for those seeking brightness, tranquility, spaciousness and also a high floor in one of the best areas. Gas heating, parquet floor covering.