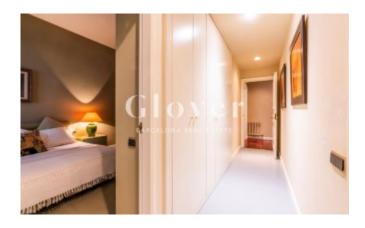

The entrance hall leads to the day area where the cozy living-dining room and library are located. Large windows with electric blinds provide light. The two fireplaces create a cozy atmosphere. Just behind the dining room, there is a large kitchen with a pantry. From the same room you can access the water area which has all the facilities and fitted closets. The night area has a total of 6 bedrooms of which four are exterior. There is a master suite with two dressing rooms and bathroom with whirlpool tub and shower. Two additional master suites with dressing room and marble bathroom totally exterior. In addition to another bathroom that provides service to two more double bedrooms. And as an annex, a suite for the service and a courtesy toilet. A perfect apartment for those seeking brightness, tranquility, spaciousness and also a high floor in one of the best areas. Gas heating, parquet floor covering.