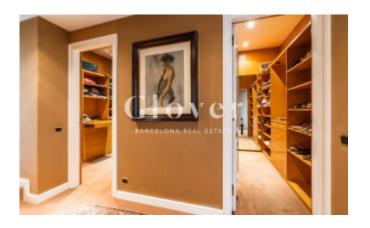

The entrance hall leads to the day area where the cozy living-dining room and library are located. Large windows with electric blinds provide light. The two fireplaces create a cozy atmosphere. Just behind the dining room, there is a large kitchen with a pantry. From the same room you can access the water area which has all the facilities and fitted closets. The night area has a total of 6 bedrooms of which four are exterior. There is a master suite with two dressing rooms and bathroom with whirlpool tub and shower. Two additional master suites with dressing room and marble bathroom totally exterior. In addition to another bathroom that provides service to two more double bedrooms. And as an annex, a suite for the service and a courtesy toilet. A perfect apartment for those seeking brightness, tranquility, spaciousness and also a high floor in one of the best areas. Gas heating, parquet floor covering.