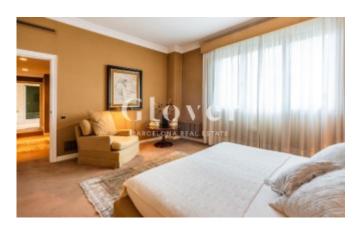

The entrance hall leads to the day area where the cozy living-dining room and library are located. Large windows with electric blinds provide light. The two fireplaces create a cozy atmosphere. Just behind the dining room, there is a large kitchen with a pantry. From the same room you can access the water area which has all the facilities and fitted closets. The night area has a total of 6 bedrooms of which four are exterior. There is a master suite with two dressing rooms and bathroom with whirlpool tub and shower. Two additional master suites with dressing room and marble bathroom totally exterior. In addition to another bathroom that provides service to two more double bedrooms. And as an annex, a suite for the service and a courtesy toilet. A perfect apartment for those seeking brightness, tranquility, spaciousness and also a high floor in one of the best areas. Gas heating, parquet floor covering.