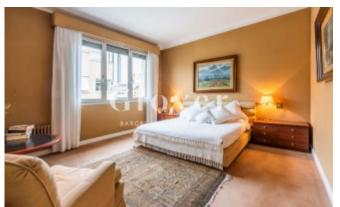

The entrance hall leads to the day area where the cozy living-dining room and library are located. Large windows with electric blinds provide light. The two fireplaces create a cozy atmosphere. Just behind the dining room, there is a large kitchen with a pantry. From the same room you can access the water area which has all the facilities and fitted closets. The night area has a total of 6 bedrooms of which four are exterior. There is a master suite with two dressing rooms and bathroom with whirlpool tub and shower. Two additional master suites with dressing room and marble bathroom totally exterior. In addition to another bathroom that provides service to two more double bedrooms. And as an annex, a suite for the service and a courtesy toilet. A perfect apartment for those seeking brightness, tranquility, spaciousness and also a high floor in one of the best areas. Gas heating, parquet floor covering.