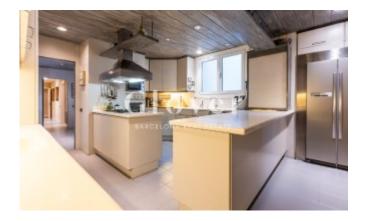

The entrance hall leads to the day area where the cozy living-dining room and library are located. Large windows with electric blinds provide light. The two fireplaces create a cozy atmosphere. Just behind the dining room, there is a large kitchen with a pantry. From the same room you can access the water area which has all the facilities and fitted closets. The night area has a total of 6 bedrooms of which four are exterior. There is a master suite with two dressing rooms and bathroom with whirlpool tub and shower. Two additional master suites with dressing room and marble bathroom totally exterior. In addition to another bathroom that provides service to two more double bedrooms. And as an annex, a suite for the service and a courtesy toilet. A perfect apartment for those seeking brightness, tranquility, spaciousness and also a high floor in one of the best areas. Gas heating, parquet floor covering.