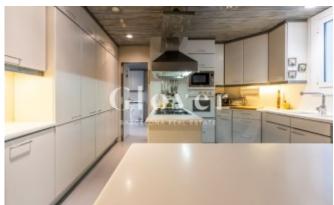

The entrance hall leads to the day area where the cozy living-dining room and library are located. Large windows with electric blinds provide light. The two fireplaces create a cozy atmosphere. Just behind the dining room, there is a large kitchen with a pantry. From the same room you can access the water area which has all the facilities and fitted closets. The night area has a total of 6 bedrooms of which four are exterior. There is a master suite with two dressing rooms and bathroom with whirlpool tub and shower. Two additional master suites with dressing room and marble bathroom totally exterior. In addition to another bathroom that provides service to two more double bedrooms. And as an annex, a suite for the service and a courtesy toilet. A perfect apartment for those seeking brightness, tranquility, spaciousness and also a high floor in one of the best areas. Gas heating, parquet floor covering.