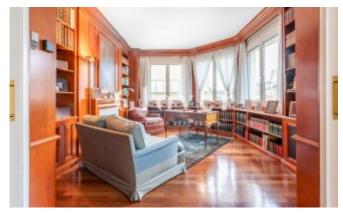

The entrance hall leads to the day area where the cozy living-dining room and library are located. Large windows with electric blinds provide light. The two fireplaces create a cozy atmosphere. Just behind the dining room, there is a large kitchen with a pantry. From the same room you can access the water area which has all the facilities and fitted closets. The night area has a total of 6 bedrooms of which four are exterior. There is a master suite with two dressing rooms and bathroom with whirlpool tub and shower. Two additional master suites with dressing room and marble bathroom totally exterior. In addition to another bathroom that provides service to two more double bedrooms. And as an annex, a suite for the service and a courtesy toilet. A perfect apartment for those seeking brightness, tranquility, spaciousness and also a high floor in one of the best areas. Gas heating, parquet floor covering.