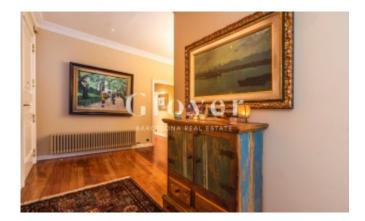

The entrance hall leads to the day area where the cozy living-dining room and library are located. Large windows with electric blinds provide light. The two fireplaces create a cozy atmosphere. Just behind the dining room, there is a large kitchen with a pantry. From the same room you can access the water area which has all the facilities and fitted closets. The night area has a total of 6 bedrooms of which four are exterior. There is a master suite with two dressing rooms and bathroom with whirlpool tub and shower. Two additional master suites with dressing room and marble bathroom totally exterior. In addition to another bathroom that provides service to two more double bedrooms. And as an annex, a suite for the service and a courtesy toilet. A perfect apartment for those seeking brightness, tranquility, spaciousness and also a high floor in one of the best areas. Gas heating, parquet floor covering.