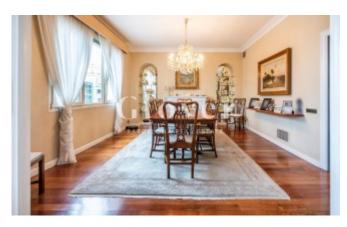

The entrance hall leads to the day area where the cozy living-dining room and library are located. Large windows with electric blinds provide light. The two fireplaces create a cozy atmosphere. Just behind the dining room, there is a large kitchen with a pantry. From the same room you can access the water area which has all the facilities and fitted closets. The night area has a total of 6 bedrooms of which four are exterior. There is a master suite with two dressing rooms and bathroom with whirlpool tub and shower. Two additional master suites with dressing room and marble bathroom totally exterior. In addition to another bathroom that provides service to two more double bedrooms. And as an annex, a suite for the service and a courtesy toilet. A perfect apartment for those seeking brightness, tranquility, spaciousness and also a high floor in one of the best areas. Gas heating, parquet floor covering.