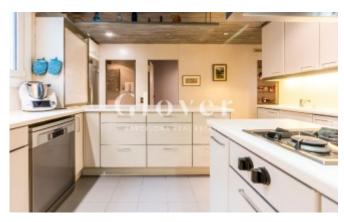

The entrance hall leads to the day area where the cozy living-dining room and library are located. Large windows with electric blinds provide light. The two fireplaces create a cozy atmosphere. Just behind the dining room, there is a large kitchen with a pantry. From the same room you can access the water area which has all the facilities and fitted closets. The night area has a total of 6 bedrooms of which four are exterior. There is a master suite with two dressing rooms and bathroom with whirlpool tub and shower. Two additional master suites with dressing room and marble bathroom totally exterior. In addition to another bathroom that provides service to two more double bedrooms. And as an annex, a suite for the service and a courtesy toilet. A perfect apartment for those seeking brightness, tranquility, spaciousness and also a high floor in one of the best areas. Gas heating, parquet floor covering.