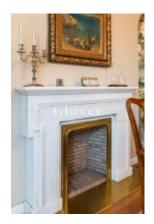

The entrance hall leads to the day area where the cozy living-dining room and library are located. Large windows with electric blinds provide light. The two fireplaces create a cozy atmosphere. Just behind the dining room, there is a large kitchen with a pantry. From the same room you can access the water area which has all the facilities and fitted closets. The night area has a total of 6 bedrooms of which four are exterior. There is a master suite with two dressing rooms and bathroom with whirlpool tub and shower. Two additional master suites with dressing room and marble bathroom totally exterior. In addition to another bathroom that provides service to two more double bedrooms. And as an annex, a suite for the service and a courtesy toilet. A perfect apartment for those seeking brightness, tranquility, spaciousness and also a high floor in one of the best areas. Gas heating, parquet floor covering.