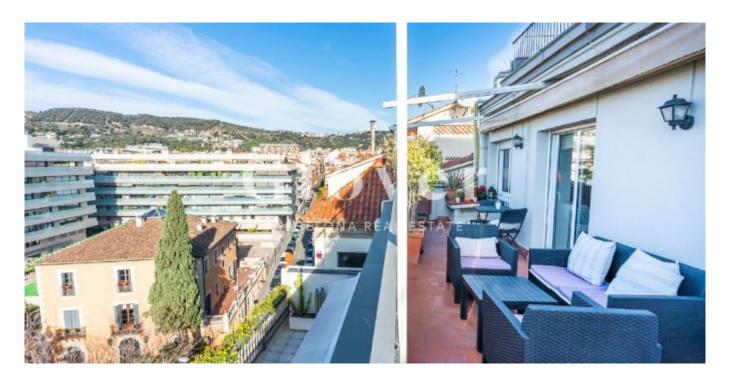

# Beautiful and bright penthouse with two terraces in Sarrià - Sant Gervasi

Barcelona, Sarrià - sant gervasi

We are pleased to present this beautiful and bright penthouse for sale. It has 64 m2 of built interiors and 52 m2 of useful interiors and is located in one of the best areas of Sarrià – Sant Gervasi. It has 2 bedrooms, 2 bathrooms, 2 terraces and a storage room in the same attic.

In the day area we find a nice living room with access to a large, sunny and pleasant terrace with beautiful views of the Can Senillosa gardens. Equipped independent kitchen. In the night area, of the 2 rooms in the attic, 1 is double and 1 is en suite. The rooms have direct access to the second terrace with beautiful views of Collserola. Of the 2 bathrooms, 1 has a bathtub and one is en suite with a shower.