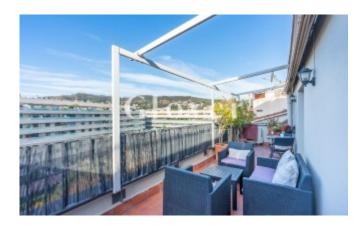

In the day area we find a nice living room with access to a large, sunny and pleasant terrace with beautiful views of the Can Senillosa gardens. Equipped independent kitchen. In the night area, of the 2 rooms in the attic, 1 is double and 1 is en suite. The rooms have direct access to the second terrace with beautiful views of Collserola. Of the 2 bathrooms, 1 has a bathtub and one is en suite with a shower.

Gas heating. split air conditioning. Storage room. Parquet floors. Aluminum exterior carpentry. Interior woodwork.

Very well maintained and stately estate. Very well connected with all kinds of public transport. Close to hospitals, parks, schools, international universities, shopping malls and restaurants.