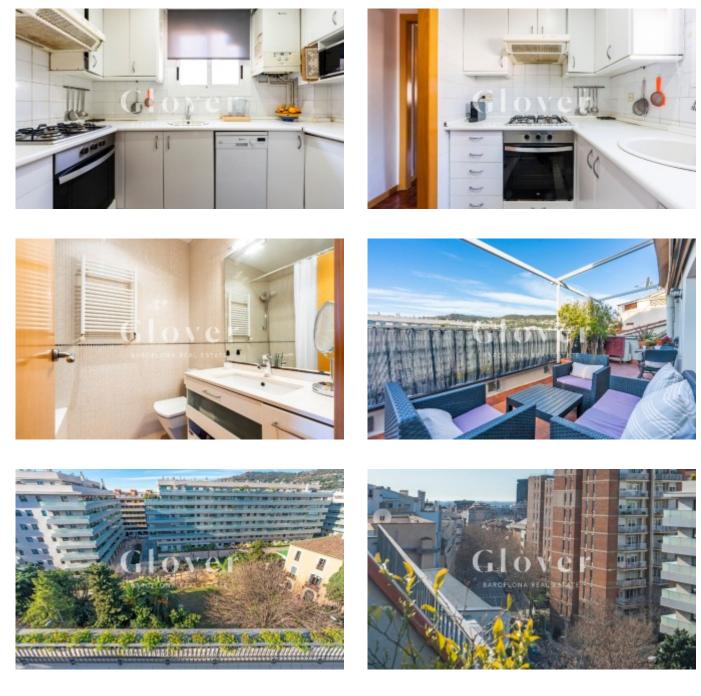

In the day area we find a nice living room with access to a large, sunny and pleasant terrace with beautiful views of the Can Senillosa gardens. Equipped independent kitchen. In the night area, of the 2 rooms in the attic, 1 is double and 1 is en suite. The rooms have direct access to the second terrace with beautiful views of Collserola. Of the 2 bathrooms, 1 has a bathtub and one is en suite with a shower.

Gas heating. split air conditioning. Storage room. Parquet floors. Aluminum exterior carpentry. Interior woodwork.

Very well maintained and stately estate. Very well connected with all kinds of public transport. Close to hospitals, parks, schools, international universities, shopping malls and restaurants.