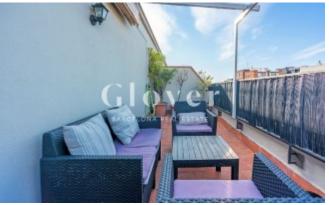

In the day area we find a nice living room with access to a large, sunny and pleasant terrace with beautiful views of the Can Senillosa gardens. Equipped independent kitchen. In the night area, of the 2 rooms in the attic, 1 is double and 1 is en suite. The rooms have direct access to the second terrace with beautiful views of Collserola. Of the 2 bathrooms, 1 has a bathtub and one is en suite with a shower.