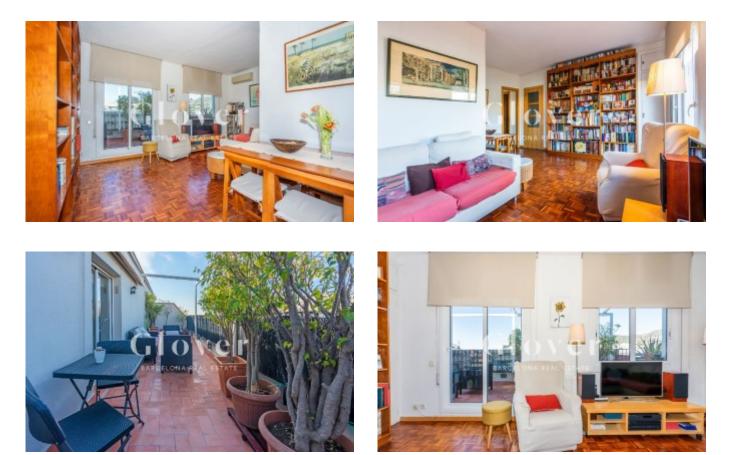

# Beautiful and bright penthouse with two terraces in Sarrià - Sant Gervasi

Barcelona, Sarrià - sant gervasi

We are pleased to present this beautiful and bright penthouse for sale. It has 64 m2 of built interiors and 52 m2 of useful interiors and is located in one of the best areas of Sarrià – Sant Gervasi. It has 2 bedrooms, 2 bathrooms, 2 terraces and a storage room in the same attic.

In the day area we find a nice living room with access to a large, sunny and pleasant terrace with beautiful views of the Can Senillosa gardens. Equipped independent kitchen. In the night area, of the 2 rooms in the attic, 1 is double and 1 is en suite. The rooms have direct access to the second terrace with beautiful views of Collserola. Of the 2 bathrooms, 1 has a bathtub and one is en suite with a shower.

Gas heating. split air conditioning. Storage room. Parquet floors. Aluminum exterior carpentry. Interior woodwork.

Very well maintained and stately estate. Very well connected with all kinds of public transport. Close to hospitals, parks, schools, international universities, shopping malls and restaurants.