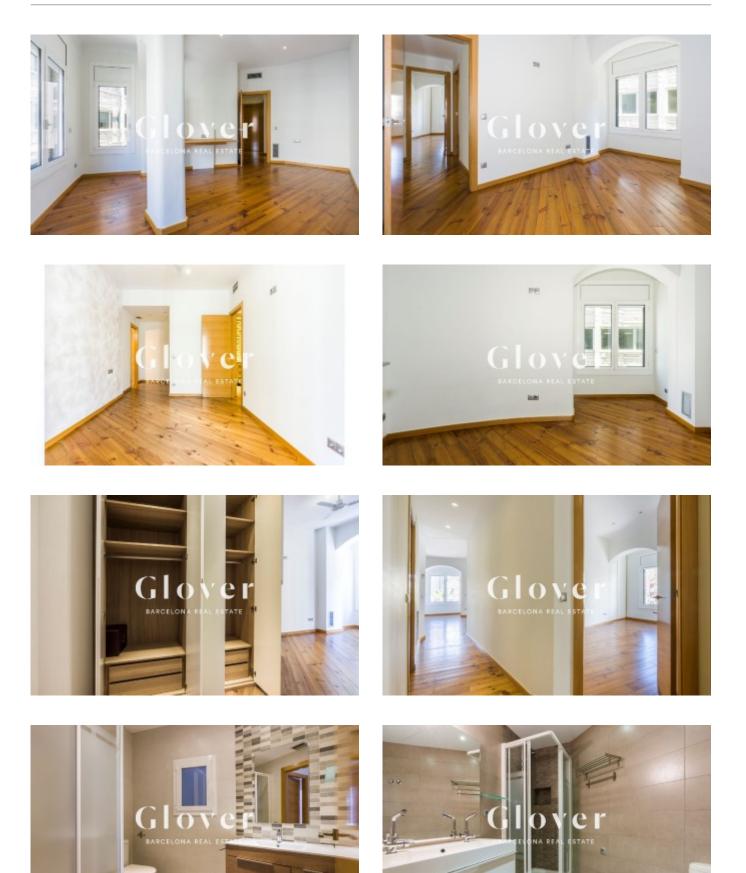

# Perfect apartment for a family in Sant Gervasi neighborhood

Barcelona, Sarrià - sant gervasi

Perfect apartment for a family in Sant Gervasi neighbourhood. This recently 120 m2 renovated apartment is very bright and spacious. The house has a large living room and kitchen in a single room of 40 m2 with large windows. The kitchen is independent by an automatic screen. In the night area we have 3 bedrooms and 2 bathrooms. 1 suite with fitted wardrobes and a full bathroom with shower and bidet. 1 large double bedroom with fitted wardrobes and study area and 1 large single bedroom. These two bedrooms share 1 full bathroom with shower. Small separate laundry room. Parquet floors and new aluminium windows with double glazed windows with thermal and acoustic breakage. Electric shutters. Air conditioning by cold air ducts and heat pump. Parking for medium car OPTIONAL in price in adjoining building. Very well connected by public transport next to Plaza Adriano and Calle Mandri. Enjoy the shops, restaurants and the family and quiet atmosphere of one of the best neighbourhoods in Barcelona.

## Distribution

- Surface 123m2
- 3 rooms
- 2 baths
- Refurbished

**Global terms** 

### Characteristics

- Air conditioning
- Heating
- All exterior
- Energy rating: G