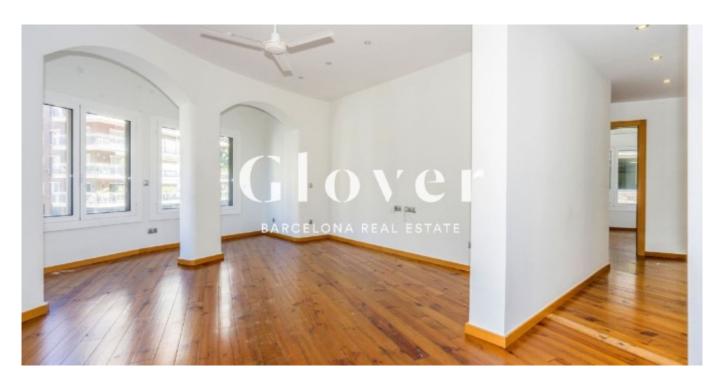

# Perfect apartment for a family in Sant Gervasi neighborhood

Barcelona, Sarrià - sant gervasi

Perfect apartment for a family in Sant Gervasi neighbourhood. This recently 120 m2 renovated apartment is very bright and spacious. The house has a large living room and kitchen in a single room of 40 m2 with large windows. The kitchen is independent by an automatic screen. In the night area we have 3 bedrooms and 2 bathrooms. 1 suite with fitted wardrobes and a full bathroom with shower and bidet. 1 large double bedroom with fitted wardrobes and study area and 1 large single bedroom. These two bedrooms share 1 full bathroom with shower. Small separate laundry room. Parquet floors and new aluminium windows with double glazed windows with thermal and acoustic breakage. Electric shutters. Air conditioning by cold air ducts and heat pump. Parking for medium car OPTIONAL in price in adjoining building. Very well connected by public transport next to Plaza Adriano and Calle Mandri. Enjoy the shops, restaurants and the family and quiet atmosphere of one of the best neighbourhoods in Barcelona.

## Distribution

- Surface 123m2
- 3 rooms
- 2 baths
- Refurbished

**Global terms** 