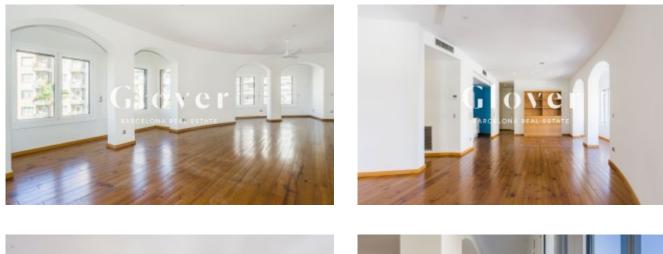

# Perfect apartment for a family in Sant Gervasi neighborhood

Barcelona, Sarrià - sant gervasi

Perfect apartment for a family in Sant Gervasi neighbourhood. This recently 120 m2 renovated apartment is very bright and spacious. The house has a large living room and kitchen in a single room of 40 m2 with large windows. The kitchen is independent by an automatic screen. In the night area we have 3 bedrooms and 2 bathrooms. 1 suite with fitted wardrobes and a full bathroom with shower and bidet. 1 large double bedroom with fitted wardrobes and study area and 1 large single bedroom. These two bedrooms share 1 full bathroom with shower. Small separate laundry room. Parquet floors and new aluminium windows with double glazed windows with thermal and acoustic breakage. Electric shutters. Air conditioning by cold air ducts and heat pump. Parking for medium car OPTIONAL in price in adjoining building. Very well connected by public transport next to Plaza Adriano and Calle Mandri. Enjoy the shops, restaurants and the family and quiet atmosphere of one of the best neighbourhoods in Barcelona.

## Distribution

- Surface 123m2
- 3 rooms
- 2 baths
- Refurbished

**Global terms** 