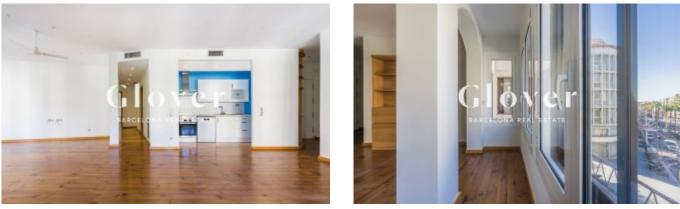

# Perfect apartment for a family in Sant Gervasi neighborhood

Barcelona, Sarrià - sant gervasi

Perfect apartment for a family in Sant Gervasi neighbourhood. This recently 120 m2 renovated apartment is very bright and spacious. The house has a large living room and kitchen in a single room of 40 m2 with large windows. The kitchen is independent by an automatic screen. In the night area we have 3 bedrooms and 2 bathrooms. 1 suite with fitted wardrobes and a full bathroom with shower and bidet. 1 large double bedroom with fitted wardrobes and study area and 1 large single bedroom. These two bedrooms share 1 full bathroom with shower. Small separate laundry room. Parquet floors and new aluminium windows with double glazed windows with thermal and acoustic breakage. Electric shutters. Air conditioning by cold air ducts and heat pump. Parking for medium car OPTIONAL in price in adjoining building. Very well connected by public transport next to Plaza Adriano and Calle Mandri. Enjoy the shops, restaurants and the family and quiet atmosphere of one of the best neighbourhoods in Barcelona.

## Distribution

- Surface 123m2
- 3 rooms
- 2 baths
- Refurbished

**Global terms** 