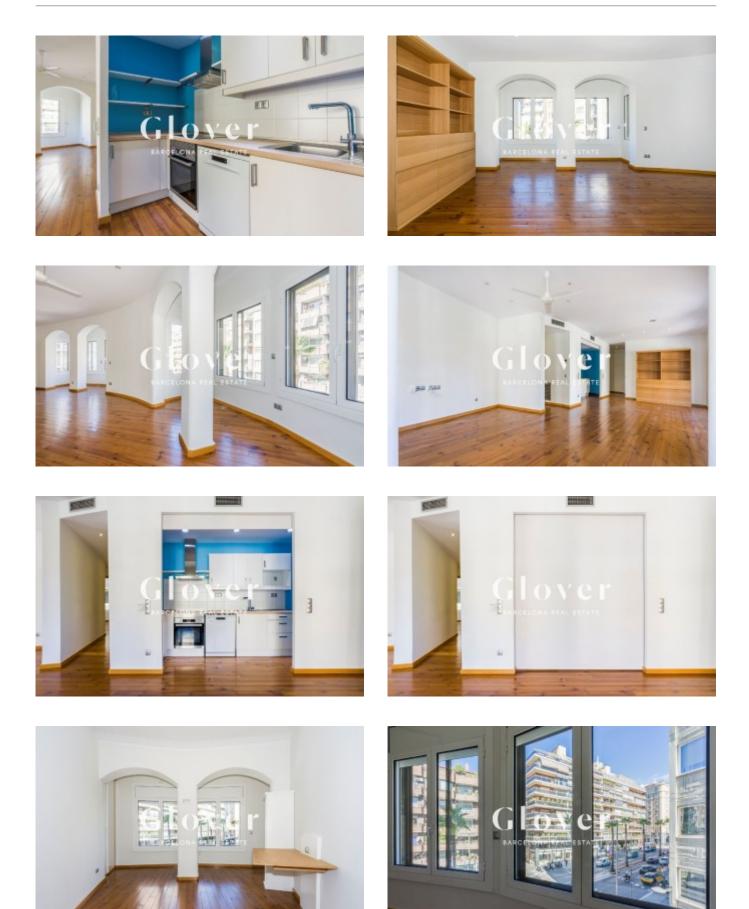

# Perfect apartment for a family in Sant Gervasi neighborhood

Barcelona, Sarrià - sant gervasi

Perfect apartment for a family in Sant Gervasi neighbourhood. This recently 120 m2 renovated apartment is very bright and spacious. The house has a large living room and kitchen in a single room of 40 m2 with large windows. The kitchen is independent by an automatic screen. In the night area we have 3 bedrooms and 2 bathrooms. 1 suite with fitted wardrobes and a full bathroom with shower and bidet. 1 large double bedroom with fitted wardrobes and study area and 1 large single bedroom. These two bedrooms share 1 full bathroom with shower. Small separate laundry room. Parquet floors and new aluminium windows with double glazed windows with thermal and acoustic breakage. Electric shutters. Air conditioning by cold air ducts and heat pump. Parking for medium car OPTIONAL in price in adjoining building. Very well connected by public transport next to Plaza Adriano and Calle Mandri. Enjoy the shops, restaurants and the family and quiet atmosphere of one of the best neighbourhoods in Barcelona.

## Distribution

- Surface 123m2
- 3 rooms
- 2 baths
- Refurbished

**Global terms** 