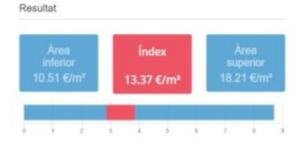

In compliance with the provisions of LAW 11/2020, of September 18 and according to a query made on February 11, 2021 from the "Agència de l'''Habitatge de Catalunya" portal.

PRICE INDEX:

Lower Area:  $\notin$  10.51 / m2.

Average Rate: € 13.37 / m2.

Upper Area: € 18.21 / m2.

This index increases by 5% when 3 of the characteristics specified in this law concur.