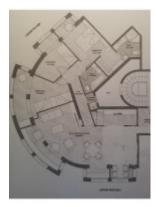

# Perfect apartment for a family in Sant Gervasi neighborhood

Barcelona, Sarrià - sant gervasi

Perfect apartment for a family in Sant Gervasi neighbourhood. This recently 120 m2 renovated apartment is very bright and spacious. The house has a large living room and kitchen in a single room of 40 m2 with large windows. The kitchen is independent by an automatic screen. In the night area we have 3 bedrooms and 2 bathrooms. 1 suite with fitted wardrobes and a full bathroom with shower and bidet. 1 large double bedroom with fitted wardrobes and study area and 1 large single bedroom. These two bedrooms share 1 full bathroom with shower. Small separate laundry room. Parquet floors and new aluminium windows with double glazed windows with thermal and acoustic breakage. Electric shutters. Air conditioning by cold air ducts and heat pump. Parking for medium car OPTIONAL in price in adjoining building. Very well connected by public transport next to Plaza Adriano and Calle Mandri. Enjoy the shops, restaurants and the family and quiet atmosphere of one of the best neighbourhoods in Barcelona.

## Distribution

- Surface 123m2
- 3 rooms
- 2 baths
- Refurbished

**Global terms** 