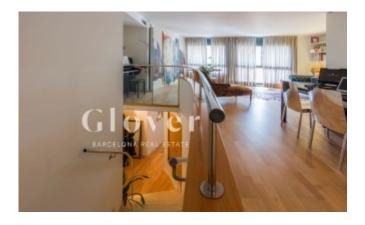

# **Duplex next to the Putxet and the Barcino Tennis Club**

Barcelona, Sarrià - sant gervasi

New York style duplex apartment with totally exterior original distribution located next to the Putxet gardens and the Barcino Tennis Club. The property is from 2001 and is very well cared for. With an elevator. It consists of 151m2 built and 124m2 useful according to cadastre. In total there are 3 bedrooms, 3 bathrooms, a spacious living room, a TV room and an office kitchen. We enter through the first floor and the hall leads to a study / chill out area ideal for watching movies and relaxing and a bathroom. We also find two of the bedrooms, the main double suite with custom-made wardrobes and the bathroom with shower and another single-size bedroom with a built-in wardrobe. We access the upper floor through a marble staircase, and we find the spacious living room, with lots of natural light, the spacious fully equipped and exterior kitchen, and another bedroom with an ideal area to make a dressing room and a complete bathroom with bathtub. To highlight the great luminosity that all its spaces have, the views are clear to a quiet street and the sun enters directly through the windows from noon. This house has a very special character, it is functional and modern, it has parquet floors, double glazed PVC exterior carpentry and heating with radiators. It was renovated a short time ago and is ready to move into. The property is surrounded with all kinds of shops, services and transport. Close to the best national and international schools, health centers, supermarkets, gyms, and everything you need within reach to live comfortably. To the price of the apartment you have to add the parking 25.000€ and Storage room 5.000€