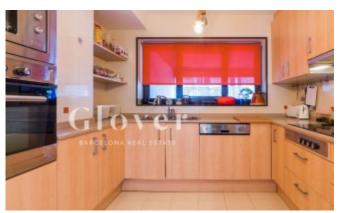

# **Duplex next to the Putxet and the Barcino Tennis Club**

Barcelona, Sarrià - sant gervasi

New York style duplex apartment with totally exterior original distribution located next to the Putxet gardens and the Barcino Tennis Club. The property is from 2001 and is very well cared for. With an elevator. It consists of 151m2 built and 124m2 useful according to cadastre. In total there are 3 bedrooms, 3 bathrooms, a spacious living room, a TV room and an office kitchen. We enter through the first floor and the hall leads to a study / chill out area ideal for watching movies and relaxing and a bathroom. We also find two of the bedrooms, the main double suite with custom-made wardrobes and the bathroom with shower and another single-size bedroom with a built-in wardrobe. We access the upper floor through a marble staircase, and we find the spacious living room, with lots of natural light, the spacious fully equipped and exterior kitchen, and another bedroom with an ideal area to make a dressing room and a complete bathroom with bathtub. To highlight the great luminosity that all its spaces have, the views are clear to a quiet street and the sun enters directly through the windows from noon. This house has a very special character, it is functional and modern, it has parquet floors, double glazed PVC exterior carpentry and heating with radiators. It was renovated a short time ago and is ready to move into. The property is surrounded with all kinds of shops, services and transport. Close to the best national and international schools, health centers, supermarkets, gyms, and everything you need within reach to live comfortably. To the price of the apartment you have to add the parking 25.000€ and Storage room 5.000€