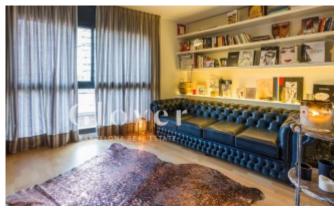

# **Duplex next to the Putxet and the Barcino Tennis Club**

Barcelona, Sarrià - sant gervasi

New York style duplex apartment with totally exterior original distribution located next to the Putxet gardens and the Barcino Tennis Club. The property is from 2001 and is very well cared for. With an elevator. It consists of 151m2 built and 124m2 useful according to cadastre. In total there are 3 bedrooms, 3 bathrooms, a spacious living room, a TV room and an office kitchen. We enter through the first floor and the hall leads to a study / chill out area ideal for watching movies and relaxing and a bathroom. We also find two of the bedrooms, the main double suite with custom-made wardrobes and the bathroom with shower and another single-size bedroom with a built-in wardrobe. We access the upper floor through a marble staircase, and we find the spacious living room, with lots of natural light, the spacious fully equipped and exterior kitchen, and another bedroom with an ideal area to make a dressing room and a complete bathroom with bathtub. To highlight the great luminosity that all its spaces have, the views are clear to a quiet street and the sun enters directly through the windows from noon. This house has a very special character, it is functional and modern, it has parquet floors, double glazed PVC exterior carpentry and heating with radiators. It was renovated a short time ago and is ready to move into. The property is surrounded with all kinds of shops, services and transport. Close to the best national and international schools, health centers, supermarkets, gyms, and everything you need within reach to live comfortably. To the price of the apartment you have to add the parking 25.000€ and Storage room 5.000€