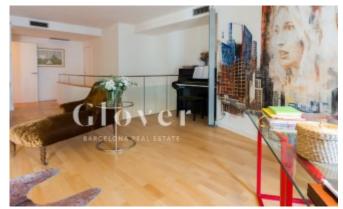

# **Duplex next to the Putxet and the Barcino Tennis Club**

Barcelona, Sarrià - sant gervasi

New York style duplex apartment with totally exterior original distribution located next to the Putxet gardens and the Barcino Tennis Club. The property is from 2001 and is very well cared for. With an elevator. It consists of 151m2 built and 124m2 useful according to cadastre. In total there are 3 bedrooms, 3 bathrooms, a spacious living room, a TV room and an office kitchen. We enter through the first floor and the hall leads to a study / chill out area ideal for watching movies and relaxing and a bathroom. We also find two of the bedrooms, the main double suite with custom-made wardrobes and the bathroom with shower and another single-size bedroom with a built-in wardrobe. We access the upper floor through a marble staircase, and we find the spacious living room, with lots of natural light, the spacious fully equipped and exterior kitchen, and another bedroom with an ideal area to make a dressing room and a complete bathroom with bathtub. To highlight the great luminosity that all its spaces have, the views are clear to a quiet street and the sun enters directly through the windows from noon. This house has a very special character, it is functional and modern, it has parquet floors, double glazed PVC exterior carpentry and heating with radiators. It was renovated a short time ago and is ready to move into. The property is surrounded with all kinds of shops, services and transport. Close to the best national and international schools, health centers, supermarkets, gyms, and everything you need within reach to live comfortably. To the price of the apartment you have to add the parking 25.000€ and Storage room 5.000€