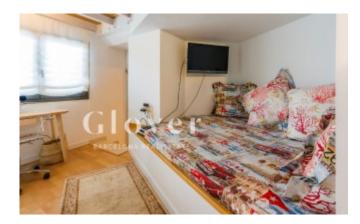

# **Duplex next to the Putxet and the Barcino Tennis Club**

Barcelona, Sarrià - sant gervasi

New York style duplex apartment with totally exterior original distribution located next to the Putxet gardens and the Barcino Tennis Club. The property is from 2001 and is very well cared for. With an elevator. It consists of 151m2 built and 124m2 useful according to cadastre. In total there are 3 bedrooms, 3 bathrooms, a spacious living room, a TV room and an office kitchen. We enter through the first floor and the hall leads to a study / chill out area ideal for watching movies and relaxing and a bathroom. We also find two of the bedrooms, the main double suite with custom-made wardrobes and the bathroom with shower and another single-size bedroom with a built-in wardrobe. We access the upper floor through a marble staircase, and we find the spacious living room, with lots of natural light, the spacious fully equipped and exterior kitchen, and another bedroom with an ideal area to make a dressing room and a complete bathroom with bathtub. To highlight the great luminosity that all its spaces have, the views are clear to a quiet street and the sun enters directly through the windows from noon. This house has a very special character, it is functional and modern, it has parquet floors, double glazed PVC exterior carpentry and heating with radiators. It was renovated a short time ago and is ready to move into. The property is surrounded with all kinds of shops, services and transport. Close to the best national and international schools, health centers, supermarkets, gyms, and everything you need within reach to live comfortably. To the price of the apartment you have to add the parking 25.000€ and Storage room 5.000€