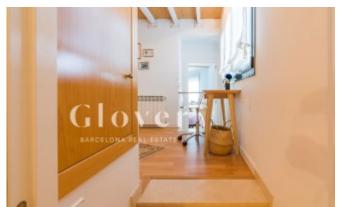

# **Duplex next to the Putxet and the Barcino Tennis Club**

Barcelona, Sarrià - sant gervasi

New York style duplex apartment with totally exterior original distribution located next to the Putxet gardens and the Barcino Tennis Club. The property is from 2001 and is very well cared for. With an elevator. It consists of 151m2 built and 124m2 useful according to cadastre. In total there are 3 bedrooms, 3 bathrooms, a spacious living room, a TV room and an office kitchen. We enter through the first floor and the hall leads to a study / chill out area ideal for watching movies and relaxing and a bathroom. We also find two of the bedrooms, the main double suite with custom-made wardrobes and the bathroom with shower and another single-size bedroom with a built-in wardrobe. We access the upper floor through a marble staircase, and we find the spacious living room, with lots of natural light, the spacious fully equipped and exterior kitchen, and another bedroom with an ideal area to make a dressing room and a complete bathroom with bathtub. To highlight the great luminosity that all its spaces have, the views are clear to a quiet street and the sun enters directly through the windows from noon. This house has a very special character, it is functional and modern, it has parquet floors, double glazed PVC exterior carpentry and heating with radiators. It was renovated a short time ago and is ready to move into. The property is surrounded with all kinds of shops, services and transport. Close to the best national and international schools, health centers, supermarkets, gyms, and everything you need within reach to live comfortably. To the price of the apartment you have to add the parking 25.000€ and Storage room 5.000€