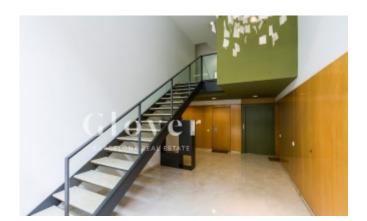

# **Duplex next to the Putxet and the Barcino Tennis Club**

Barcelona, Sarrià - sant gervasi

New York style duplex apartment with totally exterior original distribution located next to the Putxet gardens and the Barcino Tennis Club. The property is from 2001 and is very well cared for. With an elevator. It consists of 151m2 built and 124m2 useful according to cadastre. In total there are 3 bedrooms, 3 bathrooms, a spacious living room, a TV room and an office kitchen. We enter through the first floor and the hall leads to a study / chill out area ideal for watching movies and relaxing and a bathroom. We also find two of the bedrooms, the main double suite with custom-made wardrobes and the bathroom with shower and another single-size bedroom with a built-in wardrobe. We access the upper floor through a marble staircase, and we find the spacious living room, with lots of natural light, the spacious fully equipped and exterior kitchen, and another bedroom with an ideal area to make a dressing room and a complete bathroom with bathtub. To highlight the great luminosity that all its spaces have, the views are clear to a quiet street and the sun enters directly through the windows from noon. This house has a very special character, it is functional and modern, it has parquet floors, double glazed PVC exterior carpentry and heating with radiators. It was renovated a short time ago and is ready to move into. The property is surrounded with all kinds of shops, services and transport. Close to the best national and international schools, health centers, supermarkets, gyms, and everything you need within reach to live comfortably. To the price of the apartment you have to add the parking 25.000€ and Storage room 5.000€