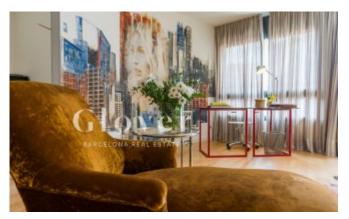

# **Duplex next to the Putxet and the Barcino Tennis Club**

Barcelona, Sarrià - sant gervasi

New York style duplex apartment with totally exterior original distribution located next to the Putxet gardens and the Barcino Tennis Club. The property is from 2001 and is very well cared for. With an elevator. It consists of 151m2 built and 124m2 useful according to cadastre. In total there are 3 bedrooms, 3 bathrooms, a spacious living room, a TV room and an office kitchen. We enter through the first floor and the hall leads to a study / chill out area ideal for watching movies and relaxing and a bathroom. We also find two of the bedrooms, the main double suite with custom-made wardrobes and the bathroom with shower and another single-size bedroom with a built-in wardrobe. We access the upper floor through a marble staircase, and we find the spacious living room, with lots of natural light, the spacious fully equipped and exterior kitchen, and another bedroom with an ideal area to make a dressing room and a complete bathroom with bathtub. To highlight the great luminosity that all its spaces have, the views are clear to a quiet street and the sun enters directly through the windows from noon. This house has a very special character, it is functional and modern, it has parquet floors, double glazed PVC exterior carpentry and heating with radiators. It was renovated a short time ago and is ready to move into. The property is surrounded with all kinds of shops, services and transport. Close to the best national and international schools, health centers, supermarkets, gyms, and everything you need within reach to live comfortably. To the price of the apartment you have to add the parking 25.000€ and Storage room 5.000€