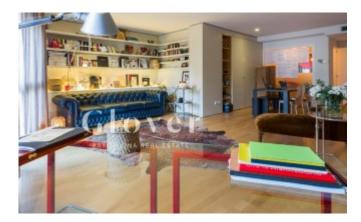

# **Duplex next to the Putxet and the Barcino Tennis Club**

Barcelona, Sarrià - sant gervasi

New York style duplex apartment with totally exterior original distribution located next to the Putxet gardens and the Barcino Tennis Club. The property is from 2001 and is very well cared for. With an elevator. It consists of 151m2 built and 124m2 useful according to cadastre. In total there are 3 bedrooms, 3 bathrooms, a spacious living room, a TV room and an office kitchen. We enter through the first floor and the hall leads to a study / chill out area ideal for watching movies and relaxing and a bathroom. We also find two of the bedrooms, the main double suite with custom-made wardrobes and the bathroom with shower and another single-size bedroom with a built-in wardrobe. We access the upper floor through a marble staircase, and we find the spacious living room, with lots of natural light, the spacious fully equipped and exterior kitchen, and another bedroom with an ideal area to make a dressing room and a complete bathroom with bathtub. To highlight the great luminosity that all its spaces have, the views are clear to a quiet street and the sun enters directly through the windows from noon. This house has a very special character, it is functional and modern, it has parquet floors, double glazed PVC exterior carpentry and heating with radiators. It was renovated a short time ago and is ready to move into. The property is surrounded with all kinds of shops, services and transport. Close to the best national and international schools, health centers, supermarkets, gyms, and everything you need within reach to live comfortably. To the price of the apartment you have to add the parking 25.000€ and Storage room 5.000€