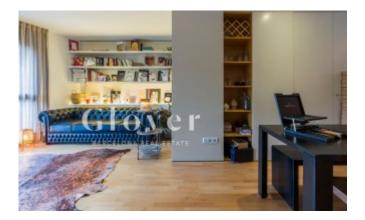

# **Duplex next to the Putxet and the Barcino Tennis Club**

Barcelona, Sarrià - sant gervasi

New York style duplex apartment with totally exterior original distribution located next to the Putxet gardens and the Barcino Tennis Club. The property is from 2001 and is very well cared for. With an elevator. It consists of 151m2 built and 124m2 useful according to cadastre. In total there are 3 bedrooms, 3 bathrooms, a spacious living room, a TV room and an office kitchen. We enter through the first floor and the hall leads to a study / chill out area ideal for watching movies and relaxing and a bathroom. We also find two of the bedrooms, the main double suite with custom-made wardrobes and the bathroom with shower and another single-size bedroom with a built-in wardrobe. We access the upper floor through a marble staircase, and we find the spacious living room, with lots of natural light, the spacious fully equipped and exterior kitchen, and another bedroom with an ideal area to make a dressing room and a complete bathroom with bathtub. To highlight the great luminosity that all its spaces have, the views are clear to a quiet street and the sun enters directly through the windows from noon. This house has a very special character, it is functional and modern, it has parquet floors, double glazed PVC exterior carpentry and heating with radiators. It was renovated a short time ago and is ready to move into. The property is surrounded with all kinds of shops, services and transport. Close to the best national and international schools, health centers, supermarkets, gyms, and everything you need within reach to live comfortably. To the price of the apartment you have to add the parking 25.000€ and Storage room 5.000€