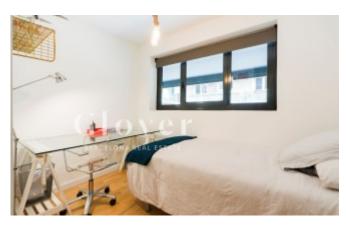

# **Duplex next to the Putxet and the Barcino Tennis Club**

Barcelona, Sarrià - sant gervasi

New York style duplex apartment with totally exterior original distribution located next to the Putxet gardens and the Barcino Tennis Club. The property is from 2001 and is very well cared for. With an elevator. It consists of 151m2 built and 124m2 useful according to cadastre. In total there are 3 bedrooms, 3 bathrooms, a spacious living room, a TV room and an office kitchen. We enter through the first floor and the hall leads to a study / chill out area ideal for watching movies and relaxing and a bathroom. We also find two of the bedrooms, the main double suite with custom-made wardrobes and the bathroom with shower and another single-size bedroom with a built-in wardrobe. We access the upper floor through a marble staircase, and we find the spacious living room, with lots of natural light, the spacious fully equipped and exterior kitchen, and another bedroom with an ideal area to make a dressing room and a complete bathroom with bathtub. To highlight the great luminosity that all its spaces have, the views are clear to a quiet street and the sun enters directly through the windows from noon. This house has a very special character, it is functional and modern, it has parquet floors, double glazed PVC exterior carpentry and heating with radiators. It was renovated a short time ago and is ready to move into. The property is surrounded with all kinds of shops, services and transport. Close to the best national and international schools, health centers, supermarkets, gyms, and everything you need within reach to live comfortably. To the price of the apartment you have to add the parking 25.000€ and Storage room 5.000€