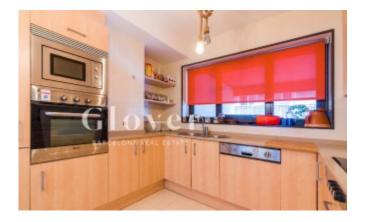

# **Duplex next to the Putxet and the Barcino Tennis Club**

Barcelona, Sarrià - sant gervasi

New York style duplex apartment with totally exterior original distribution located next to the Putxet gardens and the Barcino Tennis Club. The property is from 2001 and is very well cared for. With an elevator. It consists of 151m2 built and 124m2 useful according to cadastre. In total there are 3 bedrooms, 3 bathrooms, a spacious living room, a TV room and an office kitchen. We enter through the first floor and the hall leads to a study / chill out area ideal for watching movies and relaxing and a bathroom. We also find two of the bedrooms, the main double suite with custom-made wardrobes and the bathroom with shower and another single-size bedroom with a built-in wardrobe. We access the upper floor through a marble staircase, and we find the spacious living room, with lots of natural light, the spacious fully equipped and exterior kitchen, and another bedroom with an ideal area to make a dressing room and a complete bathroom with bathtub. To highlight the great luminosity that all its spaces have, the views are clear to a quiet street and the sun enters directly through the windows from noon. This house has a very special character, it is functional and modern, it has parquet floors, double glazed PVC exterior carpentry and heating with radiators. It was renovated a short time ago and is ready to move into. The property is surrounded with all kinds of shops, services and transport. Close to the best national and international schools, health centers, supermarkets, gyms, and everything you need within reach to live comfortably. To the price of the apartment you have to add the parking 25.000€ and Storage room 5.000€