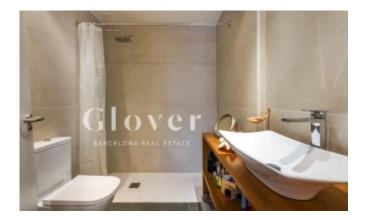

# **Duplex next to the Putxet and the Barcino Tennis Club**

Barcelona, Sarrià - sant gervasi

New York style duplex apartment with totally exterior original distribution located next to the Putxet gardens and the Barcino Tennis Club. The property is from 2001 and is very well cared for. With an elevator. It consists of 151m2 built and 124m2 useful according to cadastre. In total there are 3 bedrooms, 3 bathrooms, a spacious living room, a TV room and an office kitchen. We enter through the first floor and the hall leads to a study / chill out area ideal for watching movies and relaxing and a bathroom. We also find two of the bedrooms, the main double suite with custom-made wardrobes and the bathroom with shower and another single-size bedroom with a built-in wardrobe. We access the upper floor through a marble staircase, and we find the spacious living room, with lots of natural light, the spacious fully equipped and exterior kitchen, and another bedroom with an ideal area to make a dressing room and a complete bathroom with bathtub. To highlight the great luminosity that all its spaces have, the views are clear to a quiet street and the sun enters directly through the windows from noon. This house has a very special character, it is functional and modern, it has parquet floors, double glazed PVC exterior carpentry and heating with radiators. It was renovated a short time ago and is ready to move into. The property is surrounded with all kinds of shops, services and transport. Close to the best national and international schools, health centers, supermarkets, gyms, and everything you need within reach to live comfortably. To the price of the apartment you have to add the parking 25.000€ and Storage room 5.000€