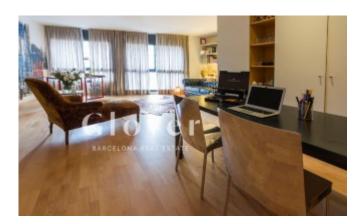

# **Duplex next to the Putxet and the Barcino Tennis Club**

Barcelona, Sarrià - sant gervasi

New York style duplex apartment with totally exterior original distribution located next to the Putxet gardens and the Barcino Tennis Club. The property is from 2001 and is very well cared for. With an elevator. It consists of 151m2 built and 124m2 useful according to cadastre. In total there are 3 bedrooms, 3 bathrooms, a spacious living room, a TV room and an office kitchen. We enter through the first floor and the hall leads to a study / chill out area ideal for watching movies and relaxing and a bathroom. We also find two of the bedrooms, the main double suite with custom-made wardrobes and the bathroom with shower and another single-size bedroom with a built-in wardrobe. We access the upper floor through a marble staircase, and we find the spacious living room, with lots of natural light, the spacious fully equipped and exterior kitchen, and another bedroom with an ideal area to make a dressing room and a complete bathroom with bathtub. To highlight the great luminosity that all its spaces have, the views are clear to a quiet street and the sun enters directly through the windows from noon. This house has a very special character, it is functional and modern, it has parquet floors, double glazed PVC exterior carpentry and heating with radiators. It was renovated a short time ago and is ready to move into. The property is surrounded with all kinds of shops, services and transport. Close to the best national and international schools, health centers, supermarkets, gyms, and everything you need within reach to live comfortably. To the price of the apartment you have to add the parking 25.000€ and Storage room 5.000€