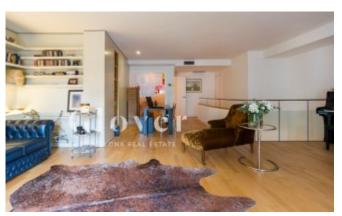

# **Duplex next to the Putxet and the Barcino Tennis Club**

Barcelona, Sarrià - sant gervasi

New York style duplex apartment with totally exterior original distribution located next to the Putxet gardens and the Barcino Tennis Club. The property is from 2001 and is very well cared for. With an elevator. It consists of 151m2 built and 124m2 useful according to cadastre. In total there are 3 bedrooms, 3 bathrooms, a spacious living room, a TV room and an office kitchen. We enter through the first floor and the hall leads to a study / chill out area ideal for watching movies and relaxing and a bathroom. We also find two of the bedrooms, the main double suite with custom-made wardrobes and the bathroom with shower and another single-size bedroom with a built-in wardrobe. We access the upper floor through a marble staircase, and we find the spacious living room, with lots of natural light, the spacious fully equipped and exterior kitchen, and another bedroom with an ideal area to make a dressing room and a complete bathroom with bathtub. To highlight the great luminosity that all its spaces have, the views are clear to a quiet street and the sun enters directly through the windows from noon. This house has a very special character, it is functional and modern, it has parquet floors, double glazed PVC exterior carpentry and heating with radiators. It was renovated a short time ago and is ready to move into. The property is surrounded with all kinds of shops, services and transport. Close to the best national and international schools, health centers, supermarkets, gyms, and everything you need within reach to live comfortably. To the price of the apartment you have to add the parking 25.000€ and Storage room 5.000€