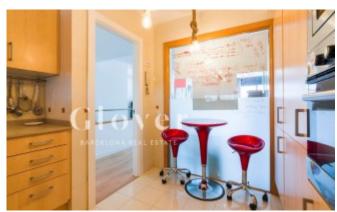

# **Duplex next to the Putxet and the Barcino Tennis Club**

Barcelona, Sarrià - sant gervasi

New York style duplex apartment with totally exterior original distribution located next to the Putxet gardens and the Barcino Tennis Club. The property is from 2001 and is very well cared for. With an elevator. It consists of 151m2 built and 124m2 useful according to cadastre. In total there are 3 bedrooms, 3 bathrooms, a spacious living room, a TV room and an office kitchen. We enter through the first floor and the hall leads to a study / chill out area ideal for watching movies and relaxing and a bathroom. We also find two of the bedrooms, the main double suite with custom-made wardrobes and the bathroom with shower and another single-size bedroom with a built-in wardrobe. We access the upper floor through a marble staircase, and we find the spacious living room, with lots of natural light, the spacious fully equipped and exterior kitchen, and another bedroom with an ideal area to make a dressing room and a complete bathroom with bathtub. To highlight the great luminosity that all its spaces have, the views are clear to a quiet street and the sun enters directly through the windows from noon. This house has a very special character, it is functional and modern, it has parquet floors, double glazed PVC exterior carpentry and heating with radiators. It was renovated a short time ago and is ready to move into. The property is surrounded with all kinds of shops, services and transport. Close to the best national and international schools, health centers, supermarkets, gyms, and everything you need within reach to live comfortably. To the price of the apartment you have to add the parking 25.000€ and Storage room 5.000€