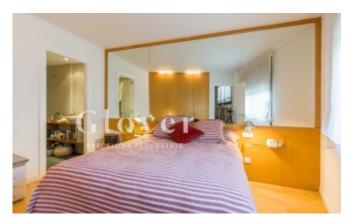

# **Duplex next to the Putxet and the Barcino Tennis Club**

Barcelona, Sarrià - sant gervasi

New York style duplex apartment with totally exterior original distribution located next to the Putxet gardens and the Barcino Tennis Club. The property is from 2001 and is very well cared for. With an elevator. It consists of 151m2 built and 124m2 useful according to cadastre. In total there are 3 bedrooms, 3 bathrooms, a spacious living room, a TV room and an office kitchen. We enter through the first floor and the hall leads to a study / chill out area ideal for watching movies and relaxing and a bathroom. We also find two of the bedrooms, the main double suite with custom-made wardrobes and the bathroom with shower and another single-size bedroom with a built-in wardrobe. We access the upper floor through a marble staircase, and we find the spacious living room, with lots of natural light, the spacious fully equipped and exterior kitchen, and another bedroom with an ideal area to make a dressing room and a complete bathroom with bathtub. To highlight the great luminosity that all its spaces have, the views are clear to a quiet street and the sun enters directly through the windows from noon. This house has a very special character, it is functional and modern, it has parquet floors, double glazed PVC exterior carpentry and heating with radiators. It was renovated a short time ago and is ready to move into. The property is surrounded with all kinds of shops, services and transport. Close to the best national and international schools, health centers, supermarkets, gyms, and everything you need within reach to live comfortably. To the price of the apartment you have to add the parking 25.000€ and Storage room 5.000€