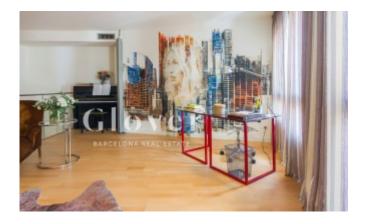

# **Duplex next to the Putxet and the Barcino Tennis Club**

Barcelona, Sarrià - sant gervasi

New York style duplex apartment with totally exterior original distribution located next to the Putxet gardens and the Barcino Tennis Club. The property is from 2001 and is very well cared for. With an elevator. It consists of 151m2 built and 124m2 useful according to cadastre. In total there are 3 bedrooms, 3 bathrooms, a spacious living room, a TV room and an office kitchen. We enter through the first floor and the hall leads to a study / chill out area ideal for watching movies and relaxing and a bathroom. We also find two of the bedrooms, the main double suite with custom-made wardrobes and the bathroom with shower and another single-size bedroom with a built-in wardrobe. We access the upper floor through a marble staircase, and we find the spacious living room, with lots of natural light, the spacious fully equipped and exterior kitchen, and another bedroom with an ideal area to make a dressing room and a complete bathroom with bathtub. To highlight the great luminosity that all its spaces have, the views are clear to a quiet street and the sun enters directly through the windows from noon. This house has a very special character, it is functional and modern, it has parquet floors, double glazed PVC exterior carpentry and heating with radiators. It was renovated a short time ago and is ready to move into. The property is surrounded with all kinds of shops, services and transport. Close to the best national and international schools, health centers, supermarkets, gyms, and everything you need within reach to live comfortably. To the price of the apartment you have to add the parking 25.000€ and Storage room 5.000€