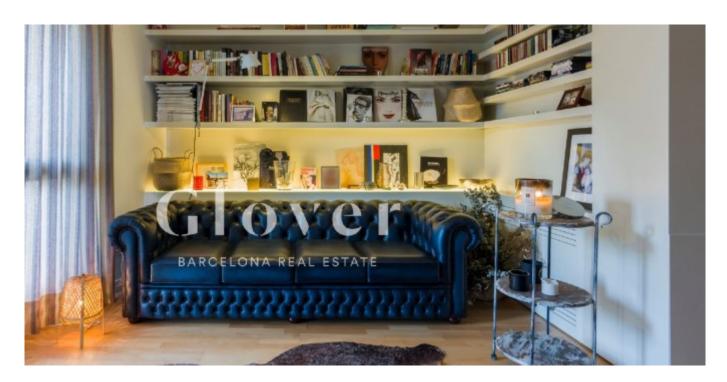

# **Duplex next to the Putxet and the Barcino Tennis Club**

Barcelona, Sarrià - sant gervasi

New York style duplex apartment with totally exterior original distribution located next to the Putxet gardens and the Barcino Tennis Club. The property is from 2001 and is very well cared for. With an elevator. It consists of 151m2 built and 124m2 useful according to cadastre. In total there are 3 bedrooms, 3 bathrooms, a spacious living room, a TV room and an office kitchen. We enter through the first floor and the hall leads to a study / chill out area ideal for watching movies and relaxing and a bathroom. We also find two of the bedrooms, the main double suite with custom-made wardrobes and the bathroom with shower and another single-size bedroom with a built-in wardrobe. We access the upper floor through a marble staircase, and we find the spacious living room, with lots of natural light, the spacious fully equipped and exterior kitchen, and another bedroom with an ideal area to make a dressing room and a complete bathroom with bathtub. To highlight the great luminosity that all its spaces have, the views are clear to a quiet street and the sun enters directly through the windows from noon. This house has a very special character, it is functional and modern, it has parquet floors, double glazed PVC exterior carpentry and heating with radiators. It was renovated a short time ago and is ready to move into. The property is surrounded with all kinds of shops, services and transport. Close to the best national and international schools, health centers, supermarkets, gyms, and everything you need within reach to live comfortably. To the price of the apartment you have to add the parking 25.000€ and Storage room 5.000€