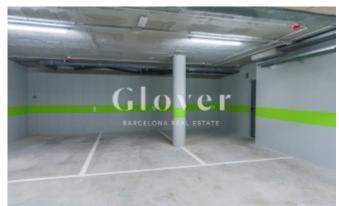

This brand new penthouse is on the second floor, spacious and very bright withs views to the outside from all the rooms with an interior built area of 122 m2, without the common areas. It has a large living room that connects to a covered terrace of 16 m2 and from the hall we have direct access to a large terrace of 90m2 for private use on the deck. The fully equipped kitchen is open to the living room and it has the possibility of being independent with a large sliding glass door. The house has anoffice room and three bedrooms: a suite with bathroom with shower, closets and access to a balcony and two double rooms with a bathroom with shared bathtub. High quality finishes, aluminum enclosures, motorized blinds and natural wood flooring combined with porcelain in wet areas. A quality of life proposal that includes a communal area with a private green area and a swimming pool for the whole family to enjoy. The house also has two parking spaces and a large storage room in the same building.

#### **Distribution**

- Surface 122m2
- 4 rooms
- 2 baths
- Terrace 106m2
- Parking 2 places
- New