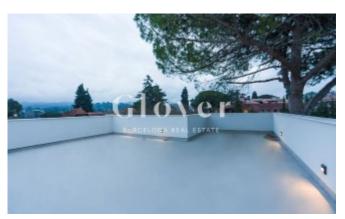

This brand new penthouse is on the second floor, spacious and very bright withs views to the outside from all the rooms with an interior built area of 122 m2, without the common areas. It has a large living room that connects to a covered terrace of 16 m2 and from the hall we have direct access to a large terrace of 90m2 for private use on the deck. The fully equipped kitchen is open to the living room and it has the possibility of being independent with a large sliding glass door. The house has anoffice room and three bedrooms: a suite with bathroom with shower, closets and access to a balcony and two double rooms with a bathroom with shared bathtub. High quality finishes, aluminum enclosures, motorized blinds and natural wood flooring combined with porcelain in wet areas. A quality of life proposal that includes a communal area with a private green area and a swimming pool for the whole family to enjoy. The house also has two parking spaces and a large storage room in the same building.

### **Characteristics**

- Air conditioning
- Heating
- Balconv
- Storage room
- All exterior
- Private pool
- Energy rating: A