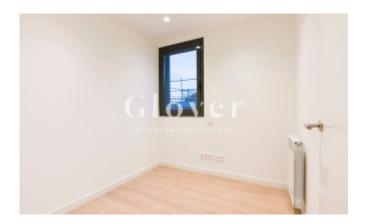

This brand new penthouse is on the second floor, spacious and very bright withs views to the outside from all the rooms with an interior built area of 122 m2, without the common areas. It has a large living room that connects to a covered terrace of 16 m2 and from the hall we have direct access to a large terrace of 90m2 for private use on the deck. The fully equipped kitchen is open to the living room and it has the possibility of being independent with a large sliding glass door. The house has anoffice room and three bedrooms: a suite with bathroom with shower, closets and access to a balcony and two double rooms with a bathroom with shared bathtub. High quality finishes, aluminum enclosures, motorized blinds and natural wood flooring combined with porcelain in wet areas. A quality of life proposal that includes a communal area with a private green area and a swimming pool for the whole family to enjoy. The house also has two parking spaces and a large storage room in the same building.