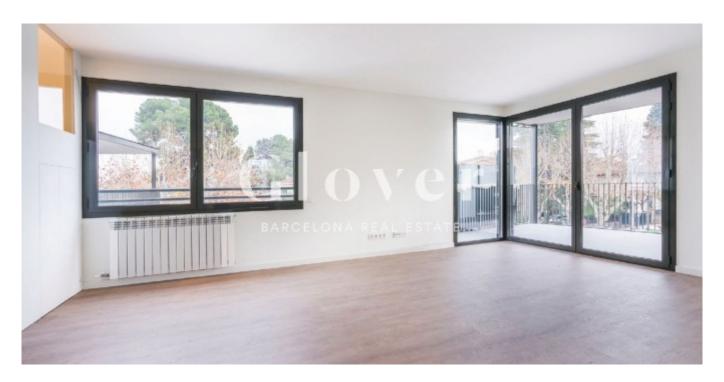

This brand new penthouse is on the second floor, spacious and very bright withs views to the outside from all the rooms with an interior built area of 122 m2, without the common areas. It has a large living room that connects to a covered terrace of 16 m2 and from the hall we have direct access to a large terrace of 90m2 for private use on the deck. The fully equipped kitchen is open to the living room and it has the possibility of being independent with a large sliding glass door. The house has anoffice room and three bedrooms: a suite with bathroom with shower, closets and access to a balcony and two double rooms with a bathroom with shared bathtub. High quality finishes, aluminum enclosures, motorized blinds and natural wood flooring combined with porcelain in wet areas. A quality of life proposal that includes a communal area with a private green area and a swimming pool for the whole family to enjoy. The house also has two parking spaces and a large storage room in the same building.

#### **Distribution**

- Surface 122m2
- 4 rooms
- 2 baths
- Terrace 106m2
- Parking 2 places
- New

### **Characteristics**

- Air conditioning
- Heating
- Balconv
- Storage room
- All exterior
- Private pool
- Energy rating: A