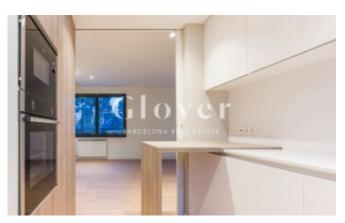

This brand new penthouse is on the second floor, spacious and very bright withs views to the outside from all the rooms with an interior built area of 122 m2, without the common areas. It has a large living room that connects to a covered terrace of 16 m2 and from the hall we have direct access to a large terrace of 90m2 for private use on the deck. The fully equipped kitchen is open to the living room and it has the possibility of being independent with a large sliding glass door. The house has anoffice room and three bedrooms: a suite with bathroom with shower, closets and access to a balcony and two double rooms with a bathroom with shared bathtub. High quality finishes, aluminum enclosures, motorized blinds and natural wood flooring combined with porcelain in wet areas. A quality of life proposal that includes a communal area with a private green area and a swimming pool for the whole family to enjoy. The house also has two parking spaces and a large storage room in the same building.