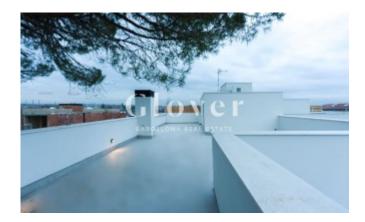

This brand new penthouse is on the second floor, spacious and very bright withs views to the outside from all the rooms with an interior built area of 122 m2, without the common areas. It has a large living room that connects to a covered terrace of 16 m2 and from the hall we have direct access to a large terrace of 90m2 for private use on the deck. The fully equipped kitchen is open to the living room and it has the possibility of being independent with a large sliding glass door. The house has anoffice room and three bedrooms: a suite with bathroom with shower, closets and access to a balcony and two double rooms with a bathroom with shared bathtub. High quality finishes, aluminum enclosures, motorized blinds and natural wood flooring combined with porcelain in wet areas. A quality of life proposal that includes a communal area with a private green area and a swimming pool for the whole family to enjoy. The house also has two parking spaces and a large storage room in the same building.

#### **Distribution**

- Surface 122m2
- 4 rooms
- 2 baths
- Terrace 106m2
- Parking 2 places
- New