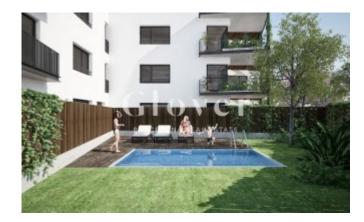

This brand new penthouse is on the second floor, spacious and very bright withs views to the outside from all the rooms with an interior built area of 122 m2, without the common areas. It has a large living room that connects to a covered terrace of 16 m2 and from the hall we have direct access to a large terrace of 90m2 for private use on the deck. The fully equipped kitchen is open to the living room and it has the possibility of being independent with a large sliding glass door. The house has anoffice room and three bedrooms: a suite with bathroom with shower, closets and access to a balcony and two double rooms with a bathroom with shared bathtub. High quality finishes, aluminum enclosures, motorized blinds and natural wood flooring combined with porcelain in wet areas. A quality of life proposal that includes a communal area with a private green area and a swimming pool for the whole family to enjoy. The house also has two parking spaces and a large storage room in the same building.

### **Characteristics**

- Air conditioning
- Heating
- Balconv
- Storage room
- All exterior
- Private pool
- Energy rating: A