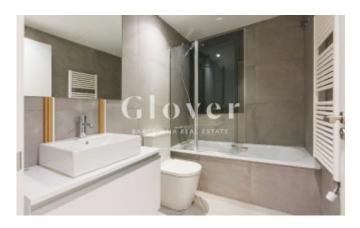

This brand new penthouse is on the second floor, spacious and very bright withs views to the outside from all the rooms with an interior built area of 122 m2, without the common areas. It has a large living room that connects to a covered terrace of 16 m2 and from the hall we have direct access to a large terrace of 90m2 for private use on the deck. The fully equipped kitchen is open to the living room and it has the possibility of being independent with a large sliding glass door. The house has anoffice room and three bedrooms: a suite with bathroom with shower, closets and access to a balcony and two double rooms with a bathroom with shared bathtub. High quality finishes, aluminum enclosures, motorized blinds and natural wood flooring combined with porcelain in wet areas. A quality of life proposal that includes a communal area with a private green area and a swimming pool for the whole family to enjoy. The house also has two parking spaces and a large storage room in the same building.