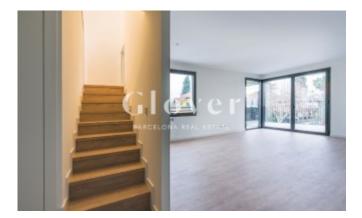

This brand new penthouse is on the second floor, spacious and very bright withs views to the outside from all the rooms with an interior built area of 122 m2, without the common areas. It has a large living room that connects to a covered terrace of 16 m2 and from the hall we have direct access to a large terrace of 90m2 for private use on the deck. The fully equipped kitchen is open to the living room and it has the possibility of being independent with a large sliding glass door. The house has anoffice room and three bedrooms: a suite with bathroom with shower, closets and access to a balcony and two double rooms with a bathroom with shared bathtub. High quality finishes, aluminum enclosures, motorized blinds and natural wood flooring combined with porcelain in wet areas. A quality of life proposal that includes a communal area with a private green area and a swimming pool for the whole family to enjoy. The house also has two parking spaces and a large storage room in the same building.