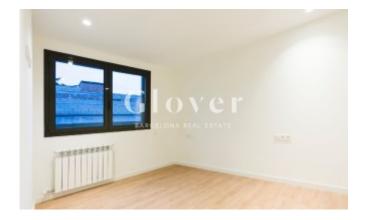

This brand new penthouse is on the second floor, spacious and very bright withs views to the outside from all the rooms with an interior built area of 122 m2, without the common areas. It has a large living room that connects to a covered terrace of 16 m2 and from the hall we have direct access to a large terrace of 90m2 for private use on the deck. The fully equipped kitchen is open to the living room and it has the possibility of being independent with a large sliding glass door. The house has anoffice room and three bedrooms: a suite with bathroom with shower, closets and access to a balcony and two double rooms with a bathroom with shared bathtub. High quality finishes, aluminum enclosures, motorized blinds and natural wood flooring combined with porcelain in wet areas. A quality of life proposal that includes a communal area with a private green area and a swimming pool for the whole family to enjoy. The house also has two parking spaces and a large storage room in the same building.