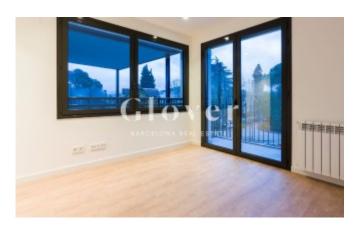

This brand new penthouse is on the second floor, spacious and very bright withs views to the outside from all the rooms with an interior built area of 122 m2, without the common areas. It has a large living room that connects to a covered terrace of 16 m2 and from the hall we have direct access to a large terrace of 90m2 for private use on the deck. The fully equipped kitchen is open to the living room and it has the possibility of being independent with a large sliding glass door. The house has anoffice room and three bedrooms: a suite with bathroom with shower, closets and access to a balcony and two double rooms with a bathroom with shared bathtub. High quality finishes, aluminum enclosures, motorized blinds and natural wood flooring combined with porcelain in wet areas. A quality of life proposal that includes a communal area with a private green area and a swimming pool for the whole family to enjoy. The house also has two parking spaces and a large storage room in the same building.