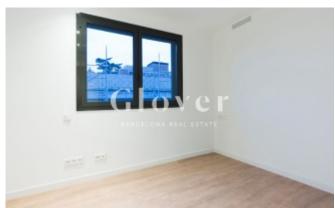

This brand new penthouse is on the second floor, spacious and very bright withs views to the outside from all the rooms with an interior built area of 122 m2, without the common areas. It has a large living room that connects to a covered terrace of 16 m2 and from the hall we have direct access to a large terrace of 90m2 for private use on the deck. The fully equipped kitchen is open to the living room and it has the possibility of being independent with a large sliding glass door. The house has anoffice room and three bedrooms: a suite with bathroom with shower, closets and access to a balcony and two double rooms with a bathroom with shared bathtub. High quality finishes, aluminum enclosures, motorized blinds and natural wood flooring combined with porcelain in wet areas. A quality of life proposal that includes a communal area with a private green area and a swimming pool for the whole family to enjoy. The house also has two parking spaces and a large storage room in the same building.