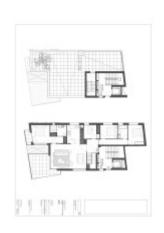

This brand new penthouse is on the second floor, spacious and very bright withs views to the outside from all the rooms with an interior built area of 122 m2, without the common areas. It has a large living room that connects to a covered terrace of 16 m2 and from the hall we have direct access to a large terrace of 90m2 for private use on the deck. The fully equipped kitchen is open to the living room and it has the possibility of being independent with a large sliding glass door. The house has anoffice room and three bedrooms: a suite with bathroom with shower, closets and access to a balcony and two double rooms with a bathroom with shared bathtub. High quality finishes, aluminum enclosures, motorized blinds and natural wood flooring combined with porcelain in wet areas. A quality of life proposal that includes a communal area with a private green area and a swimming pool for the whole family to enjoy. The house also has two parking spaces and a large storage room in the same building.

#### **Distribution**

- Surface 122m2
- 4 rooms
- 2 baths
- Terrace 106m2
- Parking 2 places
- New