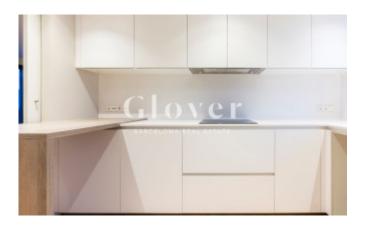

This brand new penthouse is on the second floor, spacious and very bright withs views to the outside from all the rooms with an interior built area of 122 m2, without the common areas. It has a large living room that connects to a covered terrace of 16 m2 and from the hall we have direct access to a large terrace of 90m2 for private use on the deck. The fully equipped kitchen is open to the living room and it has the possibility of being independent with a large sliding glass door. The house has anoffice room and three bedrooms: a suite with bathroom with shower, closets and access to a balcony and two double rooms with a bathroom with shared bathtub. High quality finishes, aluminum enclosures, motorized blinds and natural wood flooring combined with porcelain in wet areas. A quality of life proposal that includes a communal area with a private green area and a swimming pool for the whole family to enjoy. The house also has two parking spaces and a large storage room in the same building.