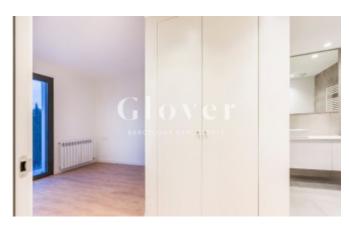

This brand new penthouse is on the second floor, spacious and very bright withs views to the outside from all the rooms with an interior built area of 122 m2, without the common areas. It has a large living room that connects to a covered terrace of 16 m2 and from the hall we have direct access to a large terrace of 90m2 for private use on the deck. The fully equipped kitchen is open to the living room and it has the possibility of being independent with a large sliding glass door. The house has anoffice room and three bedrooms: a suite with bathroom with shower, closets and access to a balcony and two double rooms with a bathroom with shared bathtub. High quality finishes, aluminum enclosures, motorized blinds and natural wood flooring combined with porcelain in wet areas. A quality of life proposal that includes a communal area with a private green area and a swimming pool for the whole family to enjoy. The house also has two parking spaces and a large storage room in the same building.