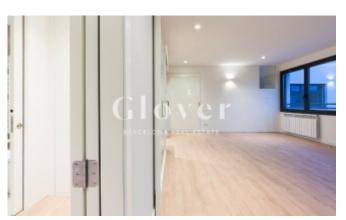

This brand new penthouse is on the second floor, spacious and very bright withs views to the outside from all the rooms with an interior built area of 122 m2, without the common areas. It has a large living room that connects to a covered terrace of 16 m2 and from the hall we have direct access to a large terrace of 90m2 for private use on the deck. The fully equipped kitchen is open to the living room and it has the possibility of being independent with a large sliding glass door. The house has anoffice room and three bedrooms: a suite with bathroom with shower, closets and access to a balcony and two double rooms with a bathroom with shared bathtub. High quality finishes, aluminum enclosures, motorized blinds and natural wood flooring combined with porcelain in wet areas. A quality of life proposal that includes a communal area with a private green area and a swimming pool for the whole family to enjoy. The house also has two parking spaces and a large storage room in the same building.