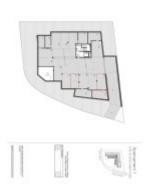

This brand new penthouse is on the second floor, spacious and very bright withs views to the outside from all the rooms with an interior built area of 122 m2, without the common areas. It has a large living room that connects to a covered terrace of 16 m2 and from the hall we have direct access to a large terrace of 90m2 for private use on the deck. The fully equipped kitchen is open to the living room and it has the possibility of being independent with a large sliding glass door. The house has anoffice room and three bedrooms: a suite with bathroom with shower, closets and access to a balcony and two double rooms with a bathroom with shared bathtub. High quality finishes, aluminum enclosures, motorized blinds and natural wood flooring combined with porcelain in wet areas. A quality of life proposal that includes a communal area with a private green area and a swimming pool for the whole family to enjoy. The house also has two parking spaces and a large storage room in the same building.

#### **Distribution**

- Surface 122m2
- 4 rooms
- 2 baths
- Terrace 106m2
- Parking 2 places
- New