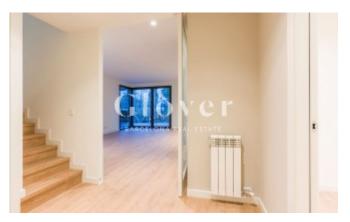

This brand new penthouse is on the second floor, spacious and very bright withs views to the outside from all the rooms with an interior built area of 122 m2, without the common areas. It has a large living room that connects to a covered terrace of 16 m2 and from the hall we have direct access to a large terrace of 90m2 for private use on the deck. The fully equipped kitchen is open to the living room and it has the possibility of being independent with a large sliding glass door. The house has anoffice room and three bedrooms: a suite with bathroom with shower, closets and access to a balcony and two double rooms with a bathroom with shared bathtub. High quality finishes, aluminum enclosures, motorized blinds and natural wood flooring combined with porcelain in wet areas. A quality of life proposal that includes a communal area with a private green area and a swimming pool for the whole family to enjoy. The house also has two parking spaces and a large storage room in the same building.