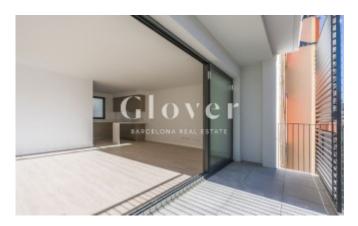

# 4 bedroom Penthouse with a large terrace

Sant Cugat del Valles, Centre

Penthouse located on the second floor overlooking the street Vallés with a balcony and terrace space. It consists of a spacious living room, kitchen, 1 double bedroom en suite with bathroom, 3 single bedrooms with a second bathroom and laundry. It has a large covered terrace with direct access from inside the apartment.

#### Distribution

- Surface 124m2
- 4 rooms
- 2 baths
- Terrace 70m2
- New