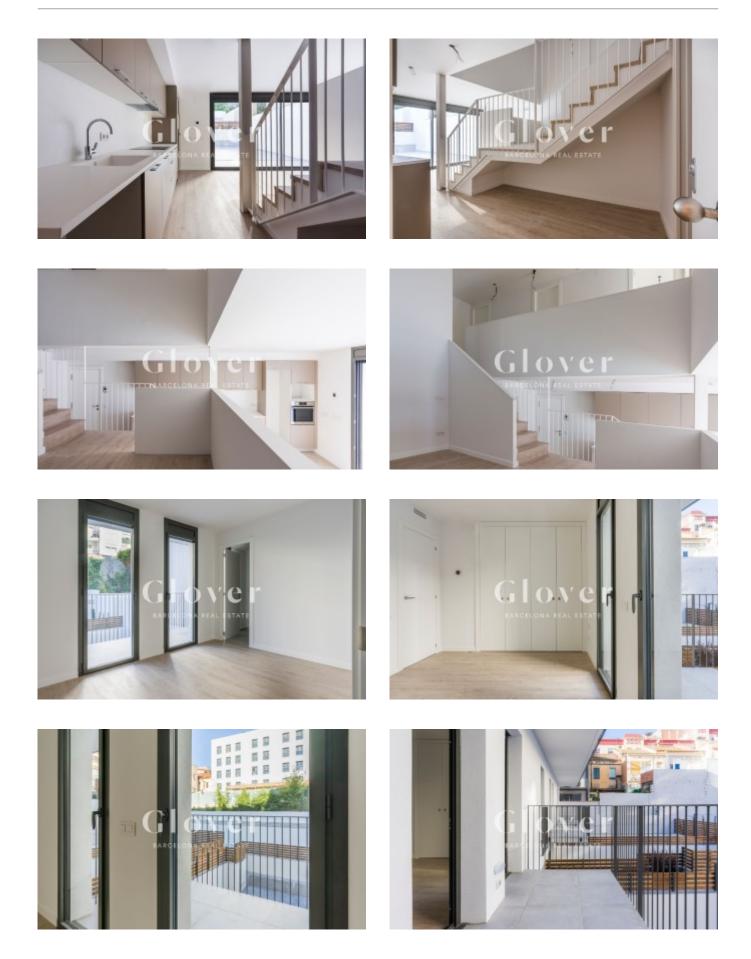

# REF: GVVV57NB04 Ground floor duplex in Sant Cugat del Valles

Sant Cugat del Valles, Centro

Ground floor duplex oriented to the apple courtyard that has the exclusive use of a large terrace of 66 m2. On the ground floor we have a large kitchen dining room, living room on a higher level, a bathroom and pantry. From this floor we access the magnificent landscaped terrace. On the top floor we have three bedrooms, a large suite with bathroom with bathtub and exit to a terrace of 5 m2, 1 double bedroom and a large single bedroom and another bathroom with shower and separate laundry. PROMOCIÓ VALLES 57 is a promotion of 13 high value-added homes located in the center of the town, a few minutes walking distance from the points of interest such as the Monastery, Auditorium, Town Hall, Esade, station of railways and an excellent communications network. ATTENTION TO DETAIL AND FINISHES. The Sant Cugat Center Promotion, pays special attention to the details and quality finishes that make the difference. The design inside the homes and shared spaces, are what make this promotion a unique option. QUALITY OF LIFE. A quality of life proposal that includes a community area and pool for the whole family to enjoy.