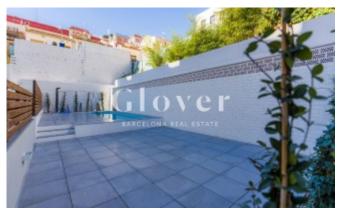

# REF: GVVV57NB04 Ground floor duplex in Sant Cugat del Valles

Sant Cugat del Valles, Centro

Ground floor duplex oriented to the apple courtyard that has the exclusive use of a large terrace of 66 m2. On the ground floor we have a large kitchen dining room, living room on a higher level, a bathroom and pantry. From this floor we access the magnificent landscaped terrace. On the top floor we have three bedrooms, a large suite with bathroom with bathtub and exit to a terrace of 5 m2, 1 double bedroom and a large single bedroom and another bathroom with shower and separate laundry. PROMOCIÓ VALLES 57 is a promotion of 13 high value-added homes located in the center of the town, a few minutes walking distance from the points of interest such as the Monastery, Auditorium, Town Hall, Esade, station of railways and an excellent communications network. ATTENTION TO DETAIL AND FINISHES. The Sant Cugat Center Promotion, pays special attention to the details and quality finishes that make the difference. The design inside the homes and shared spaces, are what make this promotion a unique option. QUALITY OF LIFE. A quality of life proposal that includes a community area and pool for the whole family to enjoy.

### **Characteristics**

- Air conditioning
- Heating
- Balcony
- Balcony
- All exterior
- Private pool
- Energy rating: B

Additional Data

Lift