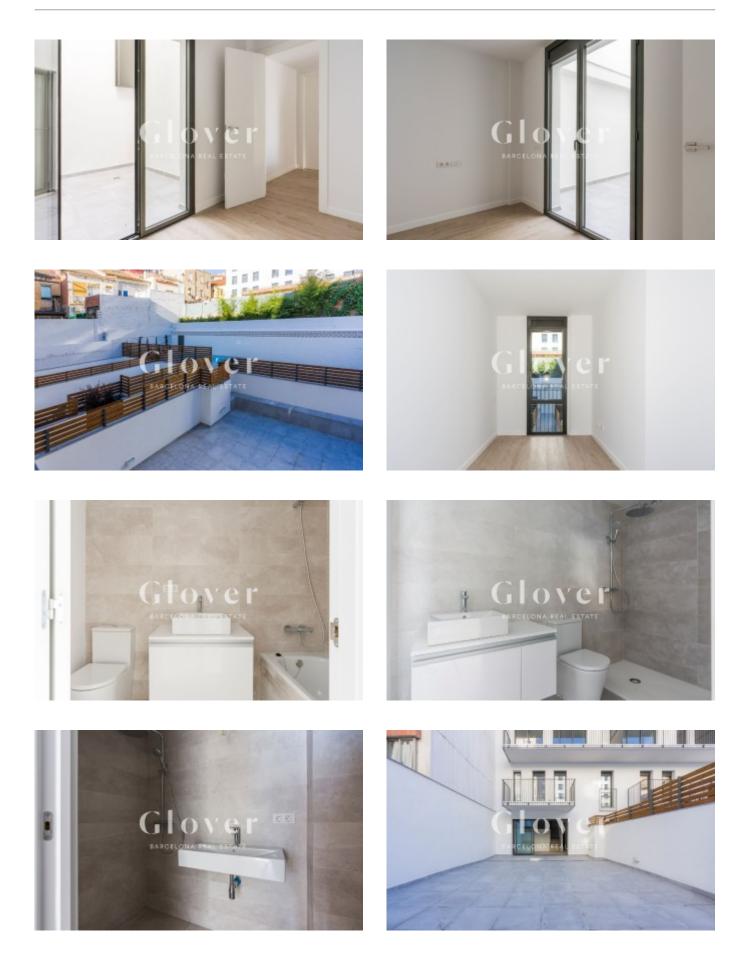

# REF: GVVV57NB04 Ground floor duplex in Sant Cugat del Valles

Sant Cugat del Valles, Centro

Ground floor duplex oriented to the apple courtyard that has the exclusive use of a large terrace of 66 m2. On the ground floor we have a large kitchen dining room, living room on a higher level, a bathroom and pantry. From this floor we access the magnificent landscaped terrace. On the top floor we have three bedrooms, a large suite with bathroom with bathtub and exit to a terrace of 5 m2, 1 double bedroom and a large single bedroom and another bathroom with shower and separate laundry. PROMOCIÓ VALLES 57 is a promotion of 13 high value-added homes located in the center of the town, a few minutes walking distance from the points of interest such as the Monastery, Auditorium, Town Hall, Esade, station of railways and an excellent communications network. ATTENTION TO DETAIL AND FINISHES. The Sant Cugat Center Promotion, pays special attention to the details and quality finishes that make the difference. The design inside the homes and shared spaces, are what make this promotion a unique option. QUALITY OF LIFE. A quality of life proposal that includes a community area and pool for the whole family to enjoy.

#### Distribution

- Surface 155m2
- 3 rooms
- 3 baths
- Terrace 68m2
- Parking 1 place
- New

### **Characteristics**

- Air conditioning
- Heating
- Balcony
- Balcony
- All exterior
- Private pool
- Energy rating: B

Additional Data

Lift