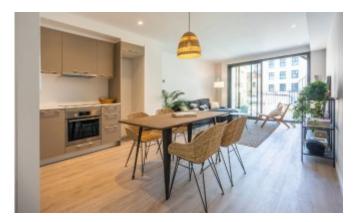

# REF: GVVV57CA02 Penthouse in Sant Cugat del Valles

Sant Cugat del Valles, Centre

Penthouse located on the second floor facing the interior of the block with a large terrace. It consists of a spacious living room kitchen and 3 bedrooms of which, 1 bedroom is a double suite with bathroom, and the other two singles with a second bathroom. Direct access from the living room to a pleasant balcony terrace of 7.70 m2 approximately from where we access a large covered terrace of 72 m2 ..Located in the center of the town, a few minutes walk from the centers of interest such as the Monastery, Auditorium, City Hall, Esade, railway station and an excellent network of communications . Pays special attention to details and quality finishes that make the difference. The design within the homes and shared spaces, are what make this apartment a unique option. A quality of life proposal that includes a community area and pool for the whole family to enjoy.