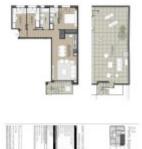

# REF: GVVV57CA02 Penthouse in Sant Cugat del Valles

Sant Cugat del Valles, Centre

Penthouse located on the second floor facing the interior of the block with a large terrace. It consists of a spacious living room kitchen and 3 bedrooms of which, 1 bedroom is a double suite with bathroom, and the other two singles with a second bathroom. Direct access from the living room to a pleasant balcony terrace of 7.70 m2 approximately from where we access a large covered terrace of 72 m2 ..Located in the center of the town, a few minutes walk from the centers of interest such as the Monastery, Auditorium, City Hall, Esade, railway station and an excellent network of communications . Pays special attention to details and quality finishes that make the difference. The design within the homes and shared spaces, are what make this apartment a unique option. A quality of life proposal that includes a community area and pool for the whole family to enjoy.

#### Distribution

- Surface 83m2
- 3 rooms
- 2 baths
- Terrace 79m2
- New