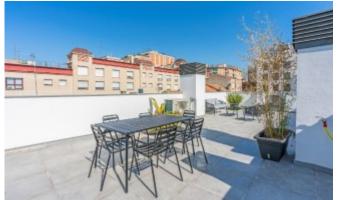

# REF: GVVV57CA02 Penthouse in Sant Cugat del Valles

Sant Cugat del Valles, Centre

Penthouse located on the second floor facing the interior of the block with a large terrace. It consists of a spacious living room kitchen and 3 bedrooms of which, 1 bedroom is a double suite with bathroom, and the other two singles with a second bathroom. Direct access from the living room to a pleasant balcony terrace of 7.70 m2 approximately from where we access a large covered terrace of 72 m2 ..Located in the center of the town, a few minutes walk from the centers of interest such as the Monastery, Auditorium, City Hall, Esade, railway station and an excellent network of communications . Pays special attention to details and quality finishes that make the difference. The design within the homes and shared spaces, are what make this apartment a unique option. A quality of life proposal that includes a community area and pool for the whole family to enjoy.

#### Distribution

- Surface 83m2
- 3 rooms
- 2 baths
- Terrace 79m2
- New