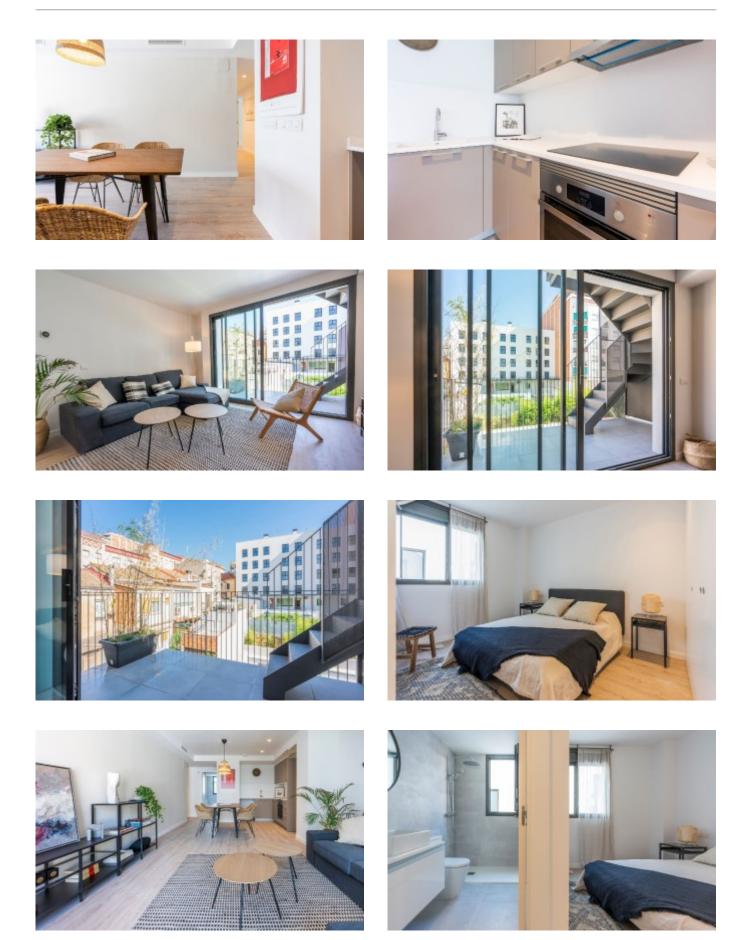

# REF: GVVV57CA02 Penthouse in Sant Cugat del Valles

Sant Cugat del Valles, Centre

Penthouse located on the second floor facing the interior of the block with a large terrace. It consists of a spacious living room kitchen and 3 bedrooms of which, 1 bedroom is a double suite with bathroom, and the other two singles with a second bathroom. Direct access from the living room to a pleasant balcony terrace of 7.70 m2 approximately from where we access a large covered terrace of 72 m2 ..Located in the center of the town, a few minutes walk from the centers of interest such as the Monastery, Auditorium, City Hall, Esade, railway station and an excellent network of communications . Pays special attention to details and quality finishes that make the difference. The design within the homes and shared spaces, are what make this apartment a unique option. A quality of life proposal that includes a community area and pool for the whole family to enjoy.