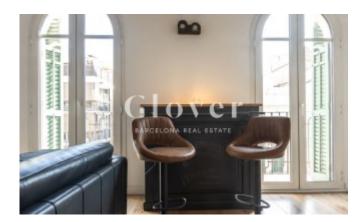

# 2 room apartment furnished next to Plaza Francesc Macià

Barcelona, Eixample

Unbeatable location, furnished apartment with 1 double room and 1 large single with access to the laundry, with wardrobes in each room, 1 bathroom with a large shower and a study area. Very cozy dining room with high ceilings and exit to balcony overlooking the street. The living room has a television. High floor, very sunny and bright. Kitchen equipped with dishwasher, washing machine and fridge. Parquet floors and air conditioning for splits in the bedrooms and living room. Light fixtures in all rooms. Very good bus communication and all types of public transport, 5 min walking distance from Plaça Francesc Macià. Piso de uso distinto a vivienda habitual.