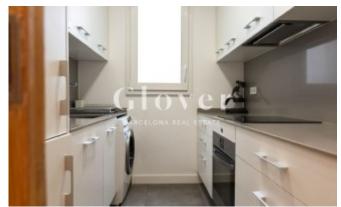

# 2 room apartment furnished next to Plaza Francesc Macià

Barcelona, Eixample

Unbeatable location, furnished apartment with 1 double room and 1 large single with access to the laundry, with wardrobes in each room, 1 bathroom with a large shower and a study area. Very cozy dining room with high ceilings and exit to balcony overlooking the street. The living room has a television. High floor, very sunny and bright. Kitchen equipped with dishwasher, washing machine and fridge. Parquet floors and air conditioning for splits in the bedrooms and living room. Light fixtures in all rooms. Very good bus communication and all types of public transport, 5 min walking distance from Plaça Francesc Macià. Piso de uso distinto a vivienda habitual.