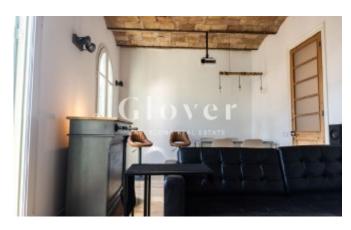

# 2 room apartment furnished next to Plaza Francesc Macià

Barcelona, Eixample

Unbeatable location, furnished apartment with 1 double room and 1 large single with access to the laundry, with wardrobes in each room, 1 bathroom with a large shower and a study area. Very cozy dining room with high ceilings and exit to balcony overlooking the street. The living room has a television. High floor, very sunny and bright. Kitchen equipped with dishwasher, washing machine and fridge. Parquet floors and air conditioning for splits in the bedrooms and living room. Light fixtures in all rooms. Very good bus communication and all types of public transport, 5 min walking distance from Plaça Francesc Macià. Piso de uso distinto a vivienda habitual.