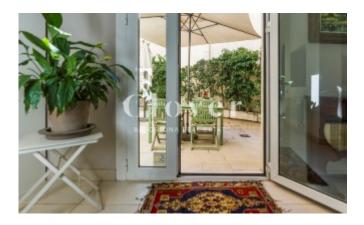

# Ground bright floor 2 min walking distance from Plaça Molina

Barcelona, Sarrià - sant gervasi

Ground bright floor with 50 m2 garden terrace in one of the most emblematic neighborhods of Barcelona. 2 min walking distance from Plaça Molina. The apartment was fully reformed a few years ago giving more space to all of the areas. Big dinning living room of 40 m2 with office area and access to the terrace. Open kitchen to the corridor with exit to a patio where there is a pantry. Independent laundry area. 3 bedrooms, 1 suite and 2 big singles that share another bathroom with shower. Property totally adapted. Schools, parks well located and with all types of public transports.

#### Distribution

- Surface 150m2
- 3 rooms
- 2 baths
- Terrace 50m2
- Good condition