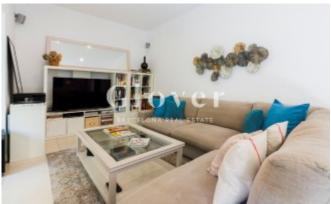

# Ground bright floor 2 min walking distance from Plaça Molina

Barcelona, Sarrià - sant gervasi

Ground bright floor with 50 m2 garden terrace in one of the most emblematic neighborhods of Barcelona. 2 min walking distance from Plaça Molina. The apartment was fully reformed a few years ago giving more space to all of the areas. Big dinning living room of 40 m2 with office area and access to the terrace. Open kitchen to the corridor with exit to a patio where there is a pantry. Independent laundry area. 3 bedrooms, 1 suite and 2 big singles that share another bathroom with shower. Property totally adapted. Schools, parks well located and with all types of public transports.

#### Distribution

- Surface 150m2
- 3 rooms
- 2 baths
- Terrace 50m2
- Good condition