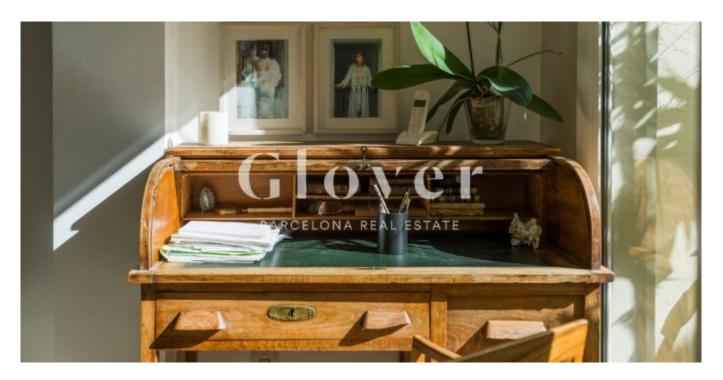

# Ground bright floor 2 min walking distance from Plaça Molina

Barcelona, Sarrià - sant gervasi

Ground bright floor with 50 m2 garden terrace in one of the most emblematic neighborhods of Barcelona. 2 min walking distance from Plaça Molina. The apartment was fully reformed a few years ago giving more space to all of the areas. Big dinning living room of 40 m2 with office area and access to the terrace. Open kitchen to the corridor with exit to a patio where there is a pantry. Independent laundry area. 3 bedrooms, 1 suite and 2 big singles that share another bathroom with shower. Property totally adapted. Schools, parks well located and with all types of public transports.

#### Distribution

- Surface 150m2
- 3 rooms
- 2 baths
- Terrace 50m2
- Good condition

### Characteristics

- Air conditioning
- Heating
- Storage room
- All exterior
- Energy rating: E