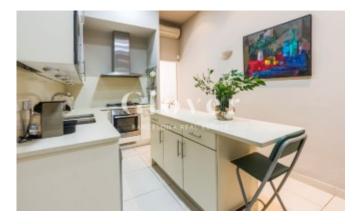

# Ground bright floor 2 min walking distance from Plaça Molina

Barcelona, Sarrià - sant gervasi

Ground bright floor with 50 m2 garden terrace in one of the most emblematic neighborhods of Barcelona. 2 min walking distance from Plaça Molina. The apartment was fully reformed a few years ago giving more space to all of the areas. Big dinning living room of 40 m2 with office area and access to the terrace. Open kitchen to the corridor with exit to a patio where there is a pantry. Independent laundry area. 3 bedrooms, 1 suite and 2 big singles that share another bathroom with shower. Property totally adapted. Schools, parks well located and with all types of public transports.

#### Distribution

- Surface 150m2
- 3 rooms
- 2 baths
- Terrace 50m2
- Good condition