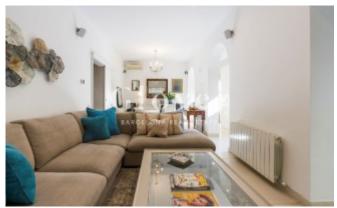

# Ground bright floor 2 min walking distance from Plaça Molina

Barcelona, Sarrià - sant gervasi

Ground bright floor with 50 m2 garden terrace in one of the most emblematic neighborhods of Barcelona. 2 min walking distance from Plaça Molina. The apartment was fully reformed a few years ago giving more space to all of the areas. Big dinning living room of 40 m2 with office area and access to the terrace. Open kitchen to the corridor with exit to a patio where there is a pantry. Independent laundry area. 3 bedrooms, 1 suite and 2 big singles that share another bathroom with shower. Property totally adapted. Schools, parks well located and with all types of public transports.

#### Distribution

- Surface 150m2
- 3 rooms
- 2 baths
- Terrace 50m2
- Good condition