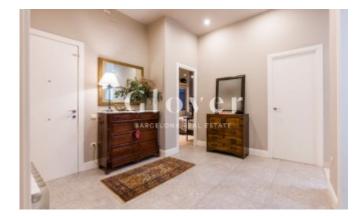

# Ground bright floor 2 min walking distance from Plaça Molina

Barcelona, Sarrià - sant gervasi

Ground bright floor with 50 m2 garden terrace in one of the most emblematic neighborhods of Barcelona. 2 min walking distance from Plaça Molina. The apartment was fully reformed a few years ago giving more space to all of the areas. Big dinning living room of 40 m2 with office area and access to the terrace. Open kitchen to the corridor with exit to a patio where there is a pantry. Independent laundry area. 3 bedrooms, 1 suite and 2 big singles that share another bathroom with shower. Property totally adapted. Schools, parks well located and with all types of public transports.