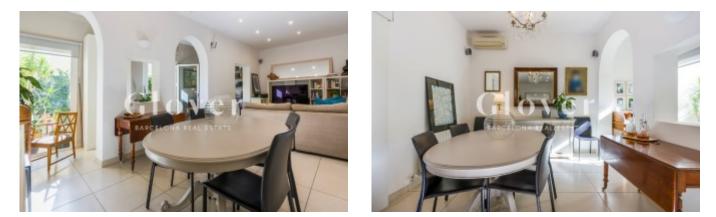

# Ground bright floor 2 min walking distance from Plaça Molina

Barcelona, Sarrià - sant gervasi

Ground bright floor with 50 m2 garden terrace in one of the most emblematic neighborhods of Barcelona. 2 min walking distance from Plaça Molina. The apartment was fully reformed a few years ago giving more space to all of the areas. Big dinning living room of 40 m2 with office area and access to the terrace. Open kitchen to the corridor with exit to a patio where there is a pantry. Independent laundry area. 3 bedrooms, 1 suite and 2 big singles that share another bathroom with shower. Property totally adapted. Schools, parks well located and with all types of public transports.

#### Distribution

- Surface 150m2
- 3 rooms
- 2 baths
- Terrace 50m2
- Good condition