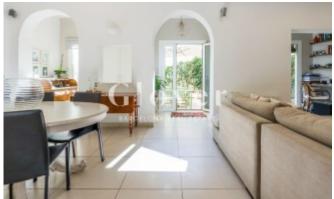

# Ground bright floor 2 min walking distance from Plaça Molina

Barcelona, Sarrià - sant gervasi

Ground bright floor with 50 m2 garden terrace in one of the most emblematic neighborhods of Barcelona. 2 min walking distance from Plaça Molina. The apartment was fully reformed a few years ago giving more space to all of the areas. Big dinning living room of 40 m2 with office area and access to the terrace. Open kitchen to the corridor with exit to a patio where there is a pantry. Independent laundry area. 3 bedrooms, 1 suite and 2 big singles that share another bathroom with shower. Property totally adapted. Schools, parks well located and with all types of public transports.

#### Distribution

- Surface 150m2
- 3 rooms
- 2 baths
- Terrace 50m2
- Good condition