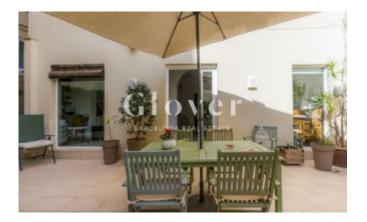

# Ground bright floor 2 min walking distance from Plaça Molina

Barcelona, Sarrià - sant gervasi

Ground bright floor with 50 m2 garden terrace in one of the most emblematic neighborhods of Barcelona. 2 min walking distance from Plaça Molina. The apartment was fully reformed a few years ago giving more space to all of the areas. Big dinning living room of 40 m2 with office area and access to the terrace. Open kitchen to the corridor with exit to a patio where there is a pantry. Independent laundry area. 3 bedrooms, 1 suite and 2 big singles that share another bathroom with shower. Property totally adapted. Schools, parks well located and with all types of public transports.