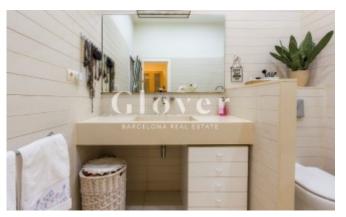

# Ground bright floor 2 min walking distance from Plaça Molina

Barcelona, Sarrià - sant gervasi

Ground bright floor with 50 m2 garden terrace in one of the most emblematic neighborhods of Barcelona. 2 min walking distance from Plaça Molina. The apartment was fully reformed a few years ago giving more space to all of the areas. Big dinning living room of 40 m2 with office area and access to the terrace. Open kitchen to the corridor with exit to a patio where there is a pantry. Independent laundry area. 3 bedrooms, 1 suite and 2 big singles that share another bathroom with shower. Property totally adapted. Schools, parks well located and with all types of public transports.

#### Distribution

- Surface 150m2
- 3 rooms
- 2 baths
- Terrace 50m2
- Good condition