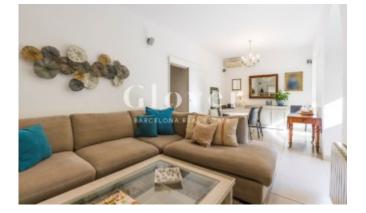

# Ground bright floor 2 min walking distance from Plaça Molina

Barcelona, Sarrià - sant gervasi

Ground bright floor with 50 m2 garden terrace in one of the most emblematic neighborhods of Barcelona. 2 min walking distance from Plaça Molina. The apartment was fully reformed a few years ago giving more space to all of the areas. Big dinning living room of 40 m2 with office area and access to the terrace. Open kitchen to the corridor with exit to a patio where there is a pantry. Independent laundry area. 3 bedrooms, 1 suite and 2 big singles that share another bathroom with shower. Property totally adapted. Schools, parks well located and with all types of public transports.

#### Distribution

- Surface 150m2
- 3 rooms
- 2 baths
- Terrace 50m2
- Good condition