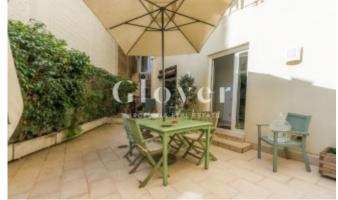

# Ground bright floor 2 min walking distance from Plaça Molina

Barcelona, Sarrià - sant gervasi

Ground bright floor with 50 m2 garden terrace in one of the most emblematic neighborhods of Barcelona. 2 min walking distance from Plaça Molina. The apartment was fully reformed a few years ago giving more space to all of the areas. Big dinning living room of 40 m2 with office area and access to the terrace. Open kitchen to the corridor with exit to a patio where there is a pantry. Independent laundry area. 3 bedrooms, 1 suite and 2 big singles that share another bathroom with shower. Property totally adapted. Schools, parks well located and with all types of public transports.

#### Distribution

- Surface 150m2
- 3 rooms
- 2 baths
- Terrace 50m2
- Good condition