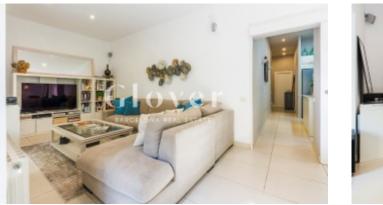

# Ground bright floor 2 min walking distance from Plaça Molina

Barcelona, Sarrià - sant gervasi

Ground bright floor with 50 m2 garden terrace in one of the most emblematic neighborhods of Barcelona. 2 min walking distance from Plaça Molina. The apartment was fully reformed a few years ago giving more space to all of the areas. Big dinning living room of 40 m2 with office area and access to the terrace. Open kitchen to the corridor with exit to a patio where there is a pantry. Independent laundry area. 3 bedrooms, 1 suite and 2 big singles that share another bathroom with shower. Property totally adapted. Schools, parks well located and with all types of public transports.

#### Distribution

- Surface 150m2
- 3 rooms
- 2 baths
- Terrace 50m2
- Good condition