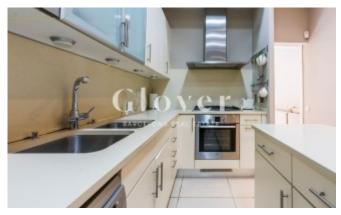

# Ground bright floor 2 min walking distance from Plaça Molina

Barcelona, Sarrià - sant gervasi

Ground bright floor with 50 m2 garden terrace in one of the most emblematic neighborhods of Barcelona. 2 min walking distance from Plaça Molina. The apartment was fully reformed a few years ago giving more space to all of the areas. Big dinning living room of 40 m2 with office area and access to the terrace. Open kitchen to the corridor with exit to a patio where there is a pantry. Independent laundry area. 3 bedrooms, 1 suite and 2 big singles that share another bathroom with shower. Property totally adapted. Schools, parks well located and with all types of public transports.

#### Distribution

- Surface 150m2
- 3 rooms
- 2 baths
- Terrace 50m2
- Good condition