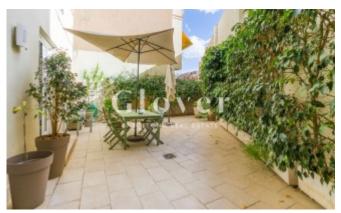

# Ground bright floor 2 min walking distance from Plaça Molina

Barcelona, Sarrià - sant gervasi

Ground bright floor with 50 m2 garden terrace in one of the most emblematic neighborhods of Barcelona. 2 min walking distance from Plaça Molina. The apartment was fully reformed a few years ago giving more space to all of the areas. Big dinning living room of 40 m2 with office area and access to the terrace. Open kitchen to the corridor with exit to a patio where there is a pantry. Independent laundry area. 3 bedrooms, 1 suite and 2 big singles that share another bathroom with shower. Property totally adapted. Schools, parks well located and with all types of public transports.

#### Distribution

- Surface 150m2
- 3 rooms
- 2 baths
- Terrace 50m2
- Good condition