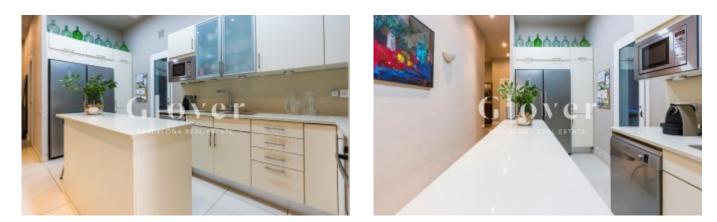

# Ground bright floor 2 min walking distance from Plaça Molina

Barcelona, Sarrià - sant gervasi

Ground bright floor with 50 m2 garden terrace in one of the most emblematic neighborhods of Barcelona. 2 min walking distance from Plaça Molina. The apartment was fully reformed a few years ago giving more space to all of the areas. Big dinning living room of 40 m2 with office area and access to the terrace. Open kitchen to the corridor with exit to a patio where there is a pantry. Independent laundry area. 3 bedrooms, 1 suite and 2 big singles that share another bathroom with shower. Property totally adapted. Schools, parks well located and with all types of public transports.

#### Distribution

- Surface 150m2
- 3 rooms
- 2 baths
- Terrace 50m2
- Good condition