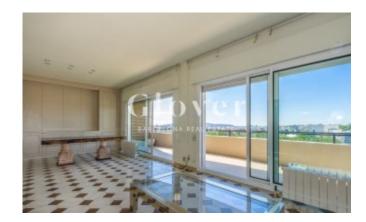

# **Apartment with swimming pool and garden in Pedralbes**

Barcelona. Les corts

High floor of 177 m2 built.149 m2 approx. of housing plus 28 m2 of terraces in Pedralbes with spectacular community area with garden and pool. Living room of 35 m2 with large hall and exit to a terrace of 15 m2 facing south with beautiful views of Barcelona, sea and Montjuic. 4 rooms, with option to make a fifth room (1 suite, 2 doubles and service room with bathroom). 3 complete bathrooms. Kitchen office with integrated laundry room. Rear terrace with access from two rooms. 2 parking spaces in the property included in price and two storage rooms at semi-basement level, one of them is very large. Farm with presence and concierge service. 24-hour surveillance.

#### Distribution

- Surface 177m2
- 4 rooms
- 3 baths
- Terrace 28m2
- Parking 2 places
- To reform
- Sea views