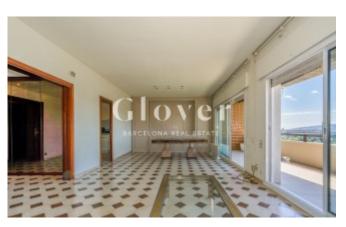

# **Apartment with swimming pool and garden in Pedralbes**

Barcelona. Les corts

High floor of 177 m2 built.149 m2 approx. of housing plus 28 m2 of terraces in Pedralbes with spectacular community area with garden and pool. Living room of 35 m2 with large hall and exit to a terrace of 15 m2 facing south with beautiful views of Barcelona, sea and Montjuic. 4 rooms, with option to make a fifth room (1 suite, 2 doubles and service room with bathroom). 3 complete bathrooms. Kitchen office with integrated laundry room. Rear terrace with access from two rooms. 2 parking spaces in the property included in price and two storage rooms at semi-basement level, one of them is very large. Farm with presence and concierge service. 24-hour surveillance.

#### Distribution

- Surface 177m2
- 4 rooms
- 3 baths
- Terrace 28m2
- Parking 2 places
- To reform
- Sea views