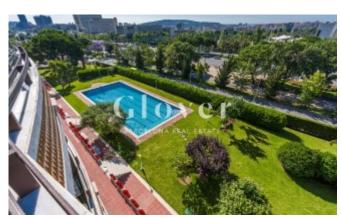

# **Apartment with swimming pool and garden in Pedralbes**

Barcelona. Les corts

High floor of 177 m2 built.149 m2 approx. of housing plus 28 m2 of terraces in Pedralbes with spectacular community area with garden and pool. Living room of 35 m2 with large hall and exit to a terrace of 15 m2 facing south with beautiful views of Barcelona, sea and Montjuic. 4 rooms, with option to make a fifth room (1 suite, 2 doubles and service room with bathroom). 3 complete bathrooms. Kitchen office with integrated laundry room. Rear terrace with access from two rooms. 2 parking spaces in the property included in price and two storage rooms at semi-basement level, one of them is very large. Farm with presence and concierge service. 24-hour surveillance.

## Characteristics

- Air conditioning
- Heating
- Storage room
- All exterior
- Private pool
- Energy rating: D