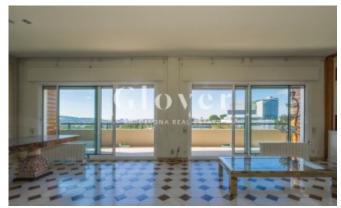

# **Apartment with swimming pool and garden in Pedralbes**

Barcelona. Les corts

High floor of 177 m2 built.149 m2 approx. of housing plus 28 m2 of terraces in Pedralbes with spectacular community area with garden and pool. Living room of 35 m2 with large hall and exit to a terrace of 15 m2 facing south with beautiful views of Barcelona, sea and Montjuic. 4 rooms, with option to make a fifth room (1 suite, 2 doubles and service room with bathroom). 3 complete bathrooms. Kitchen office with integrated laundry room. Rear terrace with access from two rooms. 2 parking spaces in the property included in price and two storage rooms at semi-basement level, one of them is very large. Farm with presence and concierge service. 24-hour surveillance.