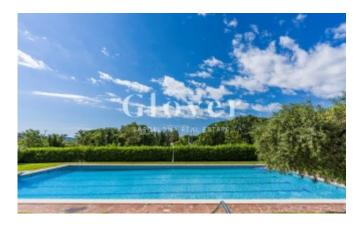

# **Apartment with swimming pool and garden in Pedralbes**

Barcelona. Les corts

High floor of 177 m2 built.149 m2 approx. of housing plus 28 m2 of terraces in Pedralbes with spectacular community area with garden and pool. Living room of 35 m2 with large hall and exit to a terrace of 15 m2 facing south with beautiful views of Barcelona, sea and Montjuic. 4 rooms, with option to make a fifth room (1 suite, 2 doubles and service room with bathroom). 3 complete bathrooms. Kitchen office with integrated laundry room. Rear terrace with access from two rooms. 2 parking spaces in the property included in price and two storage rooms at semi-basement level, one of them is very large. Farm with presence and concierge service. 24-hour surveillance.

## Characteristics

- Air conditioning
- Heating
- Storage room
- All exterior
- Private pool
- Energy rating: D