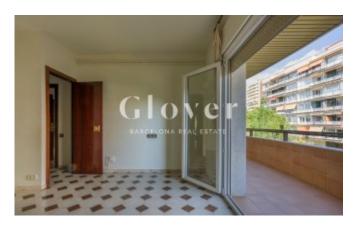

# **Apartment with swimming pool and garden in Pedralbes**

Barcelona. Les corts

High floor of 177 m2 built.149 m2 approx. of housing plus 28 m2 of terraces in Pedralbes with spectacular community area with garden and pool. Living room of 35 m2 with large hall and exit to a terrace of 15 m2 facing south with beautiful views of Barcelona, sea and Montjuic. 4 rooms, with option to make a fifth room (1 suite, 2 doubles and service room with bathroom). 3 complete bathrooms. Kitchen office with integrated laundry room. Rear terrace with access from two rooms. 2 parking spaces in the property included in price and two storage rooms at semi-basement level, one of them is very large. Farm with presence and concierge service. 24-hour surveillance.

#### Distribution

- Surface 177m2
- 4 rooms
- 3 baths
- Terrace 28m2
- Parking 2 places
- To reform
- Sea views