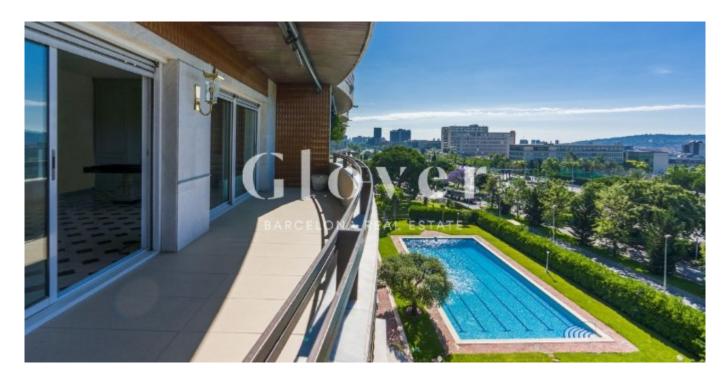

# **Apartment with swimming pool and garden in Pedralbes**

Barcelona. Les corts

High floor of 177 m2 built.149 m2 approx. of housing plus 28 m2 of terraces in Pedralbes with spectacular community area with garden and pool. Living room of 35 m2 with large hall and exit to a terrace of 15 m2 facing south with beautiful views of Barcelona, sea and Montjuic. 4 rooms, with option to make a fifth room (1 suite, 2 doubles and service room with bathroom). 3 complete bathrooms. Kitchen office with integrated laundry room. Rear terrace with access from two rooms. 2 parking spaces in the property included in price and two storage rooms at semi-basement level, one of them is very large. Farm with presence and concierge service. 24-hour surveillance.