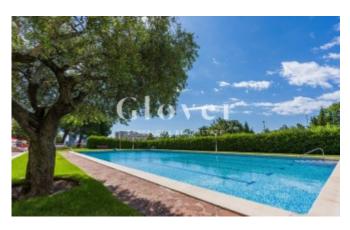

# **Apartment with swimming pool and garden in Pedralbes**

Barcelona. Les corts

High floor of 177 m2 built.149 m2 approx. of housing plus 28 m2 of terraces in Pedralbes with spectacular community area with garden and pool. Living room of 35 m2 with large hall and exit to a terrace of 15 m2 facing south with beautiful views of Barcelona, sea and Montjuic. 4 rooms, with option to make a fifth room (1 suite, 2 doubles and service room with bathroom). 3 complete bathrooms. Kitchen office with integrated laundry room. Rear terrace with access from two rooms. 2 parking spaces in the property included in price and two storage rooms at semi-basement level, one of them is very large. Farm with presence and concierge service. 24-hour surveillance.

## Characteristics

- Air conditioning
- Heating
- Storage room
- All exterior
- Private pool
- Energy rating: D