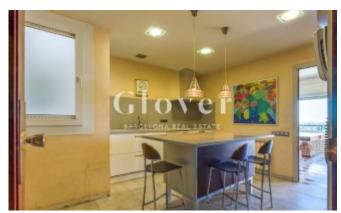

# **Apartment with swimming pool and garden in Pedralbes**

Barcelona. Les corts

High floor of 177 m2 built.149 m2 approx. of housing plus 28 m2 of terraces in Pedralbes with spectacular community area with garden and pool. Living room of 35 m2 with large hall and exit to a terrace of 15 m2 facing south with beautiful views of Barcelona, sea and Montjuic. 4 rooms, with option to make a fifth room (1 suite, 2 doubles and service room with bathroom). 3 complete bathrooms. Kitchen office with integrated laundry room. Rear terrace with access from two rooms. 2 parking spaces in the property included in price and two storage rooms at semi-basement level, one of them is very large. Farm with presence and concierge service. 24-hour surveillance.