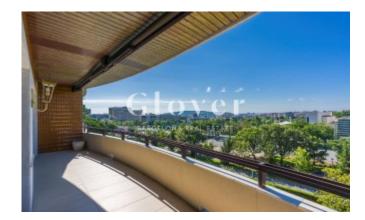

# **Apartment with swimming pool and garden in Pedralbes**

Barcelona. Les corts

High floor of 177 m2 built.149 m2 approx. of housing plus 28 m2 of terraces in Pedralbes with spectacular community area with garden and pool. Living room of 35 m2 with large hall and exit to a terrace of 15 m2 facing south with beautiful views of Barcelona, sea and Montjuic. 4 rooms, with option to make a fifth room (1 suite, 2 doubles and service room with bathroom). 3 complete bathrooms. Kitchen office with integrated laundry room. Rear terrace with access from two rooms. 2 parking spaces in the property included in price and two storage rooms at semi-basement level, one of them is very large. Farm with presence and concierge service. 24-hour surveillance.