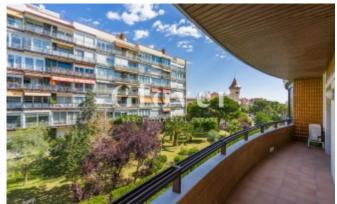

# **Apartment with swimming pool and garden in Pedralbes**

Barcelona. Les corts

High floor of 177 m2 built.149 m2 approx. of housing plus 28 m2 of terraces in Pedralbes with spectacular community area with garden and pool. Living room of 35 m2 with large hall and exit to a terrace of 15 m2 facing south with beautiful views of Barcelona, sea and Montjuic. 4 rooms, with option to make a fifth room (1 suite, 2 doubles and service room with bathroom). 3 complete bathrooms. Kitchen office with integrated laundry room. Rear terrace with access from two rooms. 2 parking spaces in the property included in price and two storage rooms at semi-basement level, one of them is very large. Farm with presence and concierge service. 24-hour surveillance.

#### Distribution

- Surface 177m2
- 4 rooms
- 3 baths
- Terrace 28m2
- Parking 2 places
- To reform
- Sea views

## Characteristics

- Air conditioning
- Heating
- Storage room
- All exterior
- Private pool
- Energy rating: D