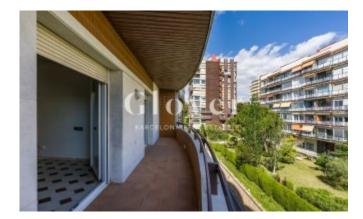

# **Apartment with swimming pool and garden in Pedralbes**

Barcelona. Les corts

High floor of 177 m2 built.149 m2 approx. of housing plus 28 m2 of terraces in Pedralbes with spectacular community area with garden and pool. Living room of 35 m2 with large hall and exit to a terrace of 15 m2 facing south with beautiful views of Barcelona, sea and Montjuic. 4 rooms, with option to make a fifth room (1 suite, 2 doubles and service room with bathroom). 3 complete bathrooms. Kitchen office with integrated laundry room. Rear terrace with access from two rooms. 2 parking spaces in the property included in price and two storage rooms at semi-basement level, one of them is very large. Farm with presence and concierge service. 24-hour surveillance.

#### Distribution

- Surface 177m2
- 4 rooms
- 3 baths
- Terrace 28m2
- Parking 2 places
- To reform
- Sea views