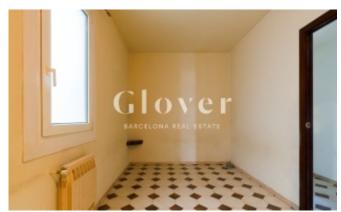

# **Apartment with swimming pool and garden in Pedralbes**

Barcelona. Les corts

High floor of 177 m2 built.149 m2 approx. of housing plus 28 m2 of terraces in Pedralbes with spectacular community area with garden and pool. Living room of 35 m2 with large hall and exit to a terrace of 15 m2 facing south with beautiful views of Barcelona, sea and Montjuic. 4 rooms, with option to make a fifth room (1 suite, 2 doubles and service room with bathroom). 3 complete bathrooms. Kitchen office with integrated laundry room. Rear terrace with access from two rooms. 2 parking spaces in the property included in price and two storage rooms at semi-basement level, one of them is very large. Farm with presence and concierge service. 24-hour surveillance.

#### Distribution

- Surface 177m2
- 4 rooms
- 3 baths
- Terrace 28m2
- Parking 2 places
- To reform
- Sea views