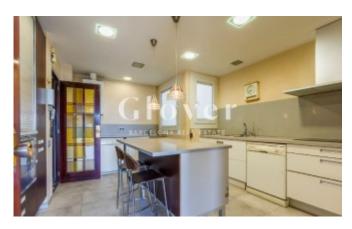

# **Apartment with swimming pool and garden in Pedralbes**

Barcelona. Les corts

High floor of 177 m2 built.149 m2 approx. of housing plus 28 m2 of terraces in Pedralbes with spectacular community area with garden and pool. Living room of 35 m2 with large hall and exit to a terrace of 15 m2 facing south with beautiful views of Barcelona, sea and Montjuic. 4 rooms, with option to make a fifth room (1 suite, 2 doubles and service room with bathroom). 3 complete bathrooms. Kitchen office with integrated laundry room. Rear terrace with access from two rooms. 2 parking spaces in the property included in price and two storage rooms at semi-basement level, one of them is very large. Farm with presence and concierge service. 24-hour surveillance.