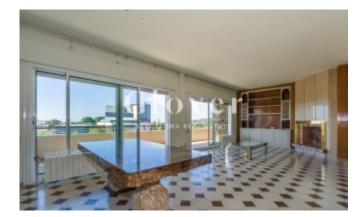

# **Apartment with swimming pool and garden in Pedralbes**

Barcelona. Les corts

High floor of 177 m2 built.149 m2 approx. of housing plus 28 m2 of terraces in Pedralbes with spectacular community area with garden and pool. Living room of 35 m2 with large hall and exit to a terrace of 15 m2 facing south with beautiful views of Barcelona, sea and Montjuic. 4 rooms, with option to make a fifth room (1 suite, 2 doubles and service room with bathroom). 3 complete bathrooms. Kitchen office with integrated laundry room. Rear terrace with access from two rooms. 2 parking spaces in the property included in price and two storage rooms at semi-basement level, one of them is very large. Farm with presence and concierge service. 24-hour surveillance.